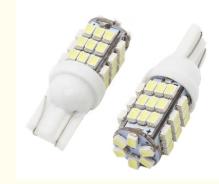

# Inside Interior T10 3014 42SDM Car Headlights Bulbs 12v Width Lamp

# Car For Inside Interior T10 3014 42SDM Car Light Source 12v width lamp High Power Led Headlight

### Products Description

| Item No.                | T10 3014 42SMD                                                                                                           |  |  |  |  |
|-------------------------|--------------------------------------------------------------------------------------------------------------------------|--|--|--|--|
| Base Type               | 3014SMD                                                                                                                  |  |  |  |  |
| Available Colors        | white                                                                                                                    |  |  |  |  |
| Led Chips               | 42SMD                                                                                                                    |  |  |  |  |
| Operating Temperature   | -40°C~+80°C                                                                                                              |  |  |  |  |
| Output                  | 0.2                                                                                                                      |  |  |  |  |
| Voltage                 | 2V                                                                                                                       |  |  |  |  |
| Lumens                  | 10LM                                                                                                                     |  |  |  |  |
| Size                    | 12*32mm                                                                                                                  |  |  |  |  |
| Color temperature       | 6500K                                                                                                                    |  |  |  |  |
| N.W                     | 10g                                                                                                                      |  |  |  |  |
| Warranty                | 1 Year                                                                                                                   |  |  |  |  |
| Packing                 | Brown Carton Neutral Packing. (Please Contact us to order Anti Static Bag or Blister Card if you need Retail packaging.) |  |  |  |  |
| Payment                 | Alibaba.com Trade Assurance/TT/PAYPAL/Western Union                                                                      |  |  |  |  |
| Shipment                | Alibaba.com Air Express/China Post/ePacket/DHL/FedEx/UPS/TNT/EMS                                                         |  |  |  |  |
| Ship date&Delivery time | Ship in 1~5 days when payment is received. 5~12 days delivery time.                                                      |  |  |  |  |
| MOQ                     |                                                                                                                          |  |  |  |  |