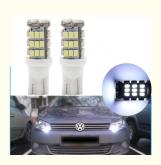

# Car For Inside Interior T10 3014 42SDM Car Light Source 12v width lamp High Power Led Headlight

### Products Description

| Item No.                | T10 3014 42SMD                                                                                                           |  |  |  |  |
|-------------------------|--------------------------------------------------------------------------------------------------------------------------|--|--|--|--|
| Base Type               | 3014SMD                                                                                                                  |  |  |  |  |
| Available Colors        | white                                                                                                                    |  |  |  |  |
| Led Chips               | 42SMD                                                                                                                    |  |  |  |  |
| Operating Temperature   | -40°C~+80°C                                                                                                              |  |  |  |  |
| Output                  | 0.2                                                                                                                      |  |  |  |  |
| Voltage                 | 2V                                                                                                                       |  |  |  |  |
| Lumens                  | 10LM                                                                                                                     |  |  |  |  |
| Size                    | 12*32mm                                                                                                                  |  |  |  |  |
| Color temperature       | 6500K                                                                                                                    |  |  |  |  |
| N.W                     | 10g                                                                                                                      |  |  |  |  |
| Warranty                | 1 Year                                                                                                                   |  |  |  |  |
| Packing                 | Brown Carton Neutral Packing. (Please Contact us to order Anti Static Bag or Blister Card if you need Retail packaging.) |  |  |  |  |
| Payment                 | Alibaba.com Trade Assurance/TT/PAYPAL/Western Union                                                                      |  |  |  |  |
| Shipment                | Alibaba.com Air Express/China Post/ePacket/DHL/FedEx/UPS/TNT/EMS                                                         |  |  |  |  |
| Ship date&Delivery time | Ship in 1~5 days when payment is received. 5~12 days delivery time.                                                      |  |  |  |  |
| MOQ                     |                                                                                                                          |  |  |  |  |