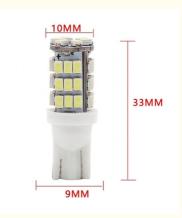

### Products Description

| Item No.                | T10 3014 42SMD                                                                                                           |  |  |  |  |
|-------------------------|--------------------------------------------------------------------------------------------------------------------------|--|--|--|--|
| Base Type               | 3014SMD                                                                                                                  |  |  |  |  |
| Available Colors        | white                                                                                                                    |  |  |  |  |
| Led Chips               | 42SMD                                                                                                                    |  |  |  |  |
| Operating Temperature   | -40°C~+80°C                                                                                                              |  |  |  |  |
| Output                  | 0.2                                                                                                                      |  |  |  |  |
| Voltage                 | 2V                                                                                                                       |  |  |  |  |
| Lumens                  | 10LM                                                                                                                     |  |  |  |  |
| Size                    | 12*32mm                                                                                                                  |  |  |  |  |
| Color temperature       | 6500K                                                                                                                    |  |  |  |  |
| N.W                     | 10g                                                                                                                      |  |  |  |  |
| Warranty                | 1 Year                                                                                                                   |  |  |  |  |
| Packing                 | Brown Carton Neutral Packing. (Please Contact us to order Anti Static Bag or Blister Card if you need Retail packaging.) |  |  |  |  |
| Payment                 | Alibaba.com Trade Assurance/TT/PAYPAL/Western Union                                                                      |  |  |  |  |
| Shipment                | Alibaba.com Air Express/China Post/ePacket/DHL/FedEx/UPS/TNT/EMS                                                         |  |  |  |  |
| Ship date&Delivery time | Ship in 1~5 days when payment is received. 5~12 days delivery time.                                                      |  |  |  |  |
| MOQ                     |                                                                                                                          |  |  |  |  |