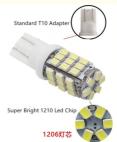

### Products Description

| Item No.                | T10 3014 42SMD                                                                                                           |  |  |  |  |
|-------------------------|--------------------------------------------------------------------------------------------------------------------------|--|--|--|--|
| Base Type               | 3014SMD                                                                                                                  |  |  |  |  |
| Available Colors        | white                                                                                                                    |  |  |  |  |
| Led Chips               | 42SMD                                                                                                                    |  |  |  |  |
| Operating Temperature   | -40°C~+80°C                                                                                                              |  |  |  |  |
| Output                  | 0.2                                                                                                                      |  |  |  |  |
| Voltage                 | 2V                                                                                                                       |  |  |  |  |
| Lumens                  | 10LM                                                                                                                     |  |  |  |  |
| Size                    | 12*32mm                                                                                                                  |  |  |  |  |
| Color temperature       | 6500K                                                                                                                    |  |  |  |  |
| N.W                     | 10g                                                                                                                      |  |  |  |  |
| Warranty                | 1 Year                                                                                                                   |  |  |  |  |
| Packing                 | Brown Carton Neutral Packing. (Please Contact us to order Anti Static Bag or Blister Card if you need Retail packaging.) |  |  |  |  |
| Payment                 | Alibaba.com Trade Assurance/TT/PAYPAL/Western Union                                                                      |  |  |  |  |
| Shipment                | Alibaba.com Air Express/China Post/ePacket/DHL/FedEx/UPS/TNT/EMS                                                         |  |  |  |  |
| Ship date&Delivery time | Ship in 1~5 days when payment is received. 5~12 days delivery time.                                                      |  |  |  |  |
| MOQ                     |                                                                                                                          |  |  |  |  |