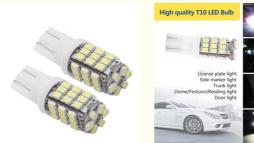

# Inside Interior T10 3014 42SDM Car Headlights Bulbs 12v Width Lamp

# Car For Inside Interior T10 3014 42SDM Car Light Source 12v width lamp High Power Led Headlight

### Products Description

| Item No.                | T10 3014 42SMD                                                                                                           |  |  |  |  |
|-------------------------|--------------------------------------------------------------------------------------------------------------------------|--|--|--|--|
| Base Type               | 3014SMD                                                                                                                  |  |  |  |  |
| Available Colors        | white                                                                                                                    |  |  |  |  |
| Led Chips               | 42SMD                                                                                                                    |  |  |  |  |
| Operating Temperature   | -40°C~+80°C                                                                                                              |  |  |  |  |
| Output                  | 0.2                                                                                                                      |  |  |  |  |
| Voltage                 | 2V                                                                                                                       |  |  |  |  |
| Lumens                  | 10LM                                                                                                                     |  |  |  |  |
| Size                    | 12*32mm                                                                                                                  |  |  |  |  |
| Color temperature       | 6500K                                                                                                                    |  |  |  |  |
| N.W                     | 10g                                                                                                                      |  |  |  |  |
| Warranty                | 1 Year                                                                                                                   |  |  |  |  |
| Packing                 | Brown Carton Neutral Packing. (Please Contact us to order Anti Static Bag or Blister Card if you need Retail packaging.) |  |  |  |  |
| Payment                 | Alibaba.com Trade Assurance/TT/PAYPAL/Western Union                                                                      |  |  |  |  |
| Shipment                | Alibaba.com Air Express/China Post/ePacket/DHL/FedEx/UPS/TNT/EMS                                                         |  |  |  |  |
| Ship date&Delivery time | Ship in 1~5 days when payment is received. 5~12 days delivery time.                                                      |  |  |  |  |
| MOQ                     |                                                                                                                          |  |  |  |  |