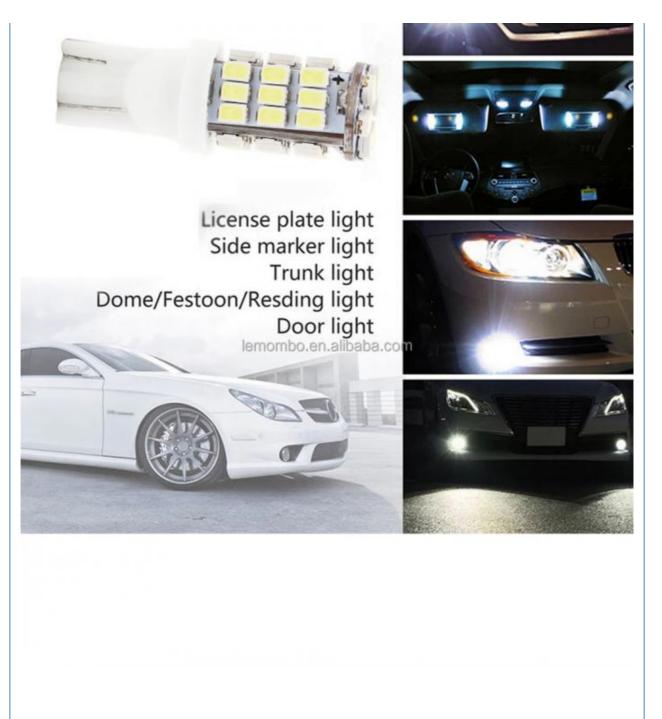

# Car For Inside Interior T10 3014 42SDM Car Light Source 12v width lamp High Power Led Headlight

### Products Description

| Item No.                | T10 3014 42SMD                                                                                                           |  |  |  |  |
|-------------------------|--------------------------------------------------------------------------------------------------------------------------|--|--|--|--|
| Base Type               | 3014SMD                                                                                                                  |  |  |  |  |
| Available Colors        | white                                                                                                                    |  |  |  |  |
| Led Chips               | 42SMD                                                                                                                    |  |  |  |  |
| Operating Temperature   | -40°C~+80°C                                                                                                              |  |  |  |  |
| Output                  | 0.2                                                                                                                      |  |  |  |  |
| Voltage                 | 2V                                                                                                                       |  |  |  |  |
| Lumens                  | 10LM                                                                                                                     |  |  |  |  |
| Size                    | 12*32mm                                                                                                                  |  |  |  |  |
| Color temperature       | 6500K                                                                                                                    |  |  |  |  |
| N.W                     | 10g                                                                                                                      |  |  |  |  |
| Warranty                | 1 Year                                                                                                                   |  |  |  |  |
| Packing                 | Brown Carton Neutral Packing. (Please Contact us to order Anti Static Bag or Blister Card if you need Retail packaging.) |  |  |  |  |
| Payment                 | Alibaba.com Trade Assurance/TT/PAYPAL/Western Union                                                                      |  |  |  |  |
| Shipment                | Alibaba.com Air Express/China Post/ePacket/DHL/FedEx/UPS/TNT/EMS                                                         |  |  |  |  |
| Ship date&Delivery time | Ship in 1~5 days when payment is received. 5~12 days delivery time.                                                      |  |  |  |  |
| MOQ                     |                                                                                                                          |  |  |  |  |