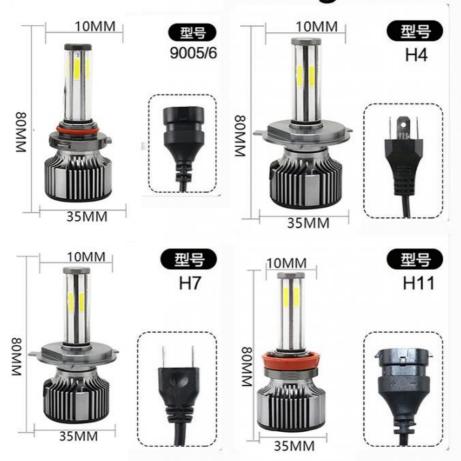

Application: Automobile Led Headlight

Fitment: Excellent Fitment

### **Product Description**

| Item No.          | 6 sides 360 degree LED car lights |  |
|-------------------|-----------------------------------|--|
| Base Type         | Aviation aluminum                 |  |
| Led Chips         | СОВ                               |  |
| Voltage           | 8V-48V                            |  |
| Lumens            | 4800lm                            |  |
| Power             | 70W                               |  |
| Color temperature | 6000K                             |  |
| Warranty          | 1 Year                            |  |
| Packing           | color box packing                 |  |
| Life              | >30000hrs                         |  |
| Waterproof rate   | IP68                              |  |