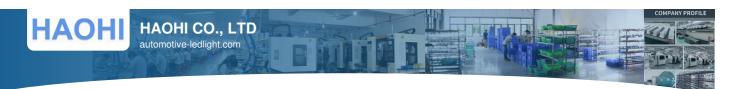

## COB 6 Sides 360 Degree LED N6 Car Headlights Bulbs H1 H3 H4 H7 9005 9006

### **Product Specification**

Year: Universal
Model: Universal
OE No.: 123
Car Fitment: Universal
Voltage: 8V-48V
Warranty: 1 Year
Car Model: Universal

Product Name:
 6 Sides 360 Degree LED Car Lights

Power: 70W
LED Chip: COB
Lumen: 4800LM
Color Temperature: 6000K
Lifespan: 30000hrs

### **Product Description**

6 sides 360 degree LED car lights Auto Lighting System N6 Headlights bulb H1 H3 H4 H7 9005 9006 COB Super Bright headlam

### **Product Description**

| Item No.          | 6 sides 360 degree LED car lights |  |
|-------------------|-----------------------------------|--|
| Base Type         | Aviation aluminum                 |  |
| Led Chips         | СОВ                               |  |
| Voltage           | 8V-48V                            |  |
| Lumens            | 4800lm                            |  |
| Power             | 70W                               |  |
| Color temperature | 6000K                             |  |
| Warranty          | 1 Year                            |  |
| Packing           | color box packing                 |  |
| Life              | >30000hrs                         |  |
| Waterproof rate   | IP68                              |  |