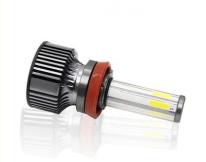

## COB 6 Sides 360 Degree LED N6 Car Headlights Bulbs H1 H3 H4 H7 9005 9006

### **Product Specification**

Year: Universal
Model: Universal
OE No.: 123
Car Fitment: Universal
Voltage: 8V-48V
Warranty: 1 Year
Car Model: Universal

Product Name:
 6 Sides 360 Degree LED Car Lights

Power: 70W
LED Chip: COB
Lumen: 4800LM
Color Temperature: 6000K
Lifespan: 30000hrs

### **Product Description**

6 sides 360 degree LED car lights Auto Lighting System N6 Headlights bulb H1 H3 H4 H7 9005 9006 COB Super Bright headlam

### **Product Description**

| Item No.          | 6 sides 360 degree LED car lights |  |
|-------------------|-----------------------------------|--|
| Base Type         | Aviation aluminum                 |  |
| Led Chips         | СОВ                               |  |
| Voltage           | 8V-48V                            |  |
| Lumens            | 4800lm                            |  |
| Power             | 70W                               |  |
| Color temperature | 6000K                             |  |
| Warranty          | 1 Year                            |  |
| Packing           | color box packing                 |  |
| Life              | >30000hrs                         |  |
| Waterproof rate   | IP68                              |  |