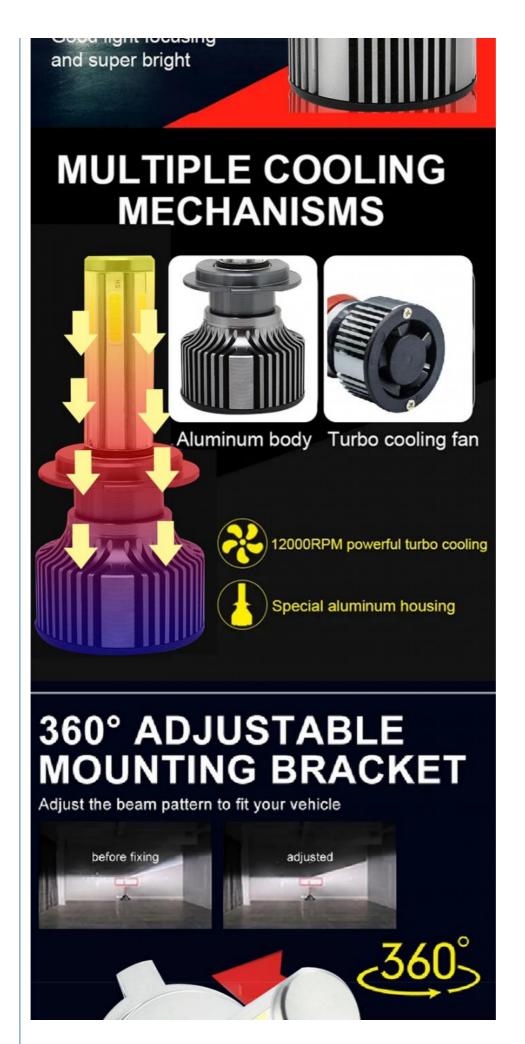

## IP68 WATERPROOF AND HEAT RESISTANT

Moisture-proof, anti-freeze, dust-proof, no leakage

## **SMART CHIP**

Built-in a new generation of smart chip, smart temperature contr automatic power off during overheating failure

## 产品参数

PRODUCT PARAMETERS PRODUCT PARAMETERS

PRODUCT PARAMETERS

|  | 产品名称 | 汽车N6 LED大灯    | 工作寿命 | 50000小时            |
|--|------|---------------|------|--------------------|
|  | 系列   | N6            | 输入电压 | 9-36V              |
|  | 色温   | 6000K         | 正常电压 | 12/24V             |
|  | 功率   | 60W           | 工作温度 | -40° C ~ 105° C    |
|  | 材质   | 铝材            | 散热原理 | 涡轮风扇和主体自导散热        |
|  | 流明量  | 120 ~ 160LM/W | 箱规   | 57.5*30*29.5 50盒/箱 |
|  | 光通量  | 8000LM        | 启动速度 | 0秒全亮、支持频闪          |