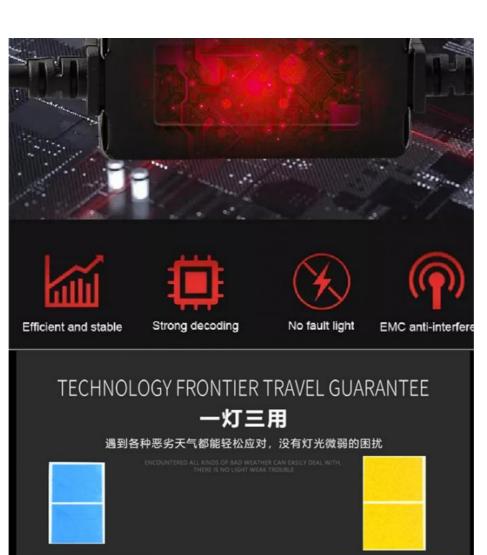

## **SMART CHIP**

Built-in a new generation of smart chip, smart temperature contr automatic power off during overheating failure