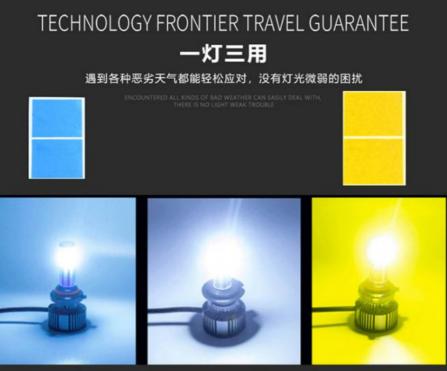

|  |
| Led Chips         | СОВ                               |  |
| Voltage           | 8V-48V                            |  |
| Lumens            | 4800lm                            |  |
| Power             | 70W                               |  |
| Color temperature | 6000K                             |  |
| Warranty          | 1 Year                            |  |
| Packing           | color box packing                 |  |
| Life              | >30000hrs                         |  |
| Waterproof rate   | IP68                              |  |







## IP68 WATERPROOF AND HEAT RESISTANT

Moisture-proof, anti-freeze, dust-proof, no leakage



## **SMART CHIP**

Built-in a new generation of smart chip, smart temperature contr automatic power off during overheating failure











## 产品参数

PRODUCT PARAMETERS PRODUCT PARAMETERS

PRODUCT PARAMETERS

|  | 产品名称 | 汽车N6 LED大灯    | 工作寿命 | 50000小时            |
|--|------|---------------|------|--------------------|
|  | 系列   | N6            | 输入电压 | 9-36V              |
|  | 色温   | 6000K         | 正常电压 | 12/24V             |
|  | 功率   | 60W           | 工作温度 | -40° C ~ 105° C    |
|  | 材质   | 铝材            | 散热原理 | 涡轮风扇和主体自导散热        |
|  | 流明量  | 120 ~ 160LM/W | 箱规   | 57.5*30*29.5 50盒/箱 |
|  | 光通量  | 8000LM        | 启动速度 | 0秒全亮、支持频闪          |

# More homologues







### FAQ

### 1. How can we guarantee quality?

a. Raw material checking before production

b.Full checking after every individual process finished

c.Full checking after production half-done

d.Light and Appearance checking before packed and shipping