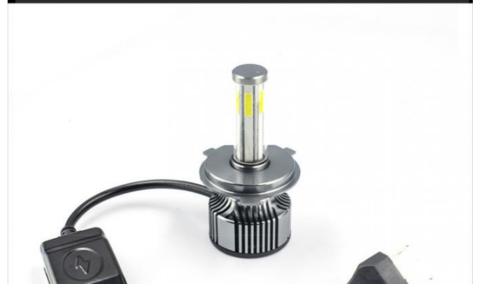

### **Product Description**

6 sides 360 degree LED car lights Auto Lighting System N6 Headlights bulb H1 H3 H4 H7 9005 9006 COB Super Bright headlam

### **Product Description**

| Item No.          | 6 sides 360 degree LED car lights |  |
|-------------------|-----------------------------------|--|
| Base Type         | Aviation aluminum                 |  |
| Led Chips         | СОВ                               |  |
| Voltage           | 8V-48V                            |  |
| Lumens            | 4800lm                            |  |
| Power             | 70W                               |  |
| Color temperature | 6000K                             |  |
| Warranty          | 1 Year                            |  |
| Packing           | color box packing                 |  |
| Life              | >30000hrs                         |  |
| Waterproof rate   | IP68                              |  |