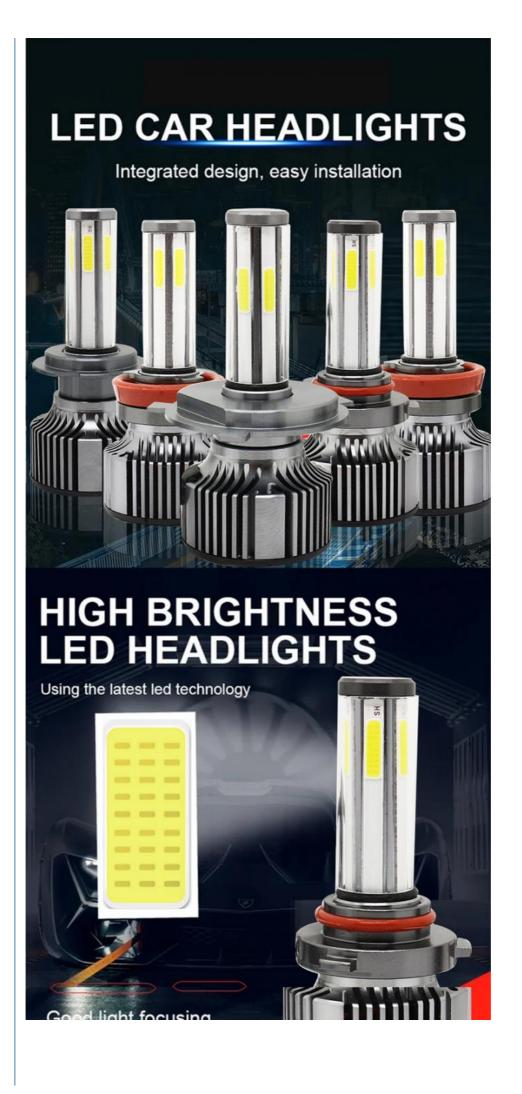

### **Product Specification**

Year: Universal
Model: Universal
OE No.: 123
Car Fitment: Universal
Voltage: 8V-48V
Warranty: 1 Year
Car Model: Universal

Product Name:
 6 Sides 360 Degree LED Car Lights

Power: 70W
LED Chip: COB
Lumen: 4800LM
Color Temperature: 6000K
Lifespan: 30000hrs

### **Product Description**

| Item No.          | 6 sides 360 degree LED car lights |  |
|-------------------|-----------------------------------|--|
| Base Type         | Aviation aluminum                 |  |
| Led Chips         | СОВ                               |  |
| Voltage           | 8V-48V                            |  |
| Lumens            | 4800lm                            |  |
| Power             | 70W                               |  |
| Color temperature | 6000K                             |  |
| Warranty          | 1 Year                            |  |
| Packing           | color box packing                 |  |
| Life              | >30000hrs                         |  |
| Waterproof rate   | IP68                              |  |