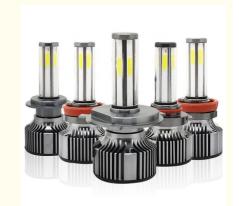

## COB 6 Sides 360 Degree LED N6 Car Headlights Bulbs H1 H3 H4 H7 9005 9006

### **Product Specification**

Year: Universal
Model: Universal
OE No.: 123
Car Fitment: Universal
Voltage: 8V-48V
Warranty: 1 Year
Car Model: Universal

Product Name:
 6 Sides 360 Degree LED Car Lights

Power: 70W
LED Chip: COB
Lumen: 4800LM
Color Temperature: 6000K
Lifespan: 30000hrs

### **Product Description**

6 sides 360 degree LED car lights Auto Lighting System N6 Headlights bulb H1 H3 H4 H7 9005 9006 COB Super Bright headlam

### **Product Description**

| Item No.          | 6 sides 360 degree LED car lights |  |
|-------------------|-----------------------------------|--|
| Base Type         | Aviation aluminum                 |  |
| Led Chips         | СОВ                               |  |
| Voltage           | 8V-48V                            |  |
| Lumens            | 4800lm                            |  |
| Power             | 70W                               |  |
| Color temperature | 6000K                             |  |
| Warranty          | 1 Year                            |  |
| Packing           | color box packing                 |  |
| Life              | >30000hrs                         |  |
| Waterproof rate   | IP68                              |  |