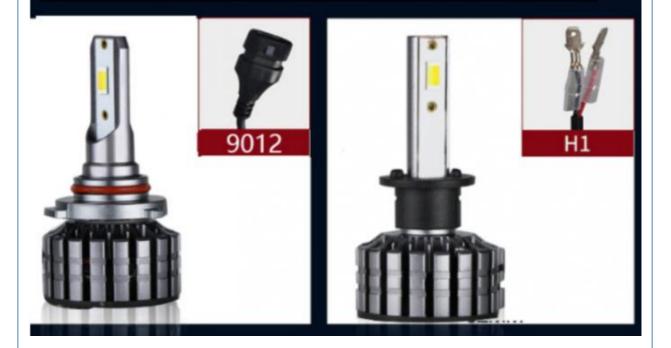

|



v20 Automotive Car LED Headlight Bulbs H7 H4 H11 Car Lights 6000K 9005 9006 9012 H1 H8 9012 H3 For Auto Headlamp Lightin

### Product Description

## SMART CAR LED HEADLIGHTS

a

Easy to replace, cg

and user-friendly

# LIGHT UP THE NIGHT

Brightness increased by 500%

# A NEW GENERATION OF FLIP CHIP TECHNOLOGY

Can be directly compared with HID

The spacing is smaller, the light is more concentrated





# HIGH EFFICIENCY 04 MUTE FAN 06

## FULL HOLLOWED OUT DESIGN AT THE BOTTOM



# EXTERNAL SMART DRIVE

A new generation of intelligent decoding high-cost centralized technology for overall temperature control and lossless installation



## Standardized production





# Model

## A variety of options to meet your different needs







### FAQ

1. how can we guarantee quality?

a.Raw material checking before production

b.Full checking after every individual process finished

c.Full checking after production half-done

d.Light and Appearance checking before packed and shipping

#### 2.what can you buy from us?

Our company is specialized in producing a series of LED products of large and small power, such as all kinds of daily lights, indoor lights, hooligan lights, overhead lights, broad lights, brake lights, turn signals, car LED headlamps, T10 headlights, automobile LED daytime light strip, and so on.

### 3. how do you make our business long-term and good relationship?

A:1. We keep good quality and competitive price to ensure our customers benefit ;

2. We respect every customer as our friend and we sincerely