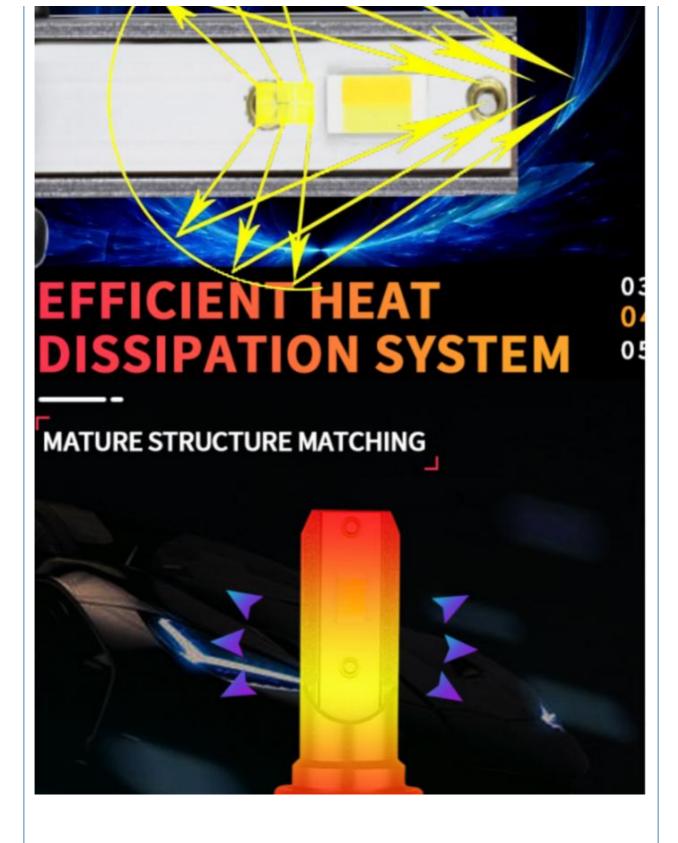

|
| • Year:                           | 1970-1981, 1976-1980                                                  |
| • Model:                          | A2                                                                    |
|                                   |                                                                       |



v20 Automotive Car LED Headlight Bulbs H7 H4 H11 Car Lights 6000K 9005 9006 9012 H1 H8 9012 H3 For Auto Headlamp Lightin

### Product Description

## SMART CAR LED HEADLIGHTS

a

Easy to replace, cg

and user-friendly

# LIGHT UP THE NIGHT

Brightness increased by 500%

# A NEW GENERATION OF FLIP CHIP TECHNOLOGY

Can be directly compared with HID

The spacing is smaller, the light is more concentrated





# HIGH EFFICIENCY 04 MUTE FAN 06

## FULL HOLLOWED OUT DESIGN AT THE BOTTOM



# EXTERNAL SMART DRIVE

A new generation of intelligent decoding high-cost centralized technology for overall temperature control and lossless installation



## Standardized production





# Model

## A variety of options to meet your different needs







### FAQ

1. how can we guarantee quality?

a.Raw material checking before production

b.Full checking after every individual process finished

c.Full checking after production half-done

d.Light and Appearance checking before packed and shipping

#### 2.what can you buy from us?

Our company is specialized in producing a series of LED products of large and small power, such as all kinds of daily lights, indoor lights, hooligan lights, overhead lights, b