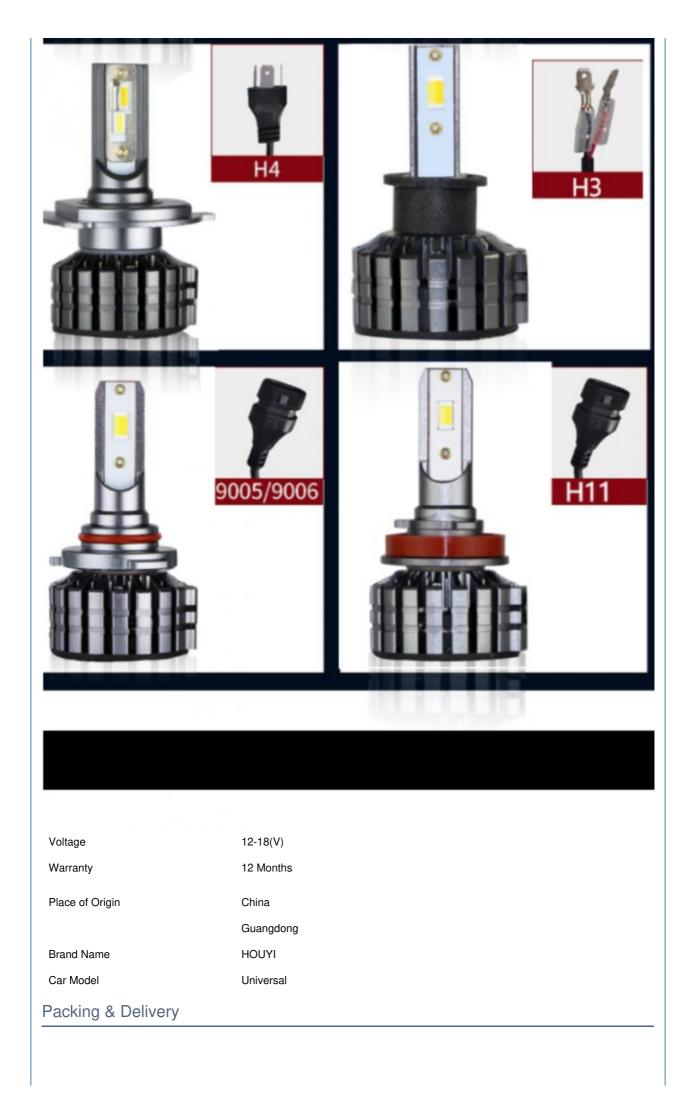

# Model

## A variety of options to meet your different needs

### **Product Specification**

| Highlight:                        | v20 Automotive LED Turn Signals,<br>Automotive LED Turn Signals 6000K |
|-----------------------------------|-----------------------------------------------------------------------|
| • Type:                           | LED Headlight Light                                                   |
| <ul> <li>Product Name:</li> </ul> | LED Car Headlight                                                     |
| Car Model:                        | Universal                                                             |
| <ul> <li>Warranty:</li> </ul>     | 12 Months                                                             |
| <ul> <li>Voltage:</li> </ul>      | 12-18(V)                                                              |
| • Car Fitment:                    | Anadol                                                                |
| • OE No.:                         | 23                                                                    |
| • Year:                           | 1970-1981, 1976-1980                                                  |
| • Model:                          | A2                                                                    |
|                                   |                                                                       |