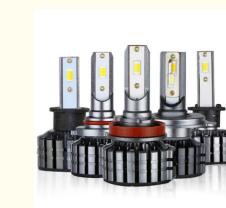

v20 Automotive Car LED Headlight Bulbs H7 H4 H11 Car Lights 6000K 9005 9006 9012 H1 H8 9012 H3 For Auto Headlamp Lightin

## SMART CAR LED HEADLIGHTS

a

Easy to replace, cg

and user-friendly