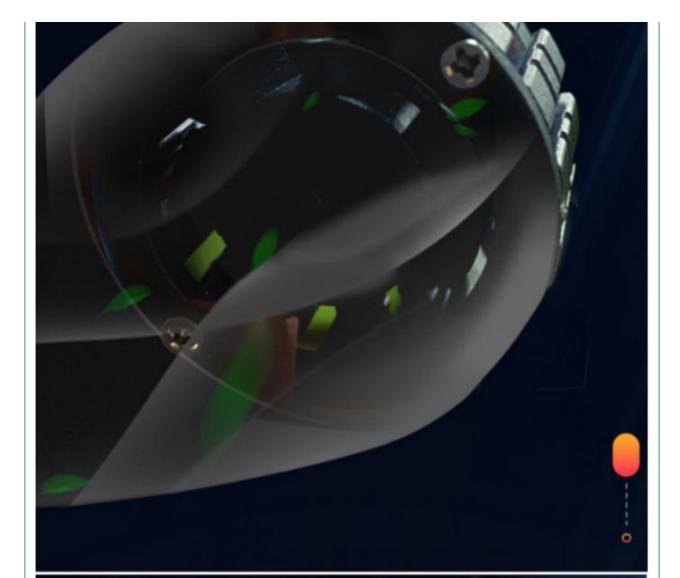

# LIGHT UP THE NIGHT

Brightness increased by 500%

# A NEW GENERATION OF FLIP CHIP TECHNOLOGY

Can be directly compared with HID

The spacing is smaller, the light is more concentrated