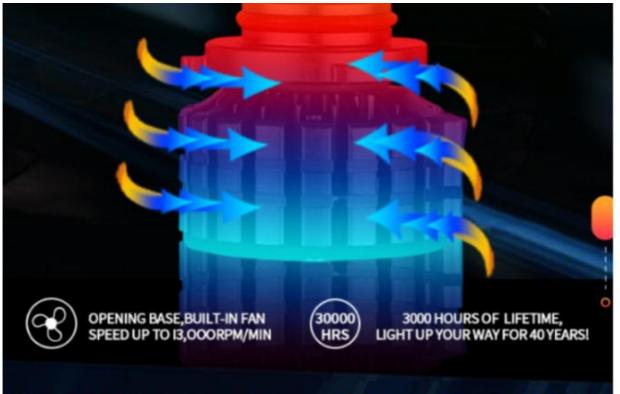

|
| • Year:                           | 1970-1981, 1976-1980                                                  |
| • Model:                          | A2                                                                    |
|                                   |                                                                       |



v20 Automotive Car LED Headlight Bulbs H7 H4 H11 Car Lights 6000K 9005 9006 9012 H1 H8 9012 H3 For Auto Headlamp Lightin

### Product Description

## SMART CAR LED HEADLIGHTS

a

Easy to replace, cg

and user-friendly

# LIGHT UP THE NIGHT

Brightness increased by 500%

# A NEW GENERATION OF FLIP CHIP TECHNOLOGY

Can be directly compared with HID

The spacing is smaller, the light is more concentrated





# HIGH EFFICIENCY 04 MUTE FAN 06

## FULL HOLLOWED OUT DESIGN AT THE BOTTOM



# EXTERNAL SMART DRIVE

A new generation of intelligent decoding high-cost centralized technology for overall temperature control and lossless installation



## Standardized production





# Model

## A variety of options to meet your different needs







### FAQ

1. how can we guarantee quality?

a.Raw material checking before production

b.Full checking after every individual process finished

c.Full checking after production half-done

d.Light and Appearance checking before packed and shipping

#### 2.what can you buy from us?

Our company is specialized in producing a series of LED products of large and small power, such as all kinds of daily lights, indoor lights, hooligan lights, overhead lights, bro