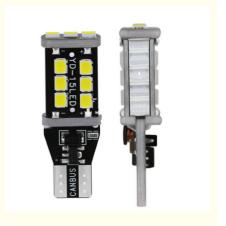

# W6W WY16W 15 SMD Automotive LED Headlight 2835 Stop Light T15 Car Led Light

#### **Product Description**

Factory W6W WY16W 15 SMD LED headlight 2835 stop light T15 car led light Product Description

T15 W16W WY16W Super Bright LED 2835 15smd

**40MM** 