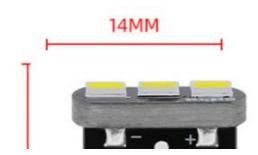

#### **Product Description**

Factory W6W WY16W 15 SMD LED headlight 2835 stop light T15 car led light Product Description

T15 W16W WY16W Super Bright LED 2835 15smd

**40MM** 