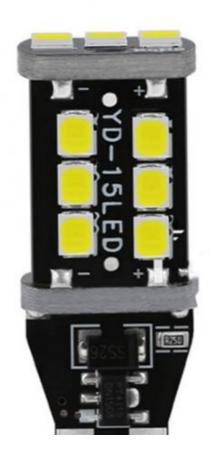

# W6W WY16W 15 SMD Automotive LED Headlight 2835 Stop Light T15 Car Led Light

#### **Product Description**

Factory W6W WY16W 15 SMD LED headlight 2835 stop light T15 car led light Product Description

T15 W16W WY16W Super Bright LED 2835 15smd

**40MM** 

# LIGHTING EFFECT

Voltage 12-24V

Warranty 12 Months

Place of Origin China

Guangdong

Model Number 15-4014-78

Brand Name HOUYI

Car Model Universal