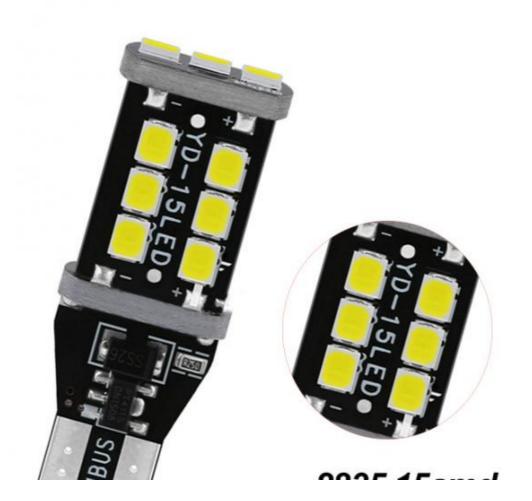

#### More Images

#### **Product Description**

Factory W6W WY16W 15 SMD LED headlight 2835 stop light T15 car led light Product Description

T15 W16W WY16W Super Bright LED 2835 15smd

**40MM** 