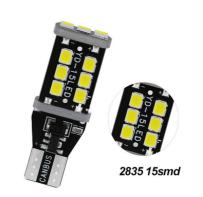

#### **Product Description**

Factory W6W WY16W 15 SMD LED headlight 2835 stop light T15 car led light Product Description

T15 W16W WY16W Super Bright LED 2835 15smd

**40MM** 