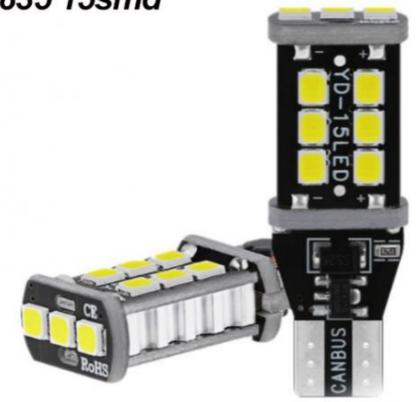

# W6W WY16W 15 SMD Automotive LED Headlight 2835 Stop Light T15 Car Led Light

#### **Product Description**

Factory W6W WY16W 15 SMD LED headlight 2835 stop light T15 car led light Product Description

T15 W16W WY16W Super Bright LED 2835 15smd

**40MM** 