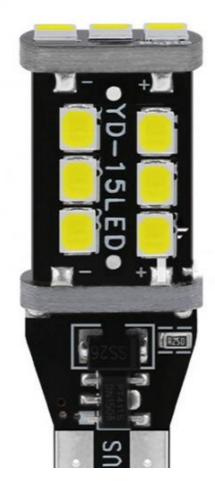

# W6W WY16W 15 SMD Automotive LED Headlight 2835 Stop Light T15 Car Led Light

• Highlight: WY16W Automotive LED Headlight,

Automotive LED Headlight 2835, 2835 w16w t15 canbus led

#### **Product Description**

Factory W6W WY16W 15 SMD LED headlight 2835 stop light T15 car led light Product Description

T15 W16W WY16W Super Bright LED 2835 15smd

**40MM** 