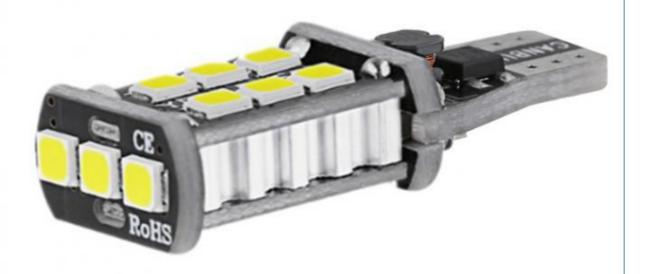

# W6W WY16W 15 SMD Automotive LED Headlight 2835 Stop Light T15 Car Led Light

• Highlight: WY16W Automotive LED Headlight,

Automotive LED Headlight 2835, 2835 w16w t15 canbus led

#### **Product Description**

Factory W6W WY16W 15 SMD LED headlight 2835 stop light T15 car led light Product Description

T15 W16W WY16W Super Bright LED 2835 15smd

**40MM** 