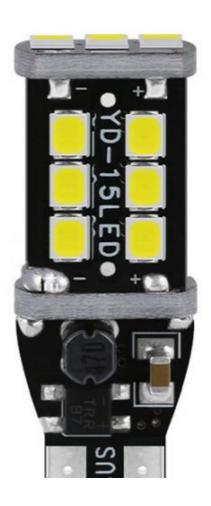

# W6W WY16W 15 SMD Automotive LED Headlight 2835 Stop Light T15 Car Led Light

• Highlight: WY16W Automotive LED Headlight,

Automotive LED Headlight 2835, 2835 w16w t15 canbus led

#### **Product Description**

Factory W6W WY16W 15 SMD LED headlight 2835 stop light T15 car led light Product Description

T15 W16W WY16W Super Bright LED 2835 15smd

**40MM** 