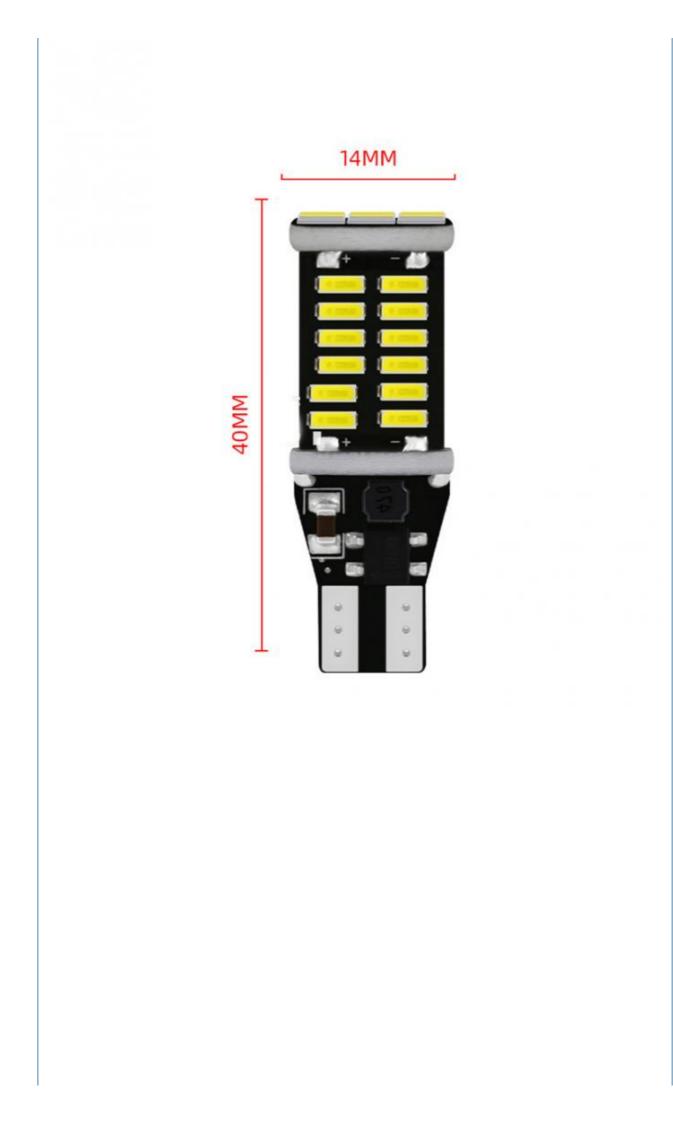

| • OE No.:     | 23                                                                                                         |
|   | • Year:       | 1970-1981, 1976-1980                                                                                       |
|   | • Model:      | A2                                                                                                         |
| _ |               |                                                                                                            |



### More Images



Our Product Introduction

Autos LED Turn Signals T15 4014 Bulbs Canbus Farois Lampada Antiniebla Car Led Bulb Festoon Signal Lamp Luz 12V

**Product Description** 

## T15 W16W WY16W Super Bright LED 4014 30smd

















## **Daytime Driving**











# **Night Driving**

## **Daytime Driving**

| Voltage            | 12-24V    |  |  |
|--------------------|-----------|--|--|
| Warranty           | 12 Months |  |  |
| Place of Origin    | China     |  |  |
|                    | Guangdong |  |  |
| Brand Name         | HOUYI     |  |  |
| Car Model          | Universal |  |  |
| Packing & Delivery |           |  |  |



### FAQ

1. how can we guarantee quality?

a.Raw material checking before production

b.Full checking after every individual process finished

c.Full checking after production half-done

d.Light and Appearance checking before packed and shipping

#### 2.what can you buy from us?

Our company is specialized in producing a series of LED products of large and small power, such as all kinds of daily lights, indoor ligh