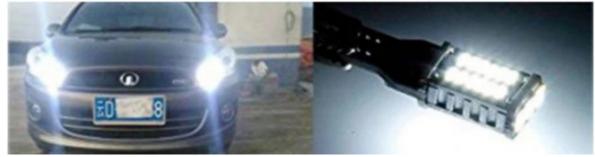

|
|   | • OE No.:     | 23                                                                                                         |
|   | • Year:       | 1970-1981, 1976-1980                                                                                       |
|   | • Model:      | A2                                                                                                         |
| _ |               |                                                                                                            |



### More Images



Our Product Introduction

Autos LED Turn Signals T15 4014 Bulbs Canbus Farois Lampada Antiniebla Car Led Bulb Festoon Signal Lamp Luz 12V

**Product Description** 

## T15 W16W WY16W Super Bright LED 4014 30smd

















## **Daytime Driving**











# **Night Driving**

## **Daytime Driving**

| Voltage            | 12-24V    |  |  |
|--------------------|-----------|--|--|
| Warranty           | 12 Months |  |  |
| Place of Origin    | China     |  |  |
|                    | Guangdong |  |  |
| Brand Name         | HOUYI     |  |  |
| Car Model          | Universal |  |  |
| Packing & Delivery |           |  |  |



### FAQ

1. how can we guarantee quality?

a.Raw material checking before production

b.Full checking after every individual process finished

c.Full checking after production half-done

d.Light and Appearance checking before packed and shipping

#### 2.what can you buy from us?

Our company is specialized in producing a series of LED products of large and small power, such