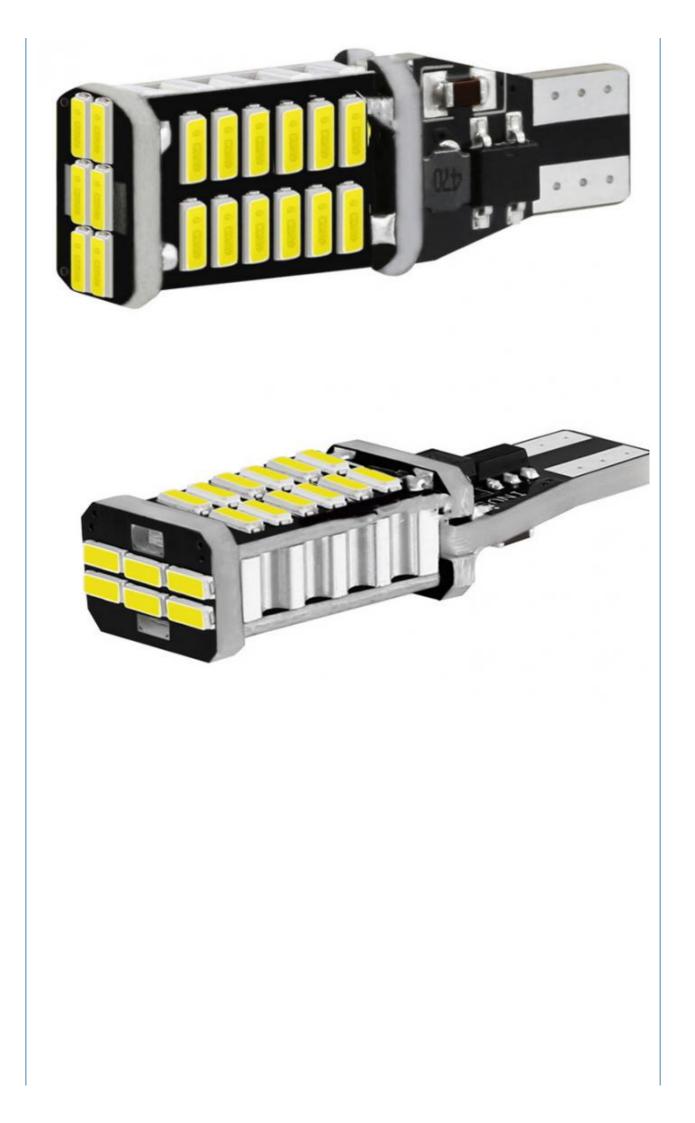

### More Images

Our Product Introduction

Autos LED Turn Signals T15 4014 Bulbs Canbus Farois Lampada Antiniebla Car Led Bulb Festoon Signal Lamp Luz 12V

**Product Description** 

## T15 W16W WY16W Super Bright LED 4014 30smd