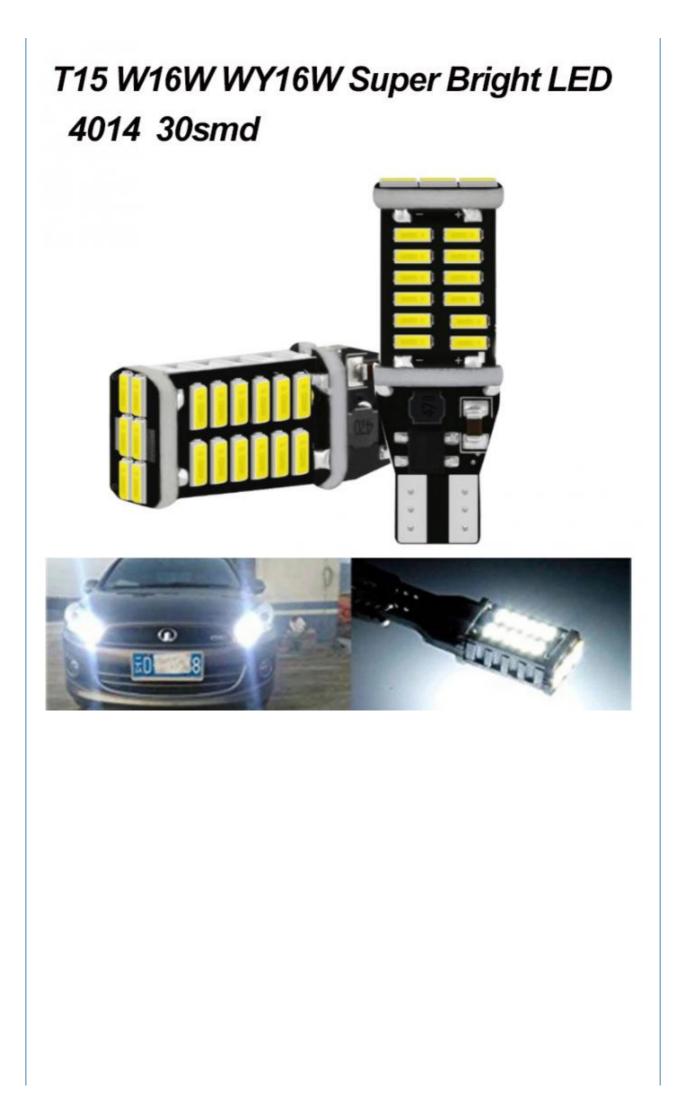

|
|   | • OE No.:     | 23                                                                                                         |
|   | • Year:       | 1970-1981, 1976-1980                                                                                       |
|   | • Model:      | A2                                                                                                         |
| _ |               |                                                                                                            |



### More Images



Our Product Introduction

Autos LED Turn Signals T15 4014 Bulbs Canbus Farois Lampada Antiniebla Car Led Bulb Festoon Signal Lamp Luz 12V

**Product Description** 

## T15 W16W WY16W Super Bright LED 4014 30smd

















## **Daytime Driving**











# **Night Driving**

## **Daytime Driving**

| Voltage            | 12-24V    |  |  |
|--------------------|-----------|--|--|
| Warranty           | 12 Months |  |  |
| Place of Origin    | China     |  |  |
|                    | Guangdong |  |  |
| Brand Name         | HOUYI     |  |  |
| Car Model          | Universal |  |  |
| Packing & Delivery |           |  |  |



### FAQ

1. how can we guarantee quality?

a.Raw material checking before production

b.Full checking after every individual process finished

c.Full checking after production half-done

d.Light and Appearance checking before packed and shipping

#### 2.what can you buy from us?

Our company is specialized in producing a series of LED products of large and small power, such as all kinds of daily lights, indoor