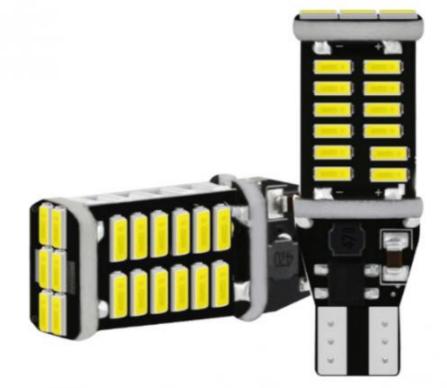

### More Images

Our Product Introduction

Autos LED Turn Signals T15 4014 Bulbs Canbus Farois Lampada Antiniebla Car Led Bulb Festoon Signal Lamp Luz 12V

**Product Description** 

## T15 W16W WY16W Super Bright LED 4014 30smd