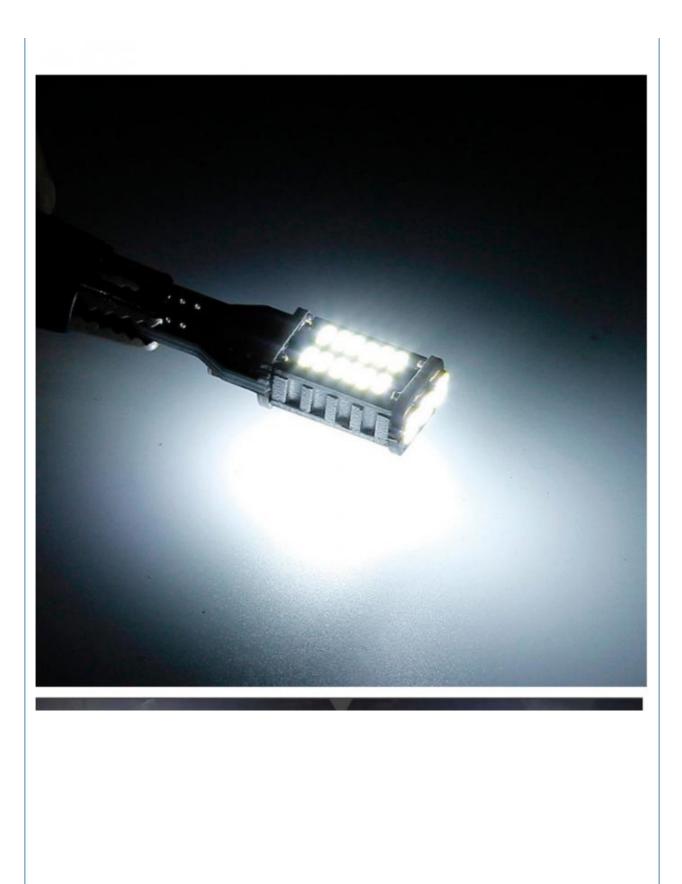

| • OE No.:     | 23                                                                                                         |
|   | • Year:       | 1970-1981, 1976-1980                                                                                       |
|   | • Model:      | A2                                                                                                         |
| _ |               |                                                                                                            |



### More Images



Our Product Introduction

Autos LED Turn Signals T15 4014 Bulbs Canbus Farois Lampada Antiniebla Car Led Bulb Festoon Signal Lamp Luz 12V

**Product Description** 

## T15 W16W WY16W Super Bright LED 4014 30smd

















## **Daytime Driving**











# **Night Driving**

## **Daytime Driving**

| Voltage            | 12-24V    |  |  |
|--------------------|-----------|--|--|
| Warranty           | 12 Months |  |  |
| Place of Origin    | China     |  |  |
|                    | Guangdong |  |  |
| Brand Name         | HOUYI     |  |  |
| Car Model          | Universal |  |  |
| Packing & Delivery |           |  |  |



### FAQ

1. how can we guarantee quality?

a.Raw material checking before production

b.Full checking after every individual process finished

c.Full checking after production half-done

d.Light and Appearance checking before packed and shipping

#### 2.what can you buy from us?

Our company is specialized in producing a series of LED products of large and small power, such as all kinds of daily lights, indoor lights