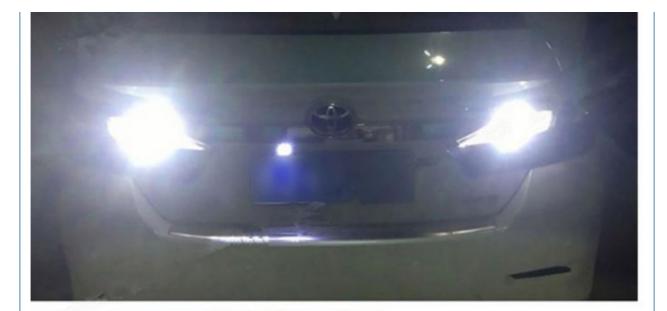

• OE No.:     | 23                                                                                                         |
|   | • Year:       | 1970-1981, 1976-1980                                                                                       |
|   | • Model:      | A2                                                                                                         |
| _ |               |                                                                                                            |



### More Images



Our Product Introduction

Autos LED Turn Signals T15 4014 Bulbs Canbus Farois Lampada Antiniebla Car Led Bulb Festoon Signal Lamp Luz 12V

**Product Description** 

## T15 W16W WY16W Super Bright LED 4014 30smd

















## **Daytime Driving**











# **Night Driving**

## **Daytime Driving**

| Voltage            | 12-24V    |  |  |
|--------------------|-----------|--|--|
| Warranty           | 12 Months |  |  |
| Place of Origin    | China     |  |  |
|                    | Guangdong |  |  |
| Brand Name         | HOUYI     |  |  |
| Car Model          | Universal |  |  |
| Packing & Delivery |           |  |  |



### FAQ

1. how can we guarantee quality?

a.Raw material checking before production

b.Full checking after every individual process finished

c.Full checking after production half-done

d.Light and Appearance checking before packed and shipping

#### 2.what can you buy from us?

Our company is specialized in producing a series of LED products of large and small power, such as all kinds of daily lights, indoor lights,