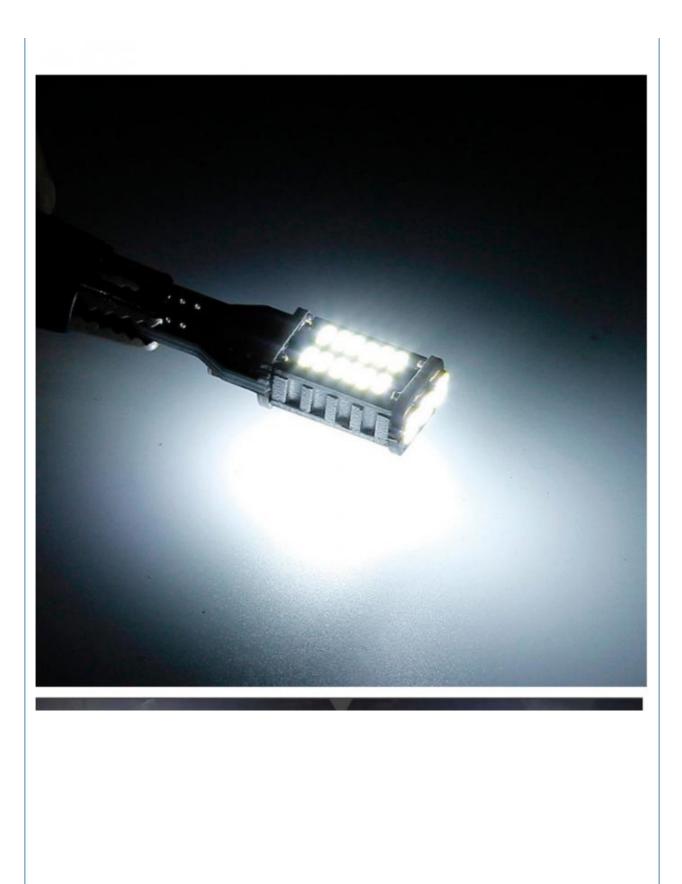

|
|   | • OE No.:     | 23                                                                                                         |
|   | • Year:       | 1970-1981, 1976-1980                                                                                       |
|   | • Model:      | A2                                                                                                         |
| _ |               |                                                                                                            |



### More Images



Our Product Introduction

Autos LED Turn Signals T15 4014 Bulbs Canbus Farois Lampada Antiniebla Car Led Bulb Festoon Signal Lamp Luz 12V

**Product Description** 

## T15 W16W WY16W Super Bright LED 4014 30smd

















## **Daytime Driving**











# **Night Driving**

## **Daytime Driving**

| Voltage            | 12-24V    |  |  |
|--------------------|-----------|--|--|
| Warranty           | 12 Months |  |  |
| Place of Origin    | China     |  |  |
|                    | Guangdong |  |  |
| Brand Name         | HOUYI     |  |  |
| Car Model          | Universal |  |  |
| Packing & Delivery |           |  |  |



### FAQ

1. how can we guarantee quality?

a.Raw material checking before production

b.Full checking after every individual process finished

c.Full checking after production half-done

d.Light and Appearance checking before packed and shipping

#### 2.what can you buy from us?

Our company is specialized in producing a series of LED products of large and small power, such as all