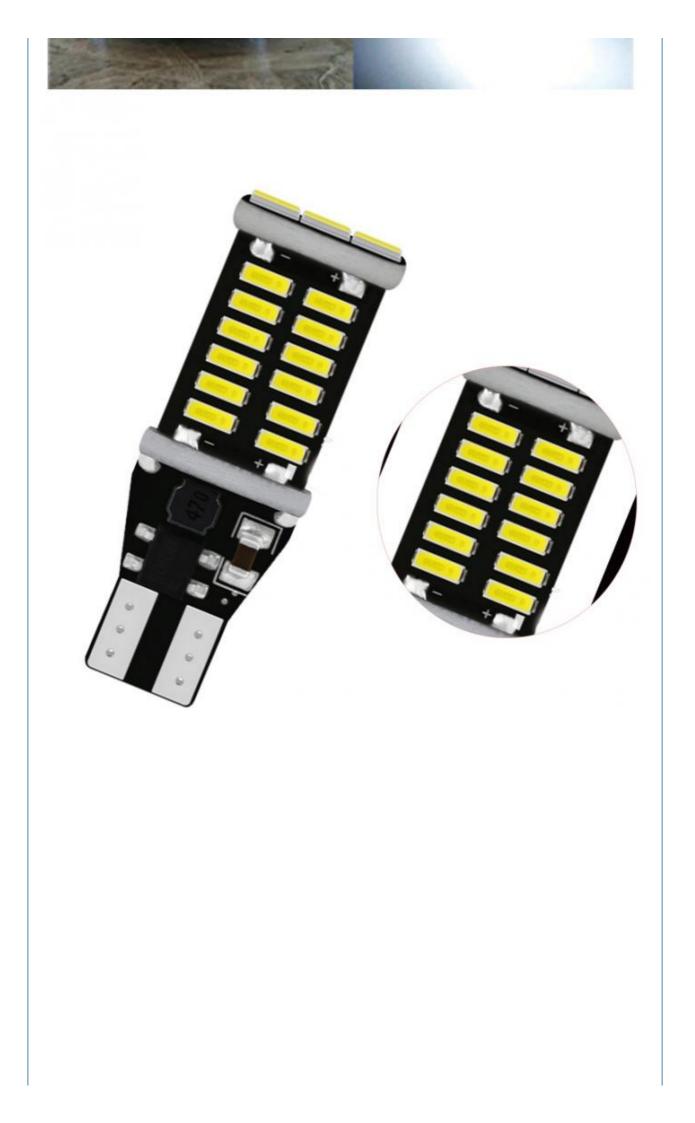

### More Images

Our Product Introduction

Autos LED Turn Signals T15 4014 Bulbs Canbus Farois Lampada Antiniebla Car Led Bulb Festoon Signal Lamp Luz 12V

**Product Description** 

## T15 W16W WY16W Super Bright LED 4014 30smd