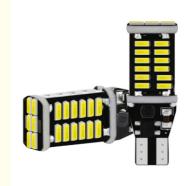

## T15 4014 Canbus Automotive LED Turn Signals Luz 12V Car Signal Light Bulb

### More Images

Our Product Introduction

Autos LED Turn Signals T15 4014 Bulbs Canbus Farois Lampada Antiniebla Car Led Bulb Festoon Signal Lamp Luz 12V

**Product Description** 

## T15 W16W WY16W Super Bright LED 4014 30smd