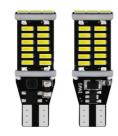

## T15 4014 Canbus Automotive LED Turn Signals Luz 12V Car Signal Light Bulb

### More Images

Our Product Introduction

Autos LED Turn Signals T15 4014 Bulbs Canbus Farois Lampada Antiniebla Car Led Bulb Festoon Signal Lamp Luz 12V

**Product Description** 

## T15 W16W WY16W Super Bright LED 4014 30smd