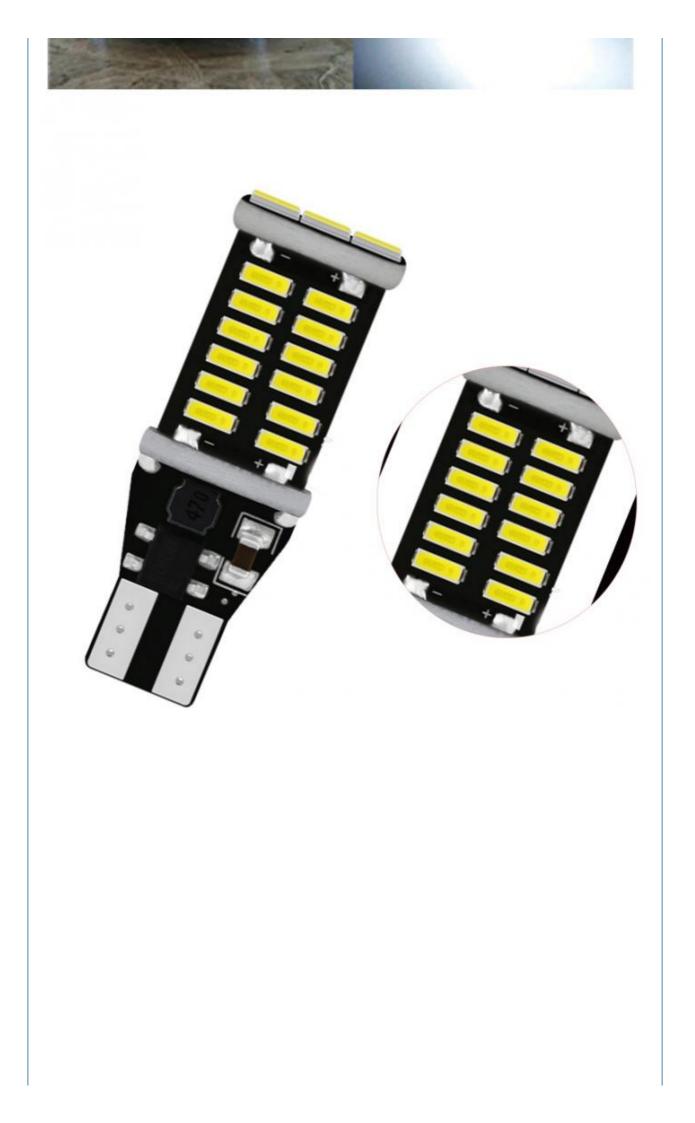

|   | • OE No.:     | 23                                                                                                         |
|   | • Year:       | 1970-1981, 1976-1980                                                                                       |
|   | • Model:      | A2                                                                                                         |
| _ |               |                                                                                                            |



### More Images



Our Product Introduction

Autos LED Turn Signals T15 4014 Bulbs Canbus Farois Lampada Antiniebla Car Led Bulb Festoon Signal Lamp Luz 12V

**Product Description** 

## T15 W16W WY16W Super Bright LED 4014 30smd

















## **Daytime Driving**











# **Night Driving**

## **Daytime Driving**

| Voltage            | 12-24V    |  |  |
|--------------------|-----------|--|--|
| Warranty           | 12 Months |  |  |
| Place of Origin    | China     |  |  |
|                    | Guangdong |  |  |
| Brand Name         | HOUYI     |  |  |
| Car Model          | Universal |  |  |
| Packing & Delivery |           |  |  |



### FAQ

1. how can we guarantee quality?

a.Raw material checking before production

b.Full checking after every individual process finished

c.Full checking after production half-done

d.Light and Appearance checking before packed and shipping

#### 2.what can you buy from us?

Our company is specialized in producing a series of LED products of large and small power, such as all kinds of daily lights, indoor li