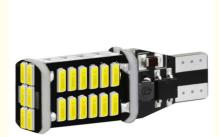

## T15 4014 Canbus Automotive LED Turn Signals Luz 12V Car Signal Light Bulb

### More Images

Our Product Introduction

Autos LED Turn Signals T15 4014 Bulbs Canbus Farois Lampada Antiniebla Car Led Bulb Festoon Signal Lamp Luz 12V

**Product Description** 

## T15 W16W WY16W Super Bright LED 4014 30smd