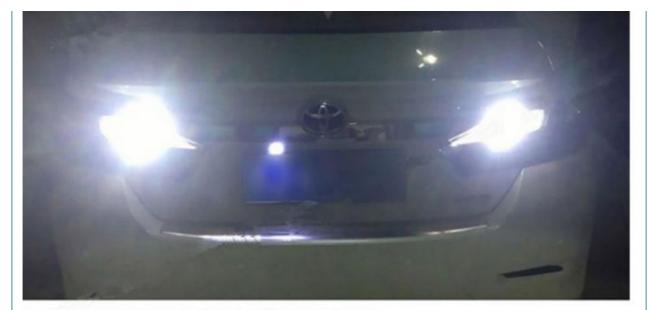

|
|   | • OE No.:     | 23                                                                                                         |
|   | • Year:       | 1970-1981, 1976-1980                                                                                       |
|   | • Model:      | A2                                                                                                         |
| _ |               |                                                                                                            |



### More Images



Our Product Introduction

Autos LED Turn Signals T15 4014 Bulbs Canbus Farois Lampada Antiniebla Car Led Bulb Festoon Signal Lamp Luz 12V

**Product Description** 

## T15 W16W WY16W Super Bright LED 4014 30smd

















## **Daytime Driving**











# **Night Driving**

## **Daytime Driving**

| Voltage            | 12-24V    |  |  |
|--------------------|-----------|--|--|
| Warranty           | 12 Months |  |  |
| Place of Origin    | China     |  |  |
|                    | Guangdong |  |  |
| Brand Name         | HOUYI     |  |  |
| Car Model          | Universal |  |  |
| Packing & Delivery |           |  |  |



### FAQ

1. how can we guarantee quality?

a.Raw material checking before production

b.Full checking after every individual process finished

c.Full checking after production half-done

d.Light and Appearance checking before packed and shipping

#### 2.what can you buy from us?

Our company is specialized in producing a series of LED products of large and small power, such as all ki