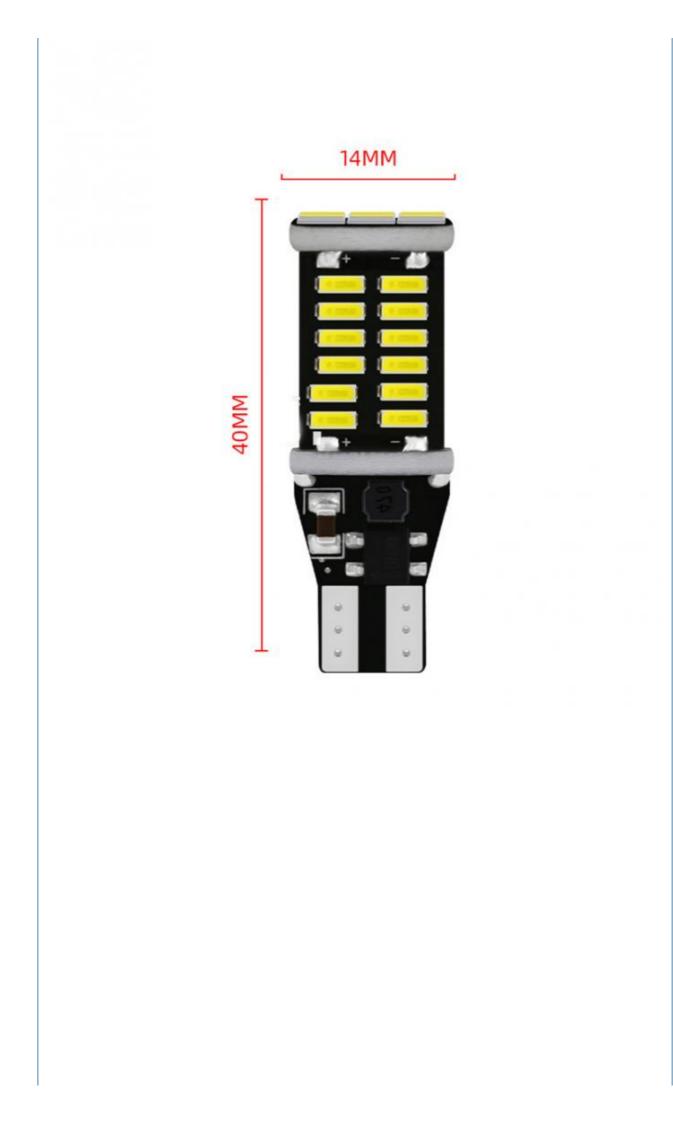

|
|   | • OE No.:     | 23                                                                                                         |
|   | • Year:       | 1970-1981, 1976-1980                                                                                       |
|   | • Model:      | A2                                                                                                         |
| _ |               |                                                                                                            |



### More Images



Our Product Introduction

Autos LED Turn Signals T15 4014 Bulbs Canbus Farois Lampada Antiniebla Car Led Bulb Festoon Signal Lamp Luz 12V

**Product Description** 

## T15 W16W WY16W Super Bright LED 4014 30smd

















## **Daytime Driving**











# **Night Driving**

## **Daytime Driving**

| Voltage            | 12-24V    |  |  |
|--------------------|-----------|--|--|
| Warranty           | 12 Months |  |  |
| Place of Origin    | China     |  |  |
|                    | Guangdong |  |  |
| Brand Name         | HOUYI     |  |  |
| Car Model          | Universal |  |  |
| Packing & Delivery |           |  |  |



### FAQ

1. how can we guarantee quality?

a.Raw material checking before production

b.Full checking after every individual process finished

c.Full checking after production half-done

d.Light and Appearance checking before packed and shipping

#### 2.what can you buy from us?

Our company is specialized in producing a series of LED products of large and small power, such as al