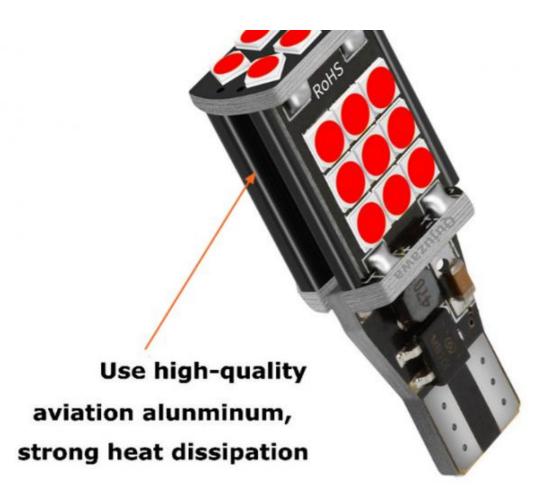

## Product Description

24 Pcs High Bright 3030 Chips Reduces power consumption Brightest brightness

Non polarity Circuit design TOP A quality Easy to install Work more stable performance Suitable for most kinds of cars