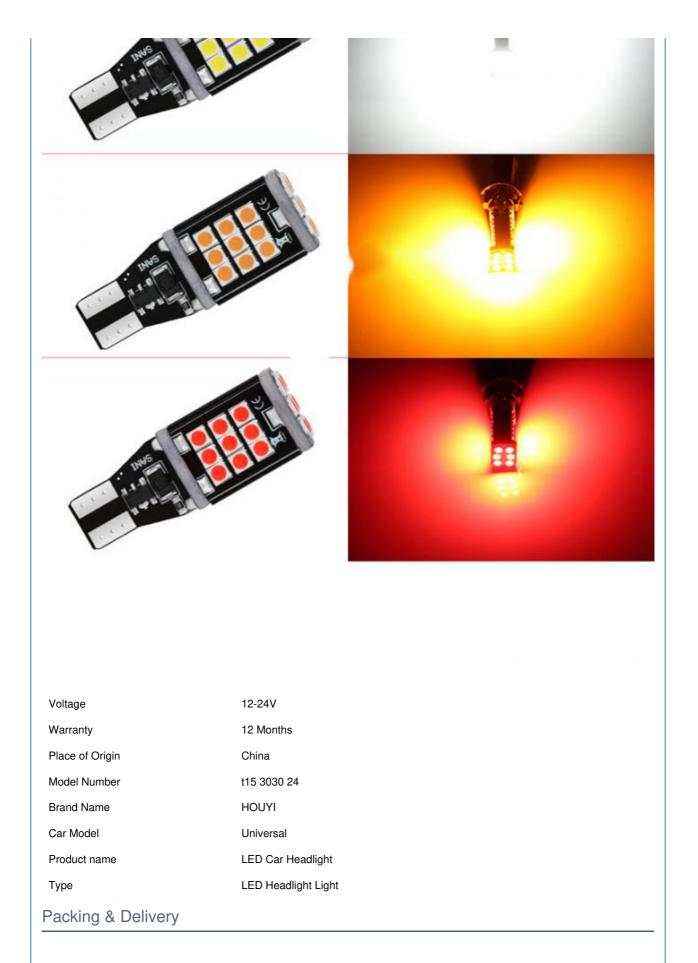

## **Product Specification**

| Highlight:    | OEM Automotive LED Turn Signals,<br>T15 Automotive LED Turn Signals, |
|---------------|----------------------------------------------------------------------|
| • Type:       | LED Headlight Light                                                  |
| Product Name: | LED Car Headlight                                                    |
| Car Model:    | Universal                                                            |
| • Warranty:   | 12 Months                                                            |
| Voltage:      | 12-24V                                                               |
| Car Fitment:  | Anadol                                                               |
| • OE No.:     | 23                                                                   |
| • Year:       | 1970-1981, 1976-1980                                                 |
| • Model:      | A2                                                                   |
|               |                                                                      |

3030 led brake and turn signal lights