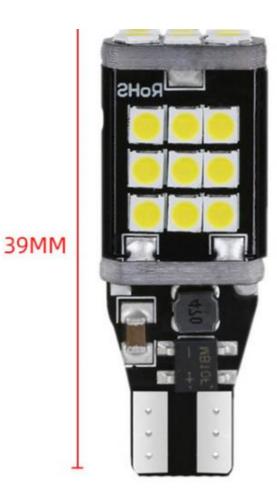

3030 led brake and turn signal lights

## Product Description

24 Pcs High Bright 3030 Chips Reduces power consumption Brightest brightness

Non polarity Circuit design TOP A quality Easy to install Work more stable performance Suitable for most kinds of cars