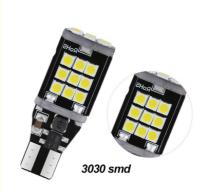

3030 led brake and turn signal lights

## Product Description

24 Pcs High Bright 3030 Chips Reduces power consumption Brightest brightness

Non polarity Circuit design TOP A quality Easy to install Work more stable performance Suitable for most kinds of cars