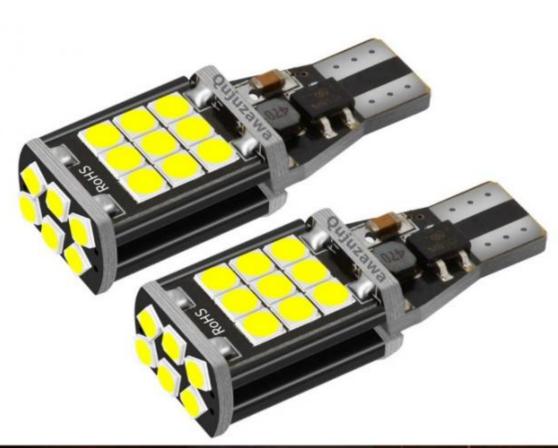

3030 led brake and turn signal lights

## Product Description

24 Pcs High Bright 3030 Chips Reduces power consumption Brightest brightness

Non polarity Circuit design TOP A quality Easy to install Work more stable performance Suitable for most kinds of cars