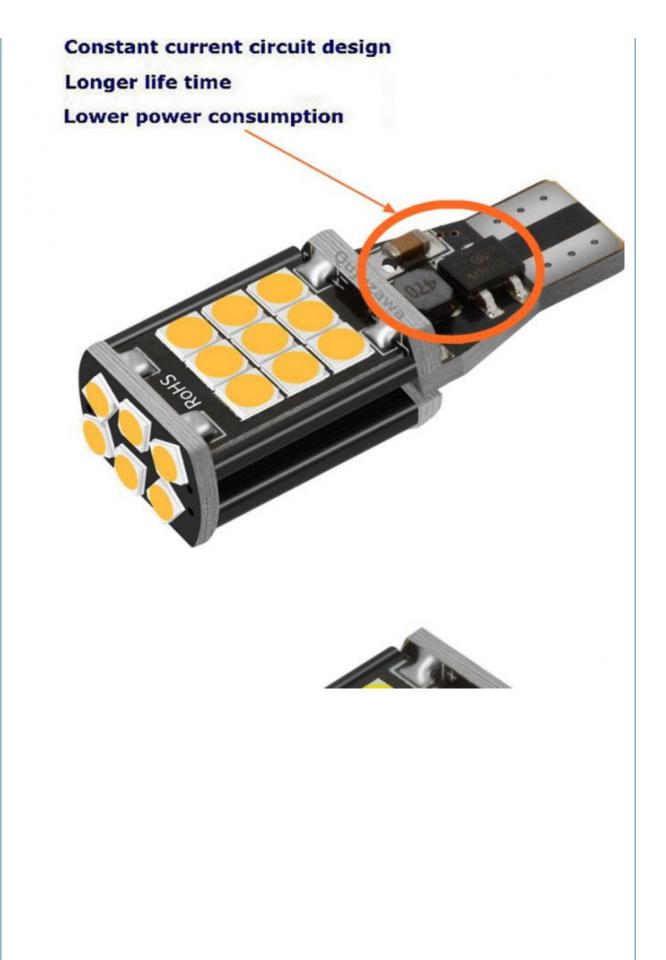

## Product Description

24 Pcs High Bright 3030 Chips Reduces power consumption Brightest brightness

Non polarity Circuit design TOP A quality Easy to install Work more stable performance Suitable for most kinds of cars