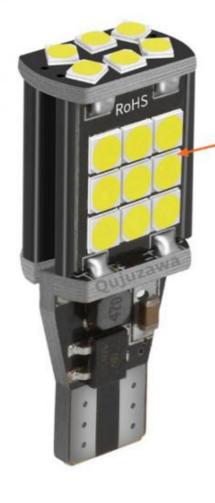

3030 led brake and turn signal lights

## Product Description

24 Pcs High Bright 3030 Chips Reduces power consumption Brightest brightness

Non polarity Circuit design TOP A quality Easy to install Work more stable performance Suitable for most kinds of cars