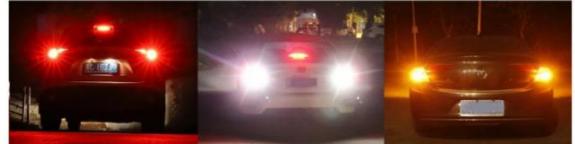

|
| Voltage:      | 12-24V                                                               |
| Car Fitment:  | Anadol                                                               |
| • OE No.:     | 23                                                                   |
| • Year:       | 1970-1981, 1976-1980                                                 |
| • Model:      | A2                                                                   |
|               |                                                                      |

3030 led brake and turn signal lights



## **Product Description**

OEM Auto Luz 1157 T15 Led Canbus Turn Signals3030 1156 bulb License Plate Brake Light Festoon 12v Lamp Car Bulbs Interi

## Product Description







24 Pcs High Bright 3030 Chips Reduces power consumption Brightest brightness



Non polarity Circuit design TOP A quality Easy to install Work more stable performance Suitable for most kinds of cars

















### FAQ

1. how can we guarantee quality?

a.Raw material checking before production

b.Full checking after every individual process finished

c.Full checking after production half-done

d.Light and Appearance checking before packed and shipping

#### 2.what can you buy from us?

Our company is specialized in producing a series of LED products of large and small power, such as all kinds of daily lights, indoor lights, hooligan lights, overhead lights, broad lights, brake lights, turn signals, car LED headlamps, T10 headlights, automobile LED daytime light strip, and so on.