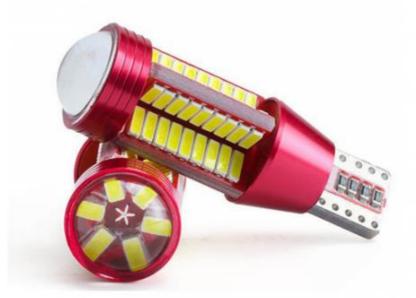

## T15 W16W LED Canbus Automotive LED Headlight 4014 Reverse Lights Brightest car headlights

• Highlight: W16W Automotive LED Headlight,

Automotive LED Headlight 4014, T15 brightest car headlights

## T15 W16W WY16W Super Bright LED 4014 78SMD