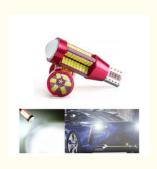

## T15 W16W LED Canbus Automotive LED Headlight 4014 Reverse Lights Brightest car headlights

• Highlight: W16W Automotive LED Headlight,

Automotive LED Headlight 4014, T15 brightest car headlights

#### More Images

T15 W16W LED Canbus Bulb High Power 4014 Reverse Lights Super Bright Led Floor Lamp Car Backup Reverse Light Product Description