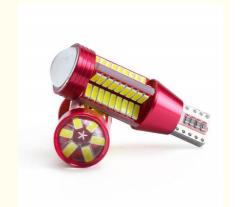

## T15 W16W LED Canbus Automotive LED Headlight 4014 Reverse Lights Brightest car headlights

## T15 W16W WY16W Super Bright LED 4014 78SMD

# T15 W16W WY16W Super Bright LED 4014 78SMD

Voltage 12-24V

Warranty 12 Months

Place of Origin China

Guangdong

Model Number 15-4014-78

Brand Name HOUYI
Car Model Universal

Packing & Delivery