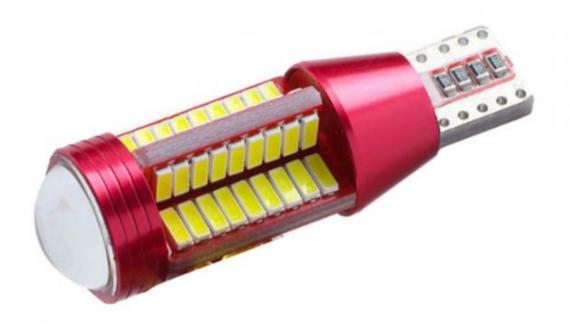

## T15 W16W WY16W Super Bright LED 4014 78SMD

# T15 W16W WY16W Super Bright LED 4014 78SMD

Voltage 12-24V

Warranty 12 Months

Place of Origin China

Guangdong

Model Number 15-4014-78

Brand Name HOUYI
Car Model Universal

Packing & Delivery