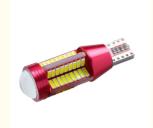

## T15 W16W WY16W Super Bright LED 4014 78SMD

# T15 W16W WY16W Super Bright LED 4014 78SMD

Voltage 12-24V

Warranty 12 Months

Place of Origin China

Guangdong

Model Number 15-4014-78

Brand Name HOUYI
Car Model Universal

Packing & Delivery