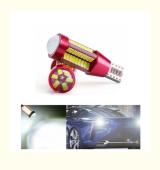

## T15 W16W LED Canbus Automotive LED Headlight 4014 Reverse Lights Brightest car headlights

• Highlight: W16W Automotive LED Headlight,

Automotive LED Headlight 4014, T15 brightest car headlights

#### More Images

T15 W16W LED Canbus Bulb High Power 4014 Reverse Lights Super Bright Led Floor Lamp Car Backup Reverse Light Product Description