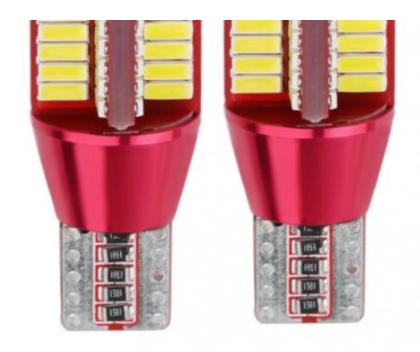

## T15 W16W LED Canbus Automotive LED Headlight 4014 Reverse Lights Brightest car headlights

## T15 W16W WY16W Super Bright LED 4014 78SMD

# T15 W16W WY16W Super Bright LED 4014 78SMD

Voltage 12-24V

Warranty 12 Months

Place of Origin China

Guangdong

Model Number 15-4014-78

Brand Name HOUYI
Car Model Universal

Packing & Delivery