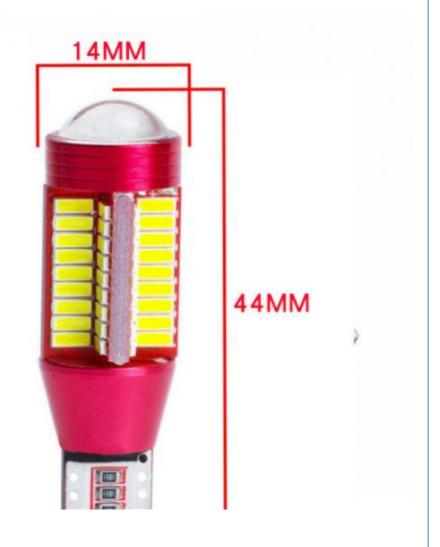

## T15 W16W WY16W Super Bright LED 4014 78SMD

# T15 W16W WY16W Super Bright LED 4014 78SMD

Voltage 12-24V

Warranty 12 Months

Place of Origin China

Guangdong

Model Number 15-4014-78

Brand Name HOUYI
Car Model Universal

Packing & Delivery