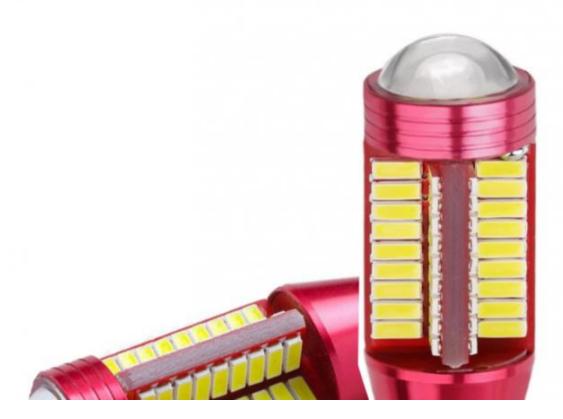

#### More Images

T15 W16W LED Canbus Bulb High Power 4014 Reverse Lights Super Bright Led Floor Lamp Car Backup Reverse Light Product Description