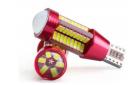

## T15 W16W LED Canbus Automotive LED Headlight 4014 Reverse Lights Brightest car headlights

## T15 W16W WY16W Super Bright LED 4014 78SMD

# T15 W16W WY16W Super Bright LED 4014 78SMD

Voltage 12-24V

Warranty 12 Months

Place of Origin China

Guangdong

Model Number 15-4014-78

Brand Name HOUYI
Car Model Universal

Packing & Delivery