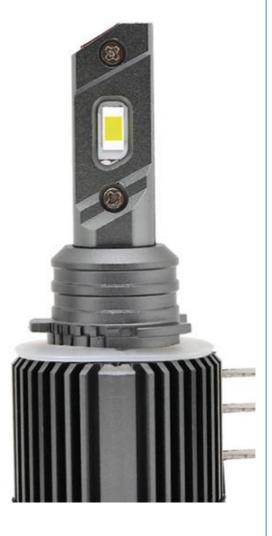

### HI5 car headLights Super rejection of heat

# LED HIGHLIGHT 3570 CHIPS

3 times brighther than halogen, with high definition experience Ultra-thin lamp beads spacing and ultra-high light efficiency paving evenly

### **ULTRA-THIN SPACING TO**

# ULTRA SMALL SIZE

82mm