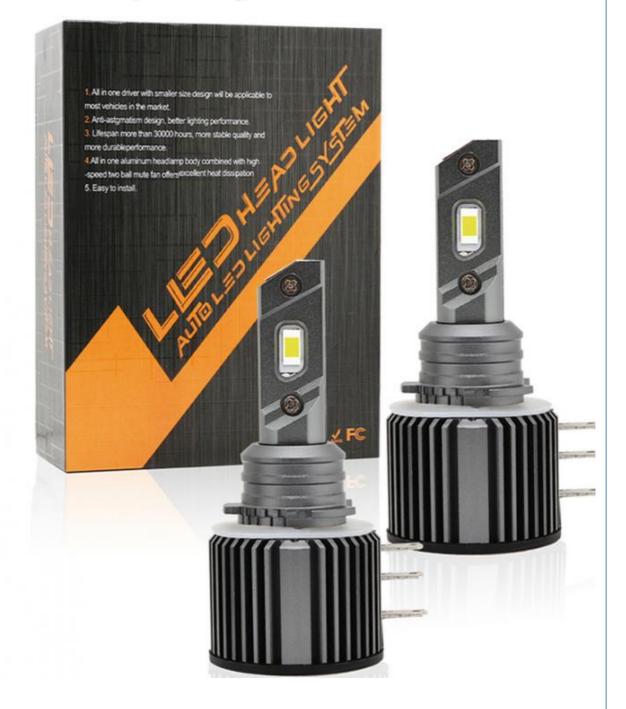

Specification**

- Model:
- Year: • OE No.:
- Car Fitment:
- Voltage:
- Warranty:
- Car Model:
- Product Name:
- Packing:
- Highlight:
- 500, 500C / 595C / 695C (312\_), Various 2010-2016, 2008-2016, 2009-, 1977-1987 123 Abarth, Applied Energy Hydraulic Motor 9-32(V) 1year Universal LED Car Headlight
- 120\*155\*55mm/88.2g
  - ODM Automotive LED Headlight, Automotive LED Headlight 8000Lm, ODM h15 led headlight bulb



### More Images



### **Product Description**

ODM Focos Led Lampadas Faros Auto Lighting System 80W 8000Lm H15 Headlamps Luz DRL Turboes Luces Led para Carros LED Hea

### Products Description

| Voltage  | 9-36V             |
|----------|-------------------|
| Warranty | 1 Year            |
| Packing  | color box packing |

### HI5 car headLights Super rejection of heat



# LED HIGHLIGHT 3570 CHIPS

3 times brighther than halogen, with high definition experience Ultra-thin lamp beads spacing and ultra-high light efficiency paving evenly



### **ULTRA-THIN SPACING TO**







# ULTRA SMALL SIZE





82mm





## LED Headlight parameters

### DESCRIPTION

| Maximum power       |             |
|---------------------|-------------|
| _uminous Flux       | 8000LM      |
| _ED Chips           | 3570        |
| Norking voltage     | DC 12V-24V  |
| Protective class    | IP68        |
| Color temperature   | 3000K-8000K |
| Norking temperature | -40°C~+80°C |
| _ight color         | White       |







### Packing & Delivery





### FAQ

#### 1. how can we guarantee quality?

- a.Raw material checking before production
- b.Full checking after every individual