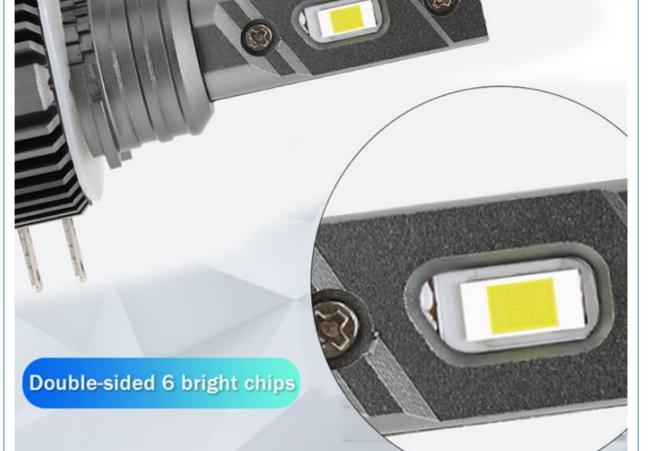

# LED HIGHLIGHT 3570 CHIPS

3 times brighther than halogen, with high definition experience Ultra-thin lamp beads spacing and ultra-high light efficiency paving evenly