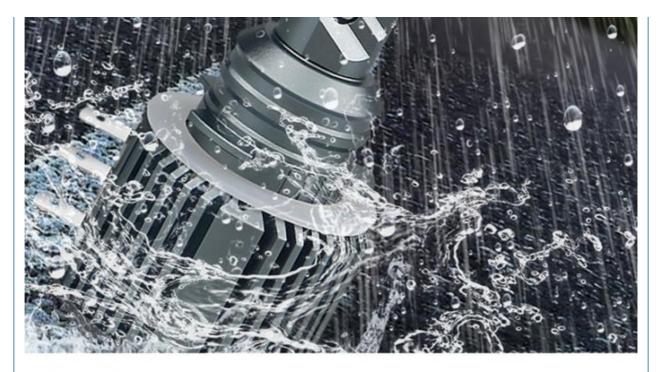

### DESCRIPTION

| Maximum power       |             |
|---------------------|-------------|
| _uminous Flux       | 8000LM      |
| _ED Chips           | 3570        |
| Norking voltage     | DC 12V-24V  |
| Protective class    | IP68        |
| Color temperature   | 3000K-8000K |
| Norking temperature | -40°C~+80°C |
| _ight color         | White       |