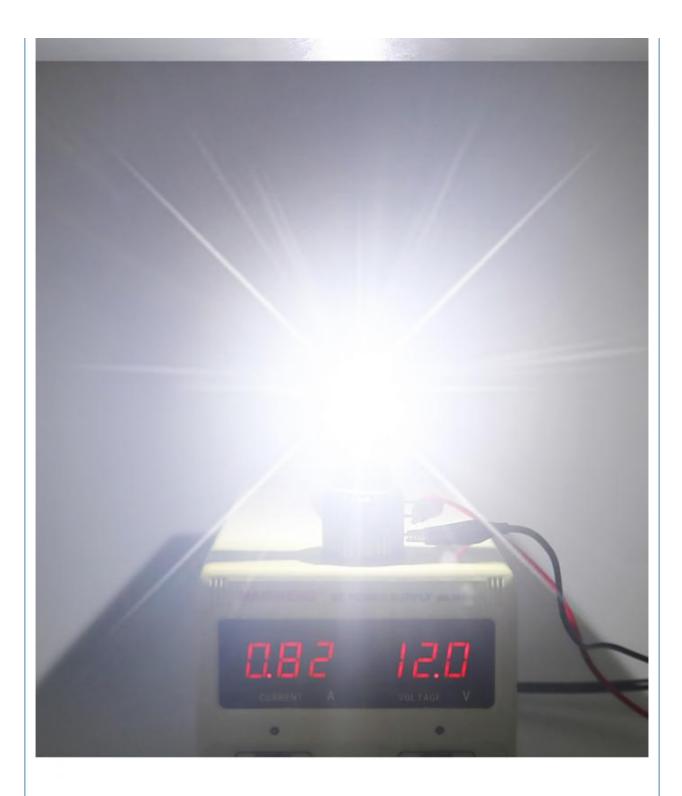

### DESCRIPTION

| Maximum power       |             |
|---------------------|-------------|
| _uminous Flux       | 8000LM      |
| _ED Chips           | 3570        |
| Norking voltage     | DC 12V-24V  |
| Protective class    | IP68        |
| Color temperature   | 3000K-8000K |
| Norking temperature | -40°C~+80°C |
| _ight color         | White       |