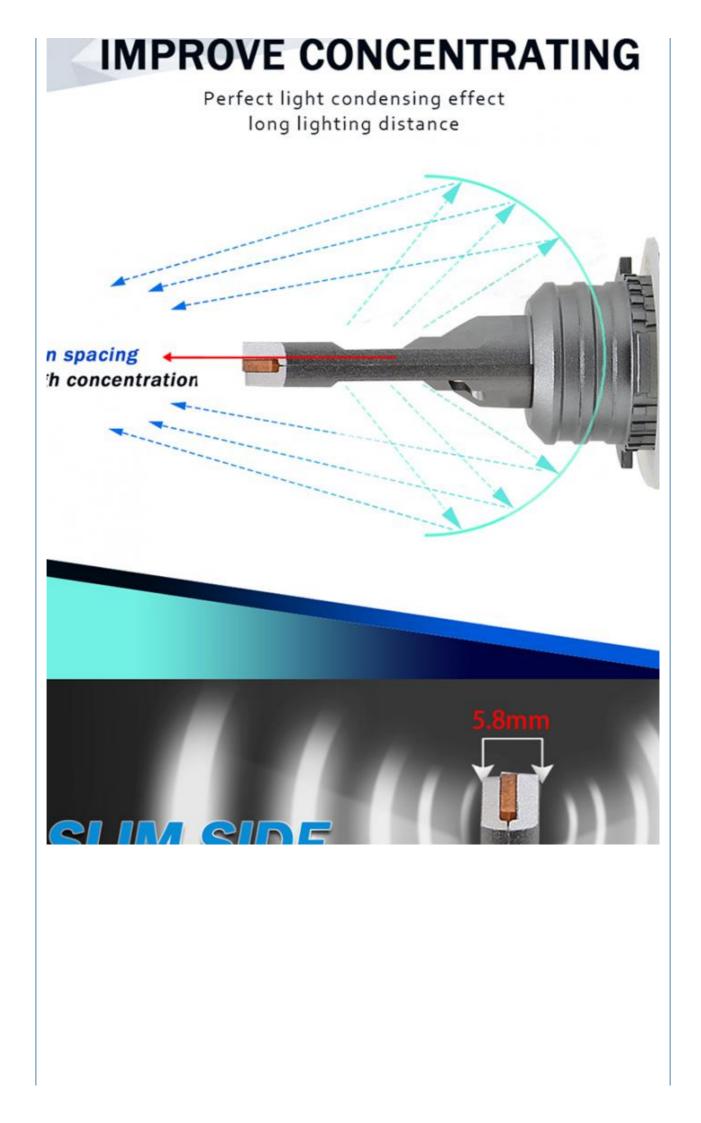

9-, 1977-1987 123 Abarth, Applied Energy Hydraulic Motor 9-32(V) 1year Universal LED Car Headlight
- 120\*155\*55mm/88.2g
  - ODM Automotive LED Headlight, Automotive LED Headlight 8000Lm, ODM h15 led headlight bulb



### More Images



### **Product Description**

ODM Focos Led Lampadas Faros Auto Lighting System 80W 8000Lm H15 Headlamps Luz DRL Turboes Luces Led para Carros LED Hea

### Products Description

| Voltage  | 9-36V             |
|----------|-------------------|
| Warranty | 1 Year            |
| Packing  | color box packing |

### HI5 car headLights Super rejection of heat



# LED HIGHLIGHT 3570 CHIPS

3 times brighther than halogen, with high definition experience Ultra-thin lamp beads spacing and ultra-high light efficiency paving evenly



### **ULTRA-THIN SPACING TO**







# ULTRA SMALL SIZE





82mm





## LED Headlight parameters

### DESCRIPTION

| Maximum power       |             |
|---------------------|-------------|
| _uminous Flux       | 8000LM      |
| _ED Chips           | 3570        |
| Norking voltage     | DC 12V-24V  |
| Protective class    | IP68        |
| Color temperature   | 3000K-8000K |
| Norking temperature | -40°C~+80°C |
| _ight color         | White       |







### Packing & Delivery





### FAQ

#### 1. how can we guarantee quality?

- a.Raw material checking before production
- b.Full checking after every individual process finished
- c.Full checking after production half-done

d.Light and Appearance checking before packed and shipping

#### 2.what can you buy from us?

Our company is specialized in producing a serie