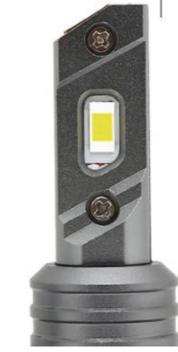

# ULTRA SMALL SIZE

82mm

## LED Headlight parameters

### DESCRIPTION

| Maximum power       |             |
|---------------------|-------------|
| _uminous Flux       | 8000LM      |
| _ED Chips           | 3570        |
| Norking voltage     | DC 12V-24V  |
| Protective class    | IP68        |
| Color temperature   | 3000K-8000K |
| Norking temperature | -40°C~+80°C |
| _ight color         | White       |