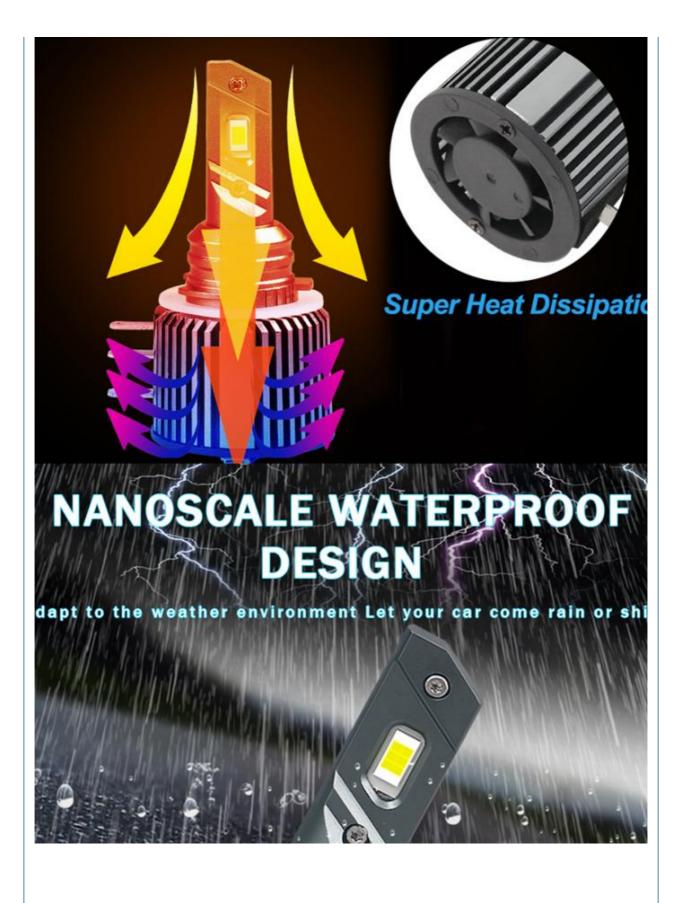

### HI5 car headLights Super rejection of heat

### DESCRIPTION

| Maximum power       |             |
|---------------------|-------------|
| _uminous Flux       | 8000LM      |
| _ED Chips           | 3570        |
| Norking voltage     | DC 12V-24V  |
| Protective class    | IP68        |
| Color temperature   | 3000K-8000K |
| Norking temperature | -40°C~+80°C |
| _ight color         | White       |