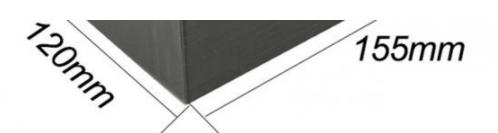

### **Product Specification**

- Model:
- Year: • OE No.:
- Car Fitment:
- Voltage:
- Warranty:
- Car Model:
- Product Name:
- Packing:
- Highlight:
- 500, 500C / 595C / 695C (312\_), Various 2010-2016, 2008-2016, 2009-, 1977-1987 123 Abarth, Applied Energy Hydraulic Motor 9-32(V) 1year Universal LED Car Headlight
- 120\*155\*55mm/88.2g
  - ODM Automotive LED Headlight, Automotive LED Headlight 8000Lm, ODM h15 led headlight bulb