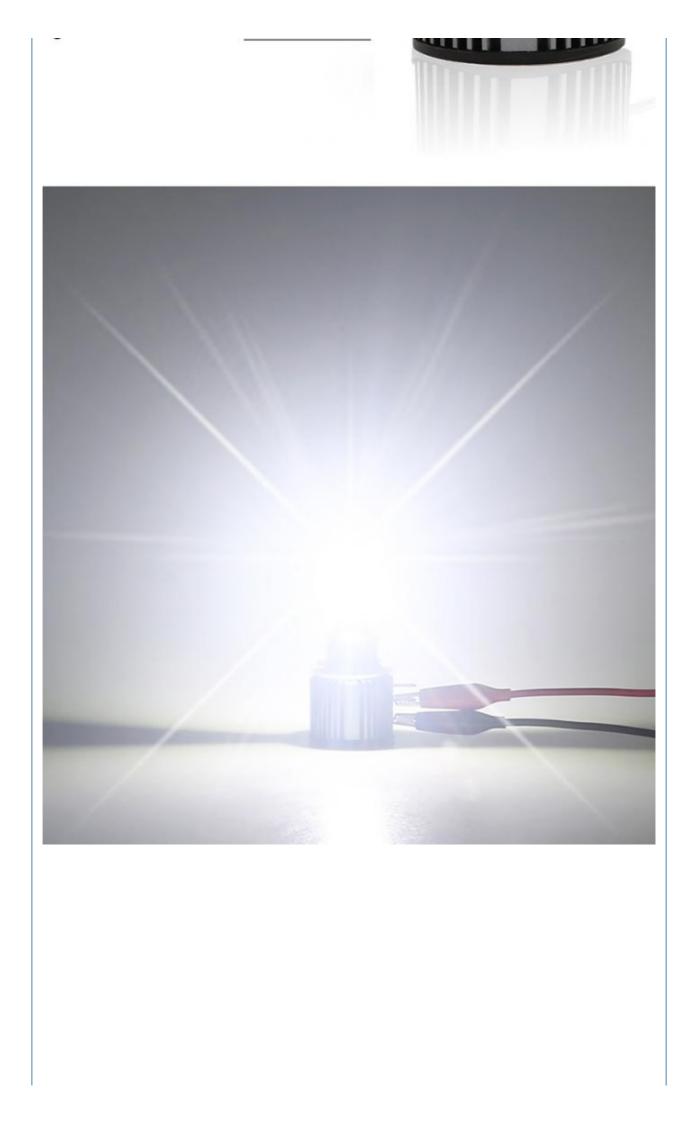

# LED HIGHLIGHT 3570 CHIPS

3 times brighther than halogen, with high definition experience Ultra-thin lamp beads spacing and ultra-high light efficiency paving evenly

### DESCRIPTION

| Maximum power       |             |
|---------------------|-------------|
| _uminous Flux       | 8000LM      |
| _ED Chips           | 3570        |
| Norking voltage     | DC 12V-24V  |
| Protective class    | IP68        |
| Color temperature   | 3000K-8000K |
| Norking temperature | -40°C~+80°C |
| _ight color         | White       |