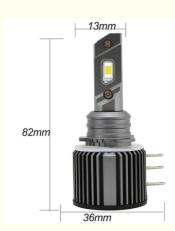

# ULTRA SMALL SIZE

82mm

### **Product Specification**

- Model:
- Year: • OE No.:
- Car Fitment:
- Voltage:
- Warranty:
- Car Model:
- Product Name:
- Packing:
- Highlight:
- 500, 500C / 595C / 695C (312\_), Various 2010-2016, 2008-2016, 2009-, 1977-1987 123 Abarth, Applied Energy Hydraulic Motor 9-32(V) 1year Universal LED Car Headlight
- 120\*155\*55mm/88.2g
  - ODM Automotive LED Headlight, Automotive LED Headlight 8000Lm, ODM h15 led headlight bulb