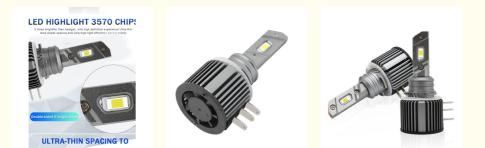

# LED HIGHLIGHT 3570 CHIPS

3 times brighther than halogen, with high definition experience Ultra-thin lamp beads spacing and ultra-high light efficiency paving evenly

### **ULTRA-THIN SPACING TO**