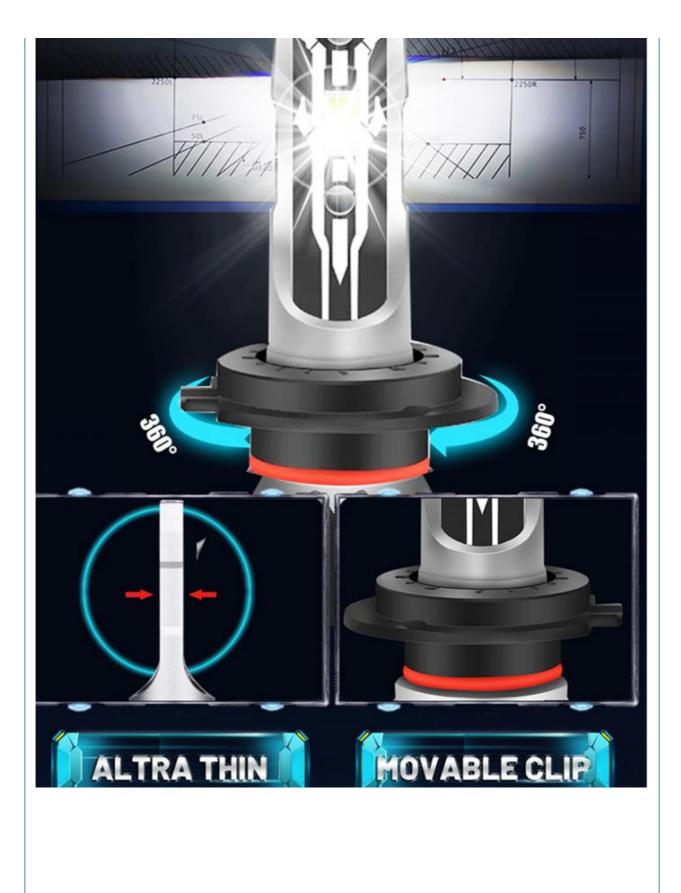

# **360° ROTATING BUCKLE**

The clip of H4 and h7 lamps can be taken off, you can rotate the lamp to get better vision