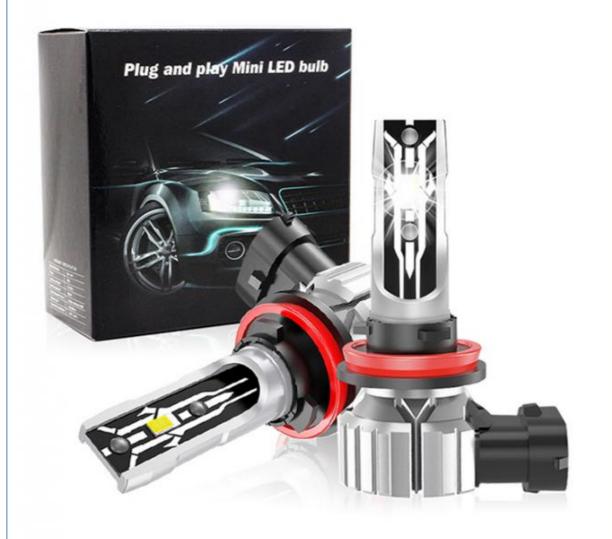

### H11 Automotive LED Headlight E2 Series H7 9005 9006 9012 Lamp Fog Light **For Cars**

### **Product Description**

new spot h11 led headlight bulb car E2 series H7 9005 9006 9012 lamp fog light for cars