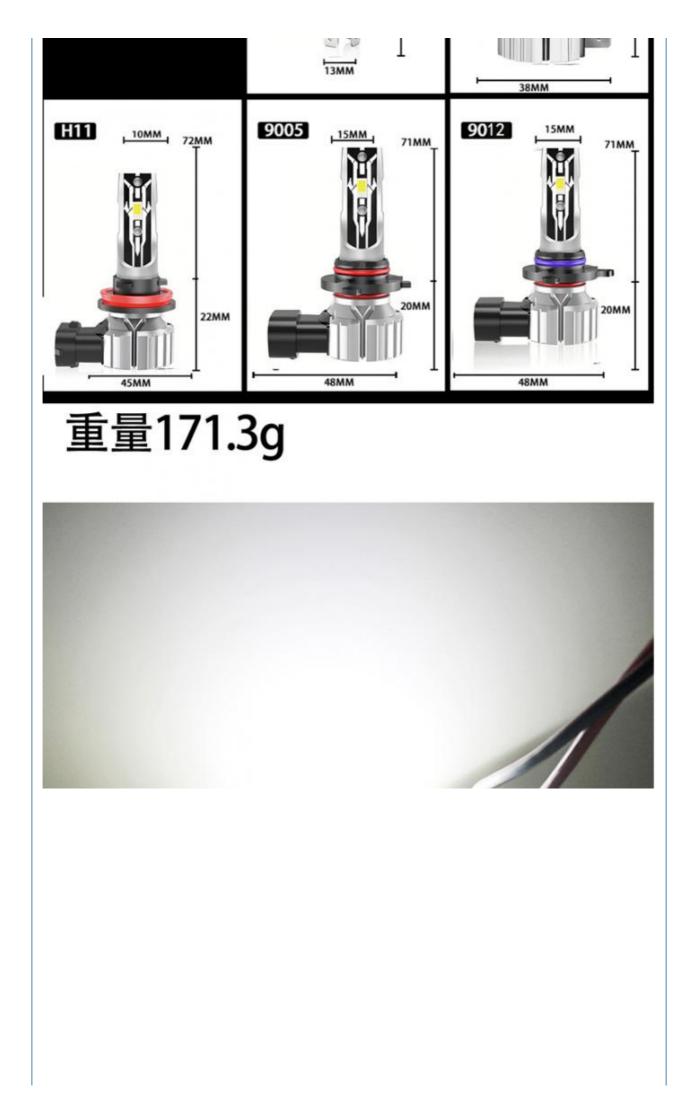

### **Product Specification**

- Model:
- Year:
- OE No.:
- Car Fitment:
- Voltage:
- Warranty:
- Car Model:
- Product Name:
- Packing:
- Highlight:
- 500, 500C / 595C / 695C (312\_), Various 2010-2016, 2008-2016, 2009-, 1977-1987 123 Abarth, Applied Energy Hydraulic Motor 12V 1year Universal LED Car Headlight
- 80\*90\*51mm/41.4G
  - H 11 Automotive LED Headlight, E2 Automotive LED Headlight, Cars h11 led headlight bulb

# E2 LED HEADLIGHT BULB