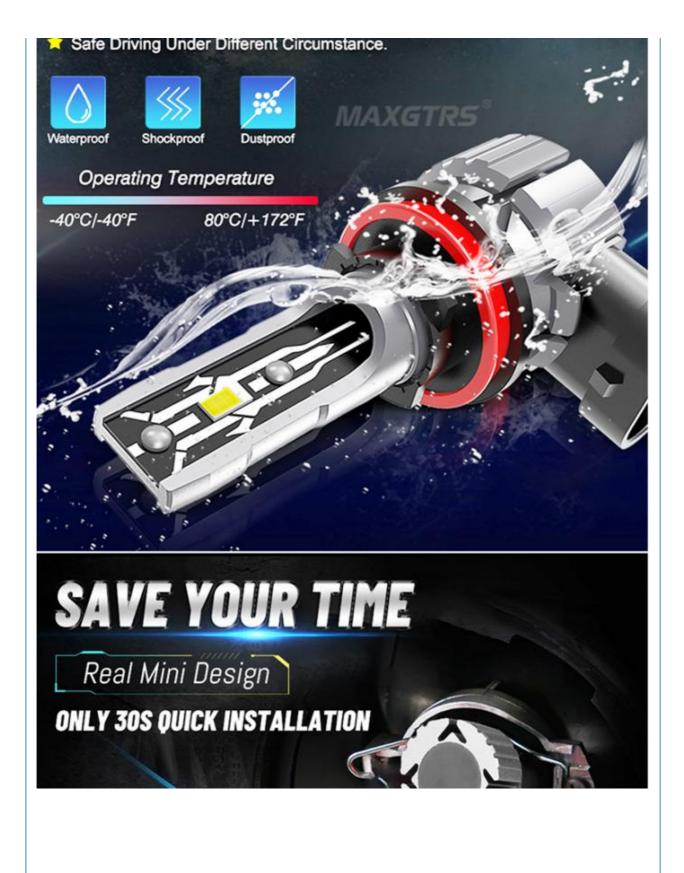

### HIGH THERMAL CONDUCTIVITY AVIATION ALUMINUM COOLING SYSTEM

The high thermal conductivity aviation alu-minum cooling system can quickly cool the lamp body temperature the advanced au-tomatic temperature regulator provides in-stabt cooling effect and prolongs the ser-vic life to 30000 hours.,

Full Sealed Waterproof Design.

1.02