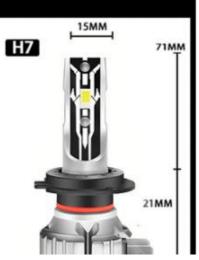

### **Product Specification**

- Model:
- Year:
- OE No.:
- Car Fitment:
- Voltage:
- Warranty:
- Car Model:
- Product Name:
- Packing:
- Highlight:
- 500, 500C / 595C / 695C (312\_), Various 2010-2016, 2008-2016, 2009-, 1977-1987 123 Abarth, Applied Energy Hydraulic Motor 12V 1year Universal LED Car Headlight
- 80\*90\*51mm/41.4G
  - H 11 Automotive LED Headlight, E2 Automotive LED Headlight, Cars h11 led headlight bulb

# E2 LED HEADLIGHT BULB