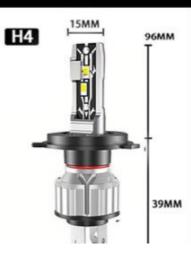

### **Product Specification**

- Model:
- Year:
- OE No.:
- Car Fitment:
- Voltage:
- Warranty:
- Car Model:
- Product Name:
- Packing:
- Highlight:
- 500, 500C / 595C / 695C (312\_), Various 2010-2016, 2008-2016, 2009-, 1977-1987 123 Abarth, Applied Energy Hydraulic Motor 12V 1year Universal LED Car Headlight
- 80\*90\*51mm/41.4G
  - H 11 Automotive LED Headlight, E2 Automotive LED Headlight, Cars h11 led headlight bulb