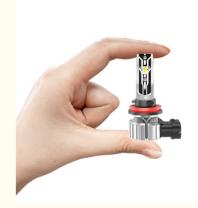

### HIGH THERMAL CONDUCTIVITY AVIATION ALUMINUM COOLING SYSTEM

The high thermal conductivity aviation alu-minum cooling system can quickly cool the lamp body temperature the advanced au-tomatic temperature regulator provides in-stabt cooling effect and prolongs the ser-vic life to 30000 hours.,