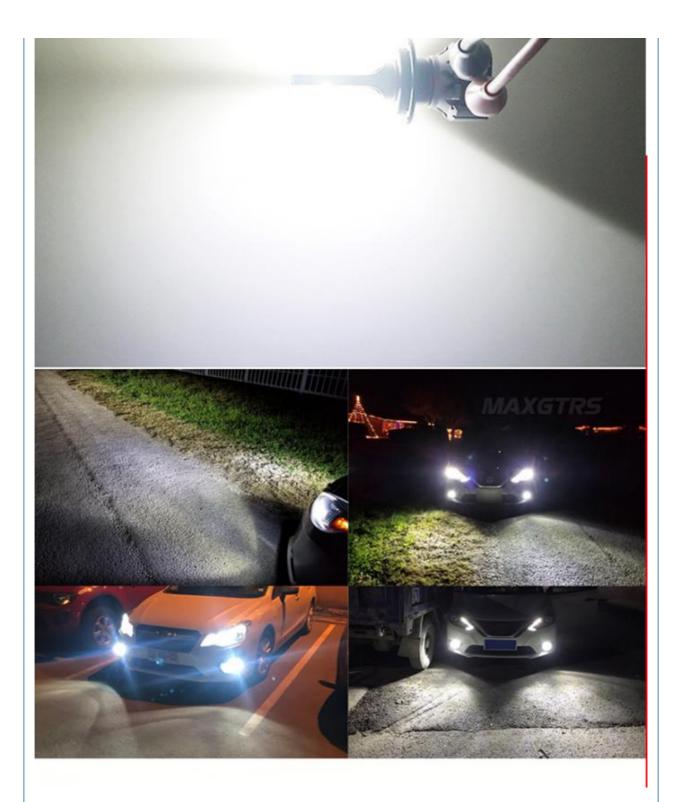

# **BIGGER LIGHTING CSP CHIPS**

- 100M Further lighting distance

•300% Brighter than halogen

-200% Longer Lifespan

More powerful than before