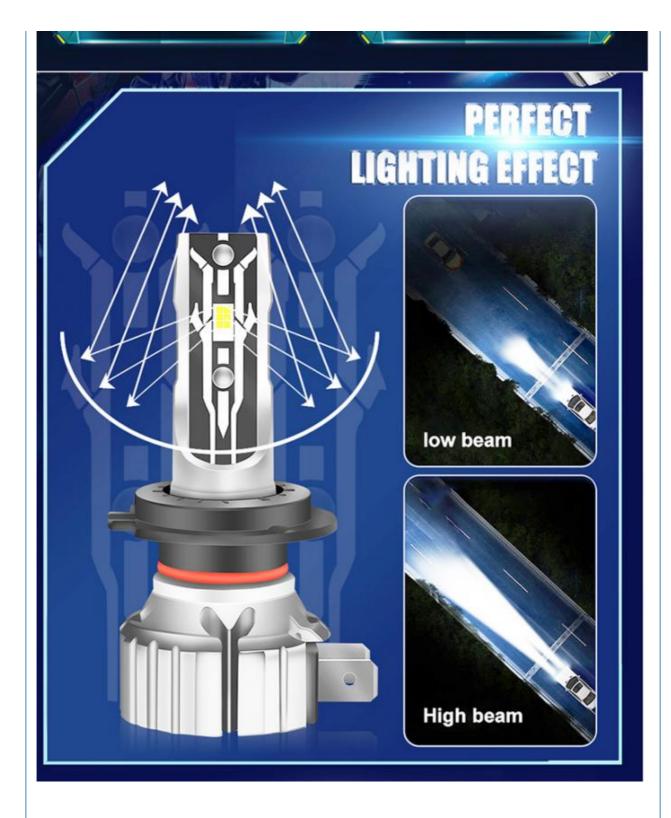

# **BIGGER LIGHTING CSP CHIPS**

- 100M Further lighting distance

•300% Brighter than halogen

-200% Longer Lifespan

More powerful than before