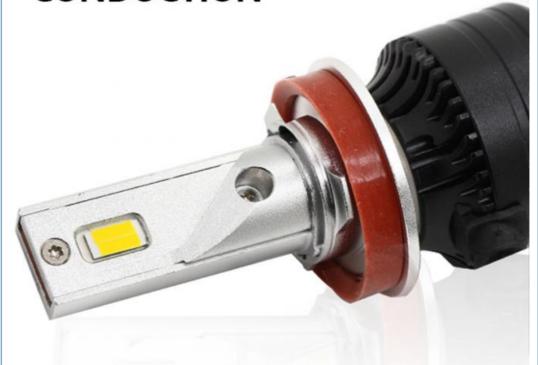

# DOUBLE-SIDES CSP CHIPS × 12/PIECE

SANDWICH COPPER HEAT CONDUCTION

## **PRODUCT PARAMETERS**

Lumens: 12000LM Working life: ≥50000 hours

Power: 72W Color temperature: 6000K/3000K/4300K

Working current: 3.0A Input voltage: DC9-36V

Waterproof rating: IP67 Material: aviation aluminum

Light source: imported large core lamp beads

Drive: External intelligent decoding driver + EMC

Packing & Delivery

Company Profile