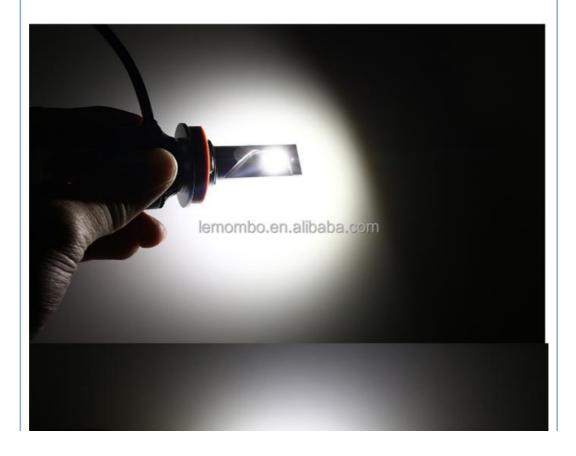

# Our Prod

2PCS

Operating Temperature

 Output
 2.5A

 Voltage
 12-24V

 Lumens
 2000LM

Size 18.5\*11.3\*6CM

Color temperature 6500K

## **PRODUCT PARAMETERS**

Lumens: 12000LM Working life: ≥50000 hours

Power: 72W Color temperature: 6000K/3000K/4300K

Working current: 3.0A Input voltage: DC9-36V

Waterproof rating: IP67 Material: aviation aluminum