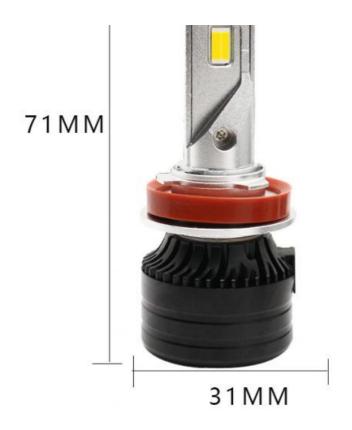

## **PRODUCT PARAMETERS**

Lumens: 12000LM Working life: ≥50000 hours

Power: 72W Color temperature: 6000K/3000K/4300K

Working current: 3.0A Input voltage: DC9-36V

Waterproof rating: IP67 Material: aviation aluminum