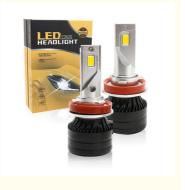

### **Products Description**

Item No. \* H11 car headlights

Base Type 5730+Aviation aluminum+cooling fan

Available Colors

white (colour);

## factory H8 50W 5730 fog lights 30w led headlight fog lights h11 led headlight bulb for car

#### **Basic Information**

• Place of Origin: Guangdong, China

Brand Name: HOUYIModel Number: H11Minimum Order Quantity: 5 pieces

Price: \$12.00/pieces 5-199 pieces
 Packaging Details: A pair of packaging