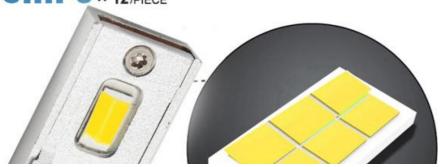

Packaging Details: A pair of packaging



### **Product Specification**

• Model: 500, 500C / 595C / 695C (312\_), Various

• Year: 2010-2016, 2008-2016, 2009-, 1977-1987

• OE No.: 123

Car Fitment: Abarth, Applied Energy Hydraulic Motor

Voltage: 12-24Warranty: 1yearCar Model: Multi Chip



## More Images









# Our Prod

2PCS

Operating Temperature

 Output
 2.5A

 Voltage
 12-24V

 Lumens
 2000LM

Size 18.5\*11.3\*6CM

Color temperature 6500K

N.W 360g

Warranty 1 Year

Packing color box packing

Payment Alibaba.com Trade Assurance/TT/PAYPAL/Western Union

Shipment Alibaba.com Air Express/China Post/ePacket/DHL/FedEx/UPS/TNT/EMS

Ship date&Delivery

time

Ship in 1~5 days when payment is received.  $5\sim12$  days delivery time.

MOQ 50Set



# DOUBLE-SIDES CSP CHIPS × 12/PIECE





SANDWICH COPPER HEAT CONDUCTION



# INTELLIGENT DOUBLE-FERRY -SHAFT MUTE FAN





## **360. ROTATE THE DIMMER**



## SMART CHIP

Built-in a new generation of smart chip, smart temperature cor automatic power off during overheating failure



## **PRODUCT PARAMETERS**















Lumens: 12000LM Working life: ≥50000 hours

Power: 72W Color temperature: 6000K/3000K/4300K

Working current: 3.0A Input voltage: DC9-36V

Waterproof rating: IP67 Material: aviation aluminum

Light source: imported large core lamp beads

Drive: External intelligent decoding driver + EMC





Packing & Delivery

Company Profile



## **ABOUT US**

Guangzhou Houyi Photoelectric Technology Co., Ltd. is specialized in producing a series of high and low power LED products, such as all kinds of daily lights, ind