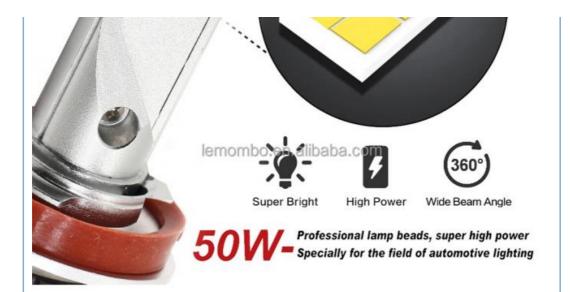

## factory H8 50W 5730 fog lights 30w led headlight fog lights h11 led headlight bulb for car

## **PRODUCT PARAMETERS**

Lumens: 12000LM Working life: ≥50000 hours

Power: 72W Color temperature: 6000K/3000K/4300K

Working current: 3.0A Input voltage: DC9-36V

Waterproof rating: IP67 Material: aviation aluminum