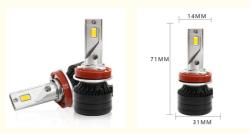

# Our Prod

2PCS

Operating Temperature

 Output
 2.5A

 Voltage
 12-24V

 Lumens
 2000LM

Size 18.5\*11.3\*6CM

Color temperature 6500K

## **PRODUCT PARAMETERS**

Lumens: 12000LM Working life: ≥50000 hours

Power: 72W Color temperature: 6000K/3000K/4300K

Working current: 3.0A Input voltage: DC9-36V

Waterproof rating: IP67 Material: aviation aluminum