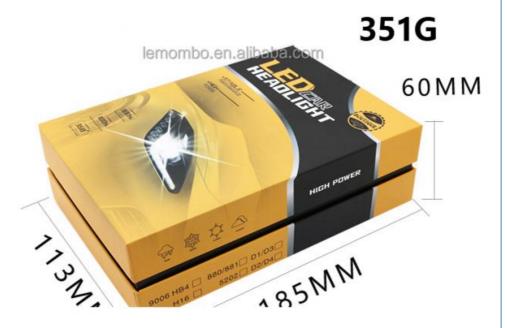

# Our Prod

2PCS

Operating Temperature

 Output
 2.5A

 Voltage
 12-24V

 Lumens
 2000LM

Size 18.5\*11.3\*6CM

Color temperature 6500K

N.W 360g

Warranty 1 Year

Packing color box packing

Payment Alibaba.com Trade Assurance/TT/PAYPAL/Western Union

Shipment Alibaba.com Air Express/China Post/ePacket/DHL/FedEx/UPS/TNT/EMS

Ship date&Delivery

time