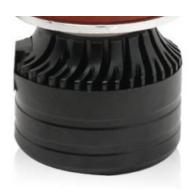

# DOUBLE-SIDES CSP CHIPS × 12/PIECE

SANDWICH COPPER HEAT CONDUCTION

# INTELLIGENT DOUBLE-FERRY -SHAFT MUTE FAN

## **360. ROTATE THE DIMMER**

## SMART CHIP

Built-in a new generation of smart chip, smart temperature cor automatic power off during overheating failure