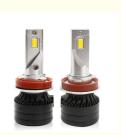

### **Products Description**

Item No. \* H11 car headlights

Base Type 5730+Aviation aluminum+cooling fan

Available Colors

white (colour);

## factory H8 50W 5730 fog lights 30w led headlight fog lights h11 led headlight bulb for car

### **Product Specification**

• Model: 500, 500C / 595C / 695C (312\_), Various

• Year: 2010-2016, 2008-2016, 2009-, 1977-1987

• OE No.: 123

Car Fitment: Abarth, Applied Energy Hydraulic Motor

Voltage: 12-24Warranty: 1yearCar Model: Multi Chip