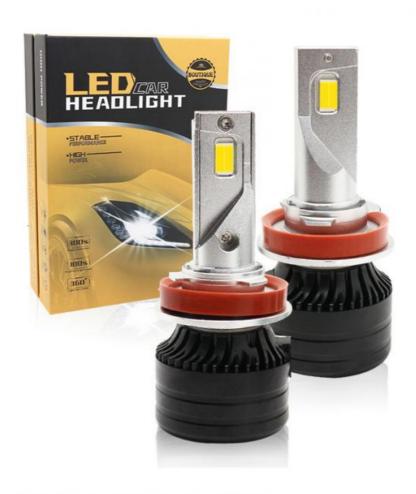

## factory H8 50W 5730 fog lights 30w led headlight fog lights h11 led headlight bulb for car

# Our Prod

2PCS

Operating Temperature

 Output
 2.5A

 Voltage
 12-24V

 Lumens
 2000LM

Size 18.5\*11.3\*6CM

Color temperature 6500K

## **PRODUCT PARAMETERS**

Lumens: 12000LM Working life: ≥50000 hours

Power: 72W Color temperature: 6000K/3000K/4300K

Working current: 3.0A Input voltage: DC9-36V

Waterproof rating: IP67 Material: aviation aluminum