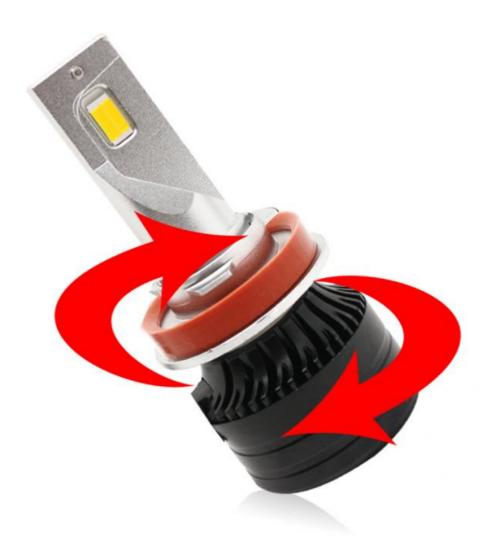

arious

• Year: 2010-2016, 2008-2016, 2009-, 1977-1987

• OE No.: 123

Car Fitment: Abarth, Applied Energy Hydraulic Motor

Voltage: 12-24Warranty: 1yearCar Model: Multi Chip



## More Images









# Our Prod

2PCS

Operating Temperature

 Output
 2.5A

 Voltage
 12-24V

 Lumens
 2000LM

Size 18.5\*11.3\*6CM

Color temperature 6500K

N.W 360g

Warranty 1 Year

Packing color box packing

Payment Alibaba.com Trade Assurance/TT/PAYPAL/Western Union

Shipment Alibaba.com Air Express/China Post/ePacket/DHL/FedEx/UPS/TNT/EMS

Ship date&Delivery

time

Ship in 1~5 days when payment is received.  $5\sim12$  days delivery time.

MOQ 50Set



# DOUBLE-SIDES CSP CHIPS × 12/PIECE





SANDWICH COPPER HEAT CONDUCTION



# INTELLIGENT DOUBLE-FERRY -SHAFT MUTE FAN





## **360. ROTATE THE DIMMER**



## SMART CHIP

Built-in a new generation of smart chip, smart temperature cor automatic power off during overheating failure



## **PRODUCT PARAMETERS**















Lumens: 12000LM Working life: ≥50000 hours

Power: 72W Color temperature: 6000K/3000K/4300K

Working current: 3.0A Input voltage: DC9-36V

Waterproof rating: IP67 Material: aviation aluminum

Light source: imported large core lamp beads

Drive: External intelligent decoding driver + EMC





Packing & Delivery

Company Profile



## **ABOUT US**

Guangzhou Houyi Photoelectric Technology Co., Ltd. is specialized in producing a series of high and low power LED products, such as all kinds of daily lights, indoor lights, Hooligan Lights, roof lights, broad lights, brake lights, turn signal lights, fog lights, double-pointed l