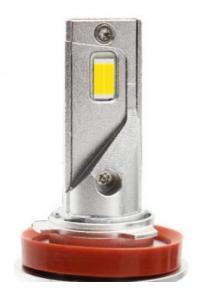

### **Products Description**

Item No. \* H11 car headlights

Base Type 5730+Aviation aluminum+cooling fan

Available Colors

white (colour);

## **PRODUCT PARAMETERS**

Lumens: 12000LM Working life: ≥50000 hours

Power: 72W Color temperature: 6000K/3000K/4300K

Working current: 3.0A Input voltage: DC9-36V

Waterproof rating: IP67 Material: aviation aluminum

Light source: imported large core lamp beads

Drive: External intelligent decoding driver + EMC

Packing & Delivery

Company Profile