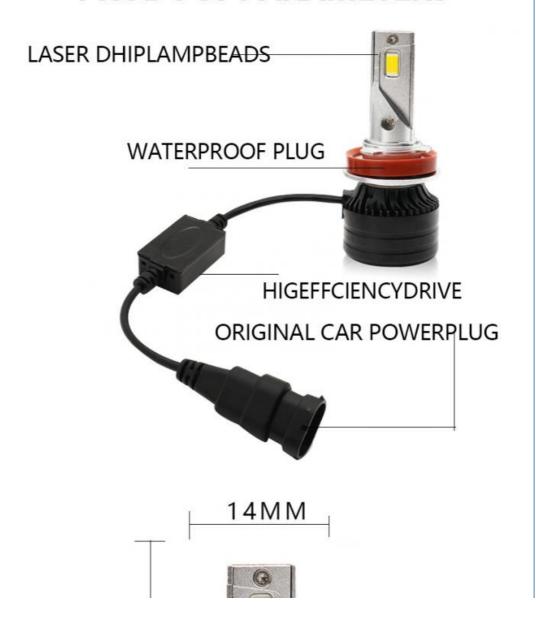

# DOUBLE-SIDES CSP CHIPS × 12/PIECE

SANDWICH COPPER HEAT CONDUCTION

# INTELLIGENT DOUBLE-FERRY -SHAFT MUTE FAN

## **PRODUCT PARAMETERS**

Lumens: 12000LM Working life: ≥50000 hours

Power: 72W Color temperature: 6000K/3000K/4300K

Working current: 3.0A Input voltage: DC9-36V

Waterproof rating: IP67 Material: aviation aluminum

Light source: imported large core lamp beads

Drive: External intelligent decoding driver + EMC

Packing & Delivery

Company Profile