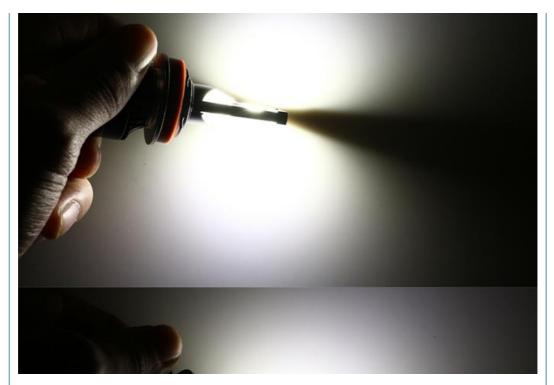

# Our Prod

2PCS

Operating Temperature

 Output
 2.5A

 Voltage
 12-24V

 Lumens
 2000LM

Size 18.5\*11.3\*6CM

Color temperature 6500K

## **PRODUCT PARAMETERS**

Lumens: 12000LM Working life: ≥50000 hours

Power: 72W Color temperature: 6000K/3000K/4300K

Working current: 3.0A Input voltage: DC9-36V

Waterproof rating: IP67 Material: aviation aluminum