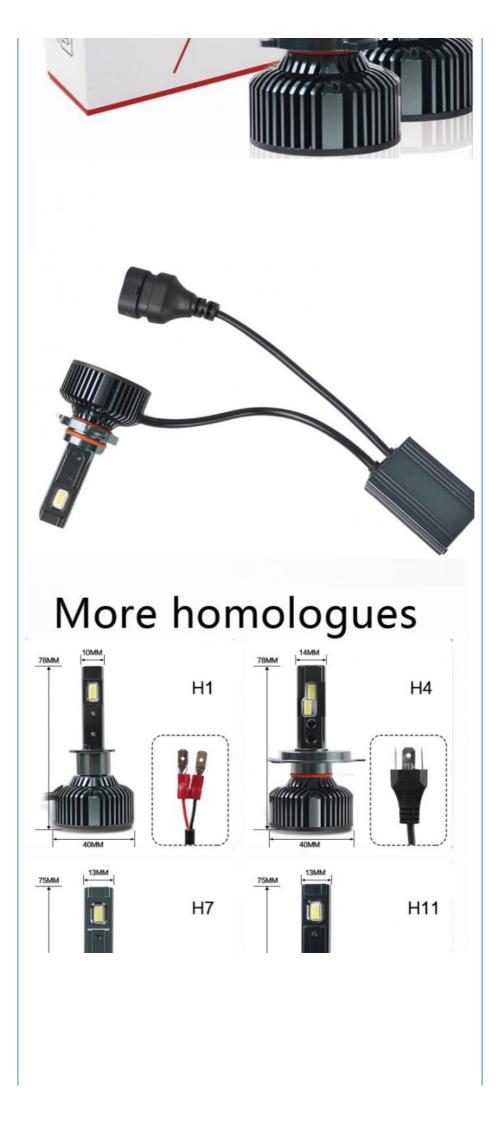

# More Images

# HIGH BRIGHTNESS

Customized CREE multi-core technology Cree multi-core technology is 300% brighter than the original bulb

# **Product parameters**