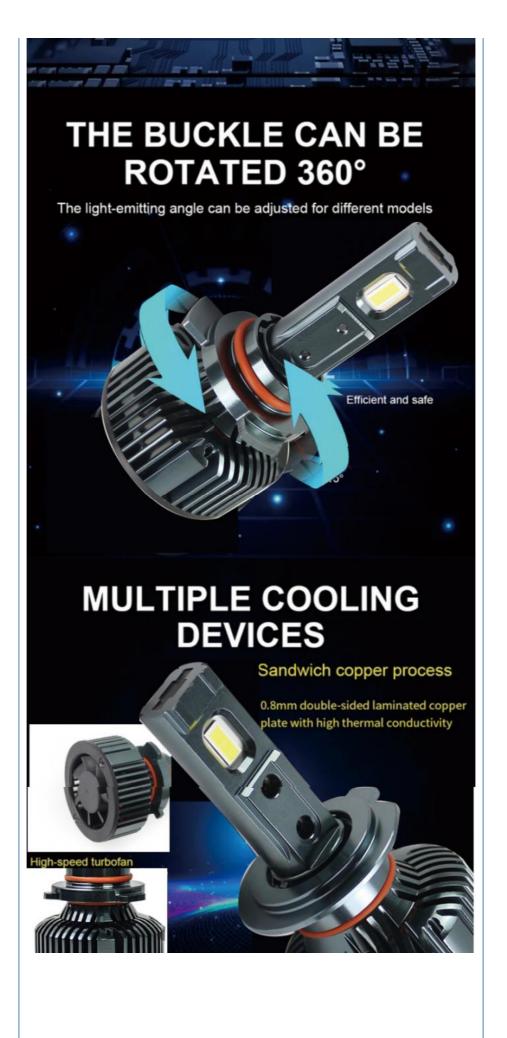

/H11 9005 /<br>9006/9004/9007 |
| Minimum Order Quantity:                | 6 pieces                                    |
| Price:                                 | \$14.10 - \$17.20/pieces                    |
| <ul> <li>Packaging Details:</li> </ul> | A set of packaging                          |



#### **Product Specification**

| • | Model: |
|---|--------|
| • | Year:  |

• OE No.:

- Car Fitment:
- Voltage:
- Warranty:
- Car Model:
- Product Name:
- Type:
- 1970-1981, 1976-1980 23 Anadol 12V 12 Months Universal
- LED Car Headlight

A2

LED Headlight Light



# More Images

#### Product Description

**Product Description** 

**Our Product Introduction** 





# HIGH BRIGHTNESS

Customized CREE multi-core technology Cree multi-core technology is 300% brighter than the original bulb







# **Product parameters**







### ABOUT US

Guangzhou Houyi Photoelectric Technology Co., Ltd. is specialized in producing a series of high and low power LED products, such as all kinds of daily lights, indoor lights, Hooligan Lights, roof lights, broad lights, brake lights, turn signal lights, fog lights, double-pointed lights, 5-meter panel lights, Great Wall Pvc, ranger lights, flash, hawkeye lights, Zhongwang flash and so adhere to the "high standards

, zero defects, With perfect testing means, advanced production equipment and tec h nology level, scientific management mode, and the working principle of striving fo| r excellence, we are dedicated to provide our customers with high quality and satisf actory products. The company in line with "technology-based, quality-based, cred