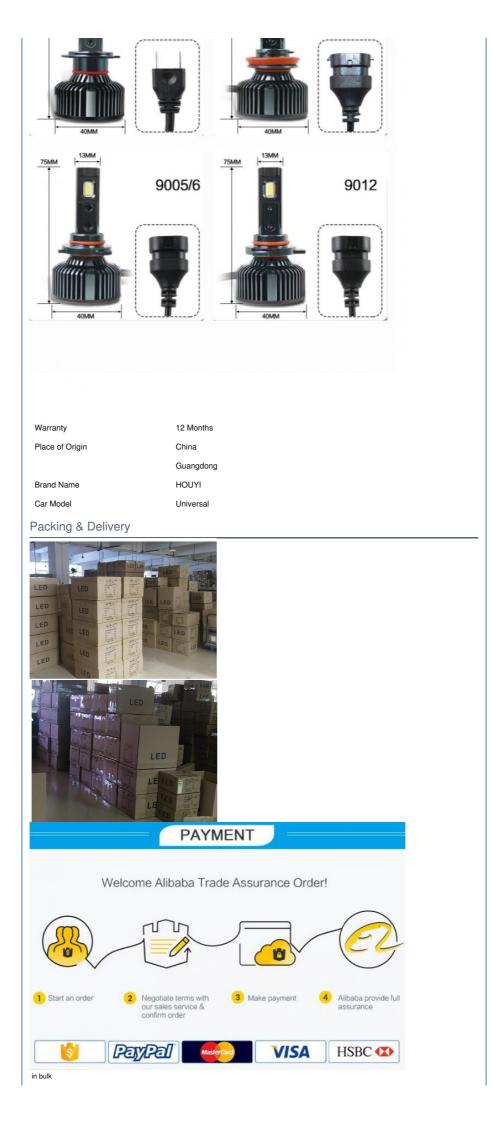

# **Our Product Introduction**

for more products please visit us on automotive-ledlight.com

| Basic Information                      |                                             |
|----------------------------------------|---------------------------------------------|
| <ul> <li>Place of Origin:</li> </ul>   | Guangdong, China                            |
| <ul> <li>Brand Name:</li> </ul>        | HOUYI                                       |
| Model Number:                          | H1 H4 H7 H8/H9/H11 9005 /<br>9006/9004/9007 |
| Minimum Order Quantity:                | 6 pieces                                    |
| Price:                                 | \$14.10 - \$17.20/pieces                    |
| <ul> <li>Packaging Details:</li> </ul> | A set of packaging                          |

#### **Product Specification**

| • | Model: |
|---|--------|
| • | Year:  |

• OE No.:

- Car Fitment:
- Voltage:
- Warranty:
- Car Model:
- Product Name:
- Type:
- 1970-1981, 1976-1980 23 Anadol 12V 12 Months Universal
- LED Car Headlight

4. what services can we provide? Accepted Delivery Terms: EXW, FOB, CFR, CIF, DDU; Accepted Payment Currency:USD,EUR,GBP,CNY; Accepted Payment Type: D/P D/A,Credit Card,Cash; Language Spoken:English

5.Can I have customized package and logo on the products ? yes , OEM packaging and ODM service on request.