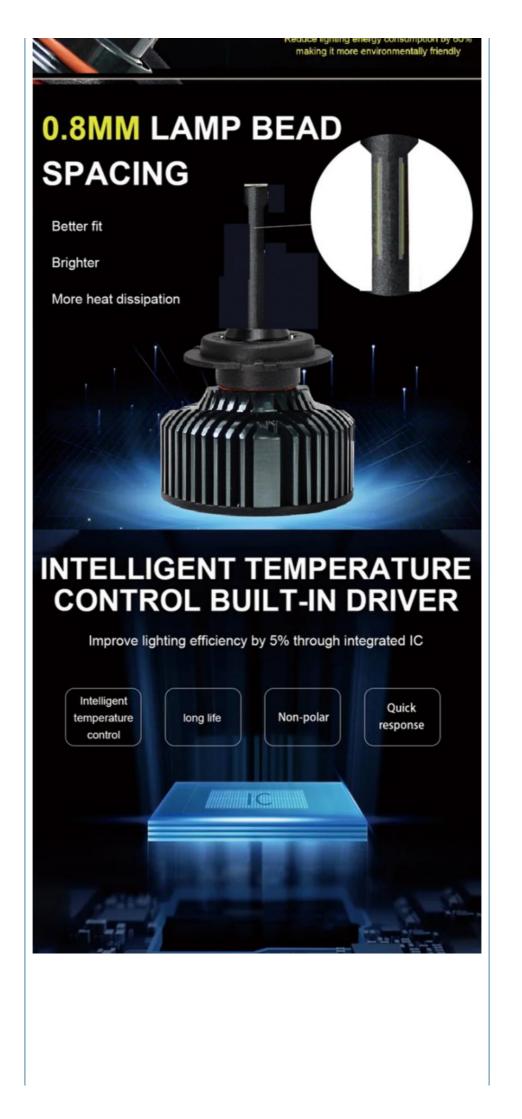

# HIGH BRIGHTNESS

Customized CREE multi-core technology Cree multi-core technology is 300% brighter than the original bulb

# **Product parameters**