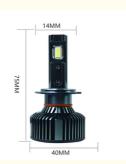

#### **Product Specification**

| • | Model: |
|---|--------|
| • | Year:  |

• OE No.:

- Car Fitment:
- Voltage:
- Warranty:
- Car Model:
- Product Name:
- Type:
- 1970-1981, 1976-1980 23 Anadol 12V 12 Months Universal
- LED Car Headlight

# **Product parameters**