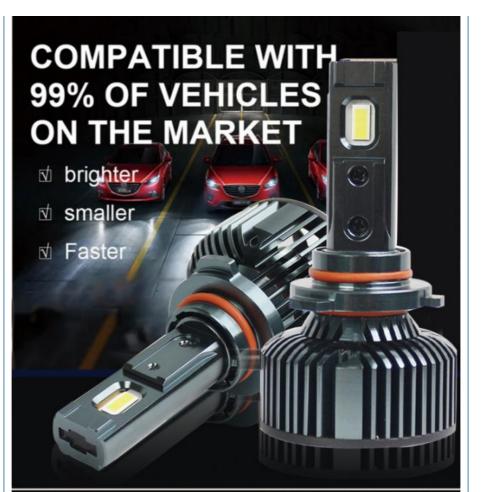

# HIGH BRIGHTNESS

Customized CREE multi-core technology Cree multi-core technology is 300% brighter than the original bulb