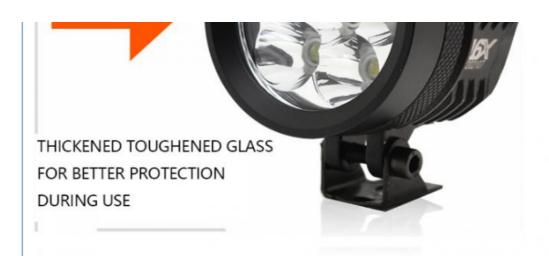

## THICKENED TOUGHENED GLASS

AUTOMOTIVE GRADE TOUGHENED GLASS TO REDUCE DAMAGE CAUSED BY FLYING ROCKS