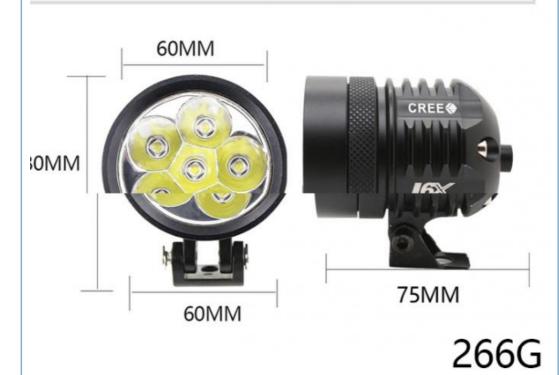

# BRIGHT LIGHT, ENERGY-SAVING, LOW-COST LAMP BEADS

## SIX-SIDED BEADS

ONE-PIECE FORMING OF SPACE ALUMINUM ALL-IN-ONE MOLDING MAKES THE LED LAMP MORE CONDUCIVE TO HEAT DISSIPATION AND LONGER SER VICE LIFE.

## THICKENED TOUGHENED GLASS

AUTOMOTIVE GRADE TOUGHENED GLASS TO REDUCE DAMAGE CAUSED BY FLYING ROCKS

## 14/5000 IPX7 WATERPROOF

WATERPROOF JOINT [ AND L 6X WITH WATERPROOF JOINT ]

Voltage 12-48 (V)
Warranty 12 Months

Place of Origin China

Guangdong

Brand Name HOUYI

Car Model Universal