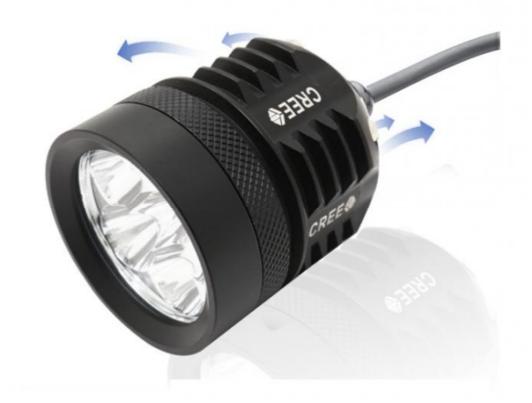

## SIX-SIDED BEADS

ONE-PIECE FORMING OF SPACE ALUMINUM ALL-IN-ONE MOLDING MAKES THE LED LAMP MORE CONDUCIVE TO HEAT DISSIPATION AND LONGER SER VICE LIFE.

## 14/5000 IPX7 WATERPROOF

WATERPROOF JOINT [ AND L 6X WITH WATERPROOF JOINT ]

Voltage 12-48 (V)
Warranty 12 Months

Place of Origin China

Guangdong

Brand Name HOUYI

Car Model Universal