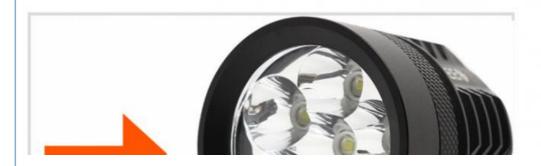

# BRIGHT LIGHT, ENERGY-SAVING, LOW-COST LAMP BEADS

## SIX-SIDED BEADS

ONE-PIECE FORMING OF SPACE ALUMINUM ALL-IN-ONE MOLDING MAKES THE LED LAMP MORE CONDUCIVE TO HEAT DISSIPATION AND LONGER SER VICE LIFE.