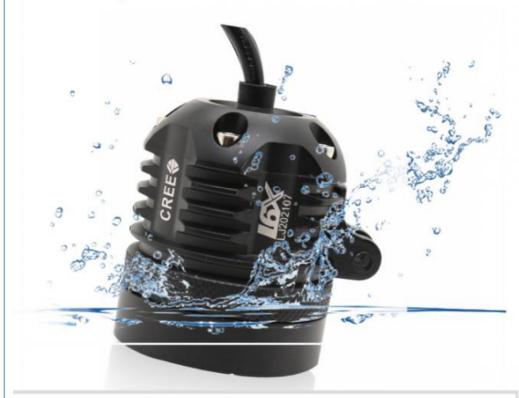

## 14/5000 IPX7 WATERPROOF

WATERPROOF JOINT [ AND L 6X WITH WATERPROOF JOINT ]

Voltage 12-48 (V)
Warranty 12 Months

Place of Origin China

Guangdong

Brand Name HOUYI

Car Model Universal