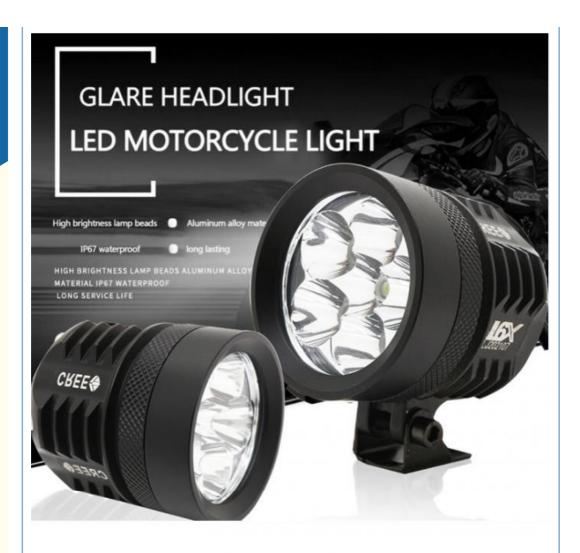

## motorcycle headlight led L4X L6X 40W lamp electric vehicle 4-bead headlamp lighting car spotlights

# BRIGHT LIGHT, ENERGY-SAVING, LOW-COST LAMP BEADS

## 14/5000 IPX7 WATERPROOF

WATERPROOF JOINT [ AND L 6X WITH WATERPROOF JOINT ]

Voltage 12-48 (V)
Warranty 12 Months

Place of Origin China

Guangdong

Brand Name HOUYI

Car Model Universal