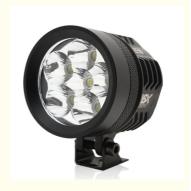

## SIX-SIDED BEADS

ONE-PIECE FORMING OF SPACE ALUMINUM ALL-IN-ONE MOLDING MAKES THE LED LAMP MORE CONDUCIVE TO HEAT DISSIPATION AND LONGER SER VICE LIFE.

## THICKENED TOUGHENED GLASS

AUTOMOTIVE GRADE TOUGHENED GLASS TO REDUCE DAMAGE CAUSED BY FLYING ROCKS

## 14/5000 IPX7 WATERPROOF

WATERPROOF JOINT [ AND L 6X WITH WATERPROOF JOINT ]

Voltage 12-48 (V)
Warranty 12 Months

Place of Origin China

Guangdong

Brand Name HOUYI

Car Model Universal