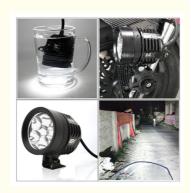

## SIX-SIDED BEADS

ONE-PIECE FORMING OF SPACE ALUMINUM ALL-IN-ONE MOLDING MAKES THE LED LAMP MORE CONDUCIVE TO HEAT DISSIPATION AND LONGER SER VICE LIFE.

## THICKENED TOUGHENED GLASS

AUTOMOTIVE GRADE TOUGHENED GLASS TO REDUCE DAMAGE CAUSED BY FLYING ROCKS

## 14/5000 IPX7 WATERPROOF

WATERPROOF JOINT [ AND L 6X WITH WATERPROOF JOINT ]

Voltage 12-48 (V)
Warranty 12 Months

Place of Origin China

Guangdong

Brand Name HOUYI

Car Model Universal