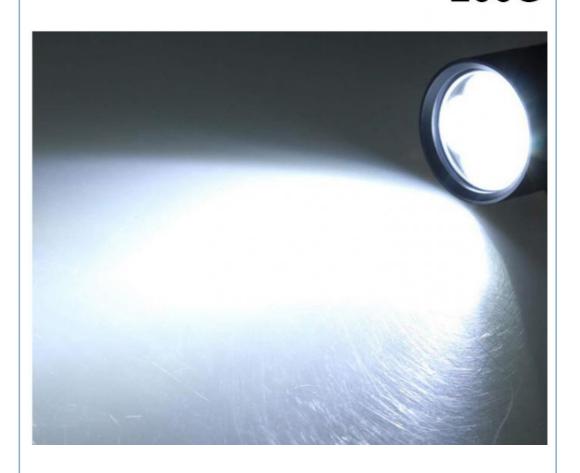

ity: 6 pieces
Price: \$6.25/pieces
Packaging Details: A set of packaging



#### **Product Specification**

• Model: A2

• Year: 1970-1981, 1976-1980

OE No.: 23
Car Fitment: Anadol
Voltage: 12-48(V)
Warranty: 12 Months
Car Model: Universal

Product Name: LED Car Headlight Type: LED Headlight Light



### More Images











### **Product Description**

#### **Product Description**



# BRIGHT LIGHT, ENERGY-SAVING, LOW-COST LAMP BEADS





## SIX-SIDED BEADS

ONE-PIECE FORMING OF SPACE ALUMINUM ALL-IN-ONE MOLDING MAKES THE LED LAMP MORE CONDUCIVE TO HEAT DISSIPATION AND LONGER SER VICE LIFE.



## THICKENED TOUGHENED GLASS

AUTOMOTIVE GRADE TOUGHENED GLASS TO REDUCE DAMAGE CAUSED BY FLYING ROCKS





## 14/5000 IPX7 WATERPROOF



WATERPROOF JOINT [ AND L 6X WITH WATERPROOF JOINT ]









Voltage 12-48 (V)
Warranty 12 Months

Place of Origin China

Guangdong

Brand Name HOUYI

Car Model Universal

#### Packing & Delivery





in bulk

Company Profile

## **ABOUT US**

Guangzhou Houyi Photoelectric Technology Co., Ltd. is specialized in producing a series of high and low power LED products, such as all kinds of daily lights, indoor lights, Hooligan Lights, roof lights, broad lights, brake lights, turn signal lights, fog lights, double-pointed lights, 5-meter panel lights, Great Wall Pvc, ranger lights, flash, hawkeye lights, Zhongwang flash and so adhere to the "high standards, zero defects, With perfect testing means, advanced production equipment and tech nology level, scientific management mode, and the working principle of striving foler excellence, we are dedicated