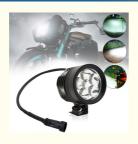

## motorcycle headlight led L4X L6X 40W lamp electric vehicle 4-bead headlamp lighting car spotlights

#### **Product Specification**

• Model: A2

• Year: 1970-1981, 1976-1980

OE No.: 23
Car Fitment: Anadol
Voltage: 12-48(V)
Warranty: 12 Months
Car Model: Universal

Product Name: LED Car Headlight Type: LED Headlight Light