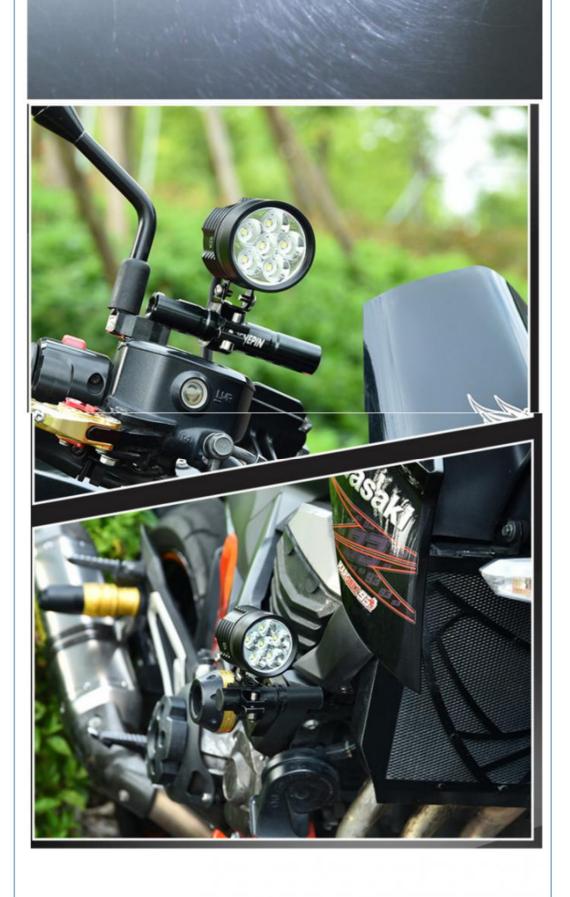

y: 6 pieces
Price: \$6.25/pieces
Packaging Details: A set of packaging



#### **Product Specification**

• Model: A2

• Year: 1970-1981, 1976-1980

OE No.: 23
Car Fitment: Anadol
Voltage: 12-48(V)
Warranty: 12 Months
Car Model: Universal

Product Name: LED Car Headlight Type: LED Headlight Light



### More Images











### **Product Description**

#### **Product Description**



# BRIGHT LIGHT, ENERGY-SAVING, LOW-COST LAMP BEADS





## SIX-SIDED BEADS

ONE-PIECE FORMING OF SPACE ALUMINUM ALL-IN-ONE MOLDING MAKES THE LED LAMP MORE CONDUCIVE TO HEAT DISSIPATION AND LONGER SER VICE LIFE.



## THICKENED TOUGHENED GLASS

AUTOMOTIVE GRADE TOUGHENED GLASS TO REDUCE DAMAGE CAUSED BY FLYING ROCKS





## 14/5000 IPX7 WATERPROOF



WATERPROOF JOINT [ AND L 6X WITH WATERPROOF JOINT ]









Voltage 12-48 (V)
Warranty 12 Months

Place of Origin China

Guangdong

Brand Name HOUYI

Car Model Universal

#### Packing & Delivery





in bulk

Company Profile

## **ABOUT US**

Guangzhou Houyi Photoelectric Technology Co., Ltd. is specialized in producing a series of high and low power LED products, such as all kinds of daily lights, indoor lights, Hooligan Lights, roof lights, broad lights, brake lights, turn signal lights, fog lights, double-pointed lights, 5-meter panel lights, Great Wall Pvc, ranger lights, flash, hawkeye lights, Zhongwang flash and so adhere to the "high standards, zero defects, With perfect testing means, advanced production equipment and tech nology level, scientific management mode, and the working principle of striving foler excellence, we are dedicated to