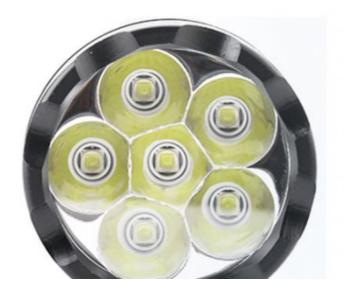

## SIX-SIDED BEADS

ONE-PIECE FORMING OF SPACE ALUMINUM ALL-IN-ONE MOLDING MAKES THE LED LAMP MORE CONDUCIVE TO HEAT DISSIPATION AND LONGER SER VICE LIFE.