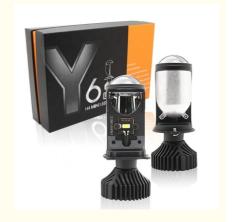

# Car Headlights H4 YD6 6000K Motorcycle LED Headlight Car headlamp front fog lamp Modified LED bulb 12V

#### **Products Description**

Item No. Car headlamp H4 6000K

Base Type Aviation aluminum + cooling fan

Available Colors white (colour)

Led Chips 3570

Operating Temperature

Output 5A/2A

Voltage 12-24V

Lumens 3000LM

Size 111\*36MM

Color temperature 6000K

N.W 0.55KG twain

Warranty 1 Year

Packing color box packing

Payment Alibaba.com Trade Assurance/TT/PAYPAL/Western Union

Shipment Alibaba.com Air Express/China Post/ePacket/DHL/FedEx/UPS/TNT/EMS