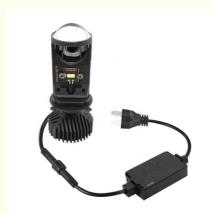

#### **Products Description**

Item No. Car headlamp H4 6000K

Base Type Aviation aluminum + cooling fan

Available Colors white (colour)

Led Chips 3570

Operating Temperature

Output 5A/2A

Voltage 12-24V

Lumens 3000LM

Size 111\*36MM

Color temperature 6000K

N.W 0.55KG twain

Warranty 1 Year

Packing color box packing

Payment Alibaba.com Trade Assurance/TT/PAYPAL/Western Union

Shipment Alibaba.com Air Express/China Post/ePacket/DHL/FedEx/UPS/TNT/EMS

# Aluminum alloy + turbo fan cooling

The fan dissipates heat, the heat dissipation speed is fast, and the quality is more stable.

Aluminum alloy auxiliary cooling

Turbo fan high speed cooling

Double heat protection

# **EMC Smart Drive**

The decoding/anti-interference drive makes the current more stable and keeps the lens headlights high.