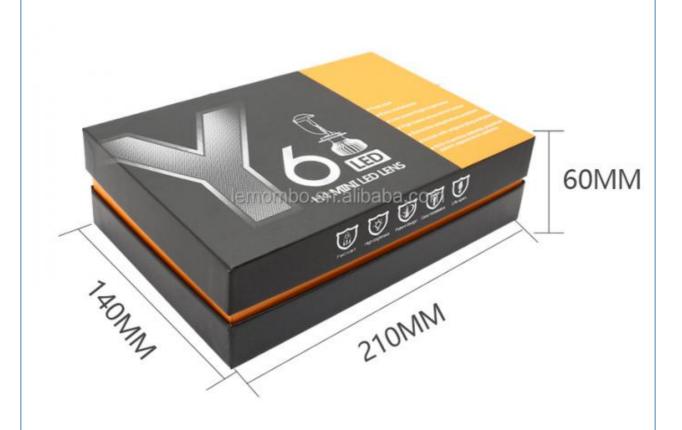

#### **Basic Information**

• Place of Origin: Guangdong, China

Brand Name: houyi
Certification: CE
Model Number: H4-YD6
Minimum Order Quantity: 10 pieces

• Price: \$21.00/pieces 10-199 pieces

Packaging Details: A pair of packaging

Lumens 3000LM

Size 111\*36MM

Color temperature 6000K

N.W 0.55KG twain

Warranty 1 Year

Packing color box packing

Payment Alibaba.com Trade Assurance/TT/PAYPAL/Western Union

Shipment Alibaba.com Air Express/China Post/ePacket/DHL/FedEx/UPS/TNT/EMS