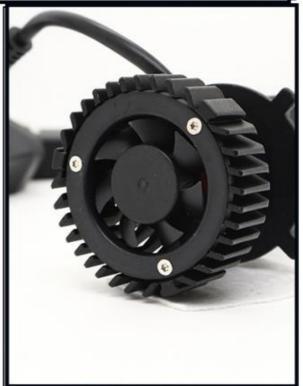

# Aluminum alloy + turbo fan cooling

The fan dissipates heat, the heat dissipation speed is fast, and the quality is more stable.

Aluminum alloy auxiliary cooling

Turbo fan high speed cooling

Double heat protection