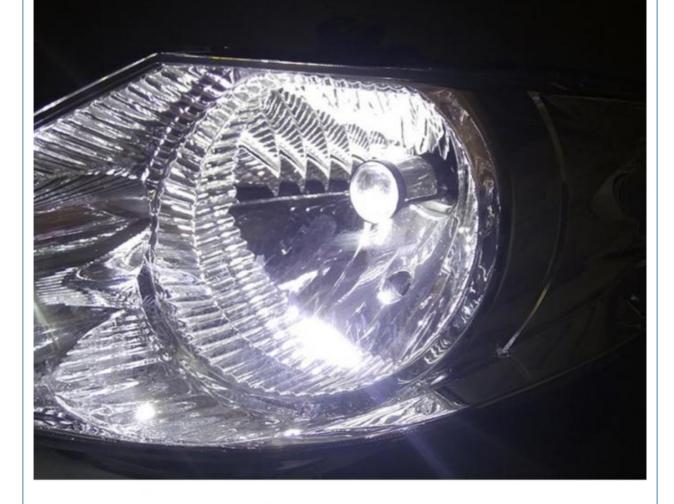

# Comprehensive reflector design

Use a comprehensive reflector to reduce the loss of light, making the tangent of the low beam more visible and brighter.

# **HD** spotlight lens

With its high-definition concentrating lens, the concentrating ability is greatly improved.

# high brightness

The lamp bead gap is small, the optical density is high, and the light collecting ability is strong.

# Original.ecas.match

It can be replaced directly by replacing the original car bulb.