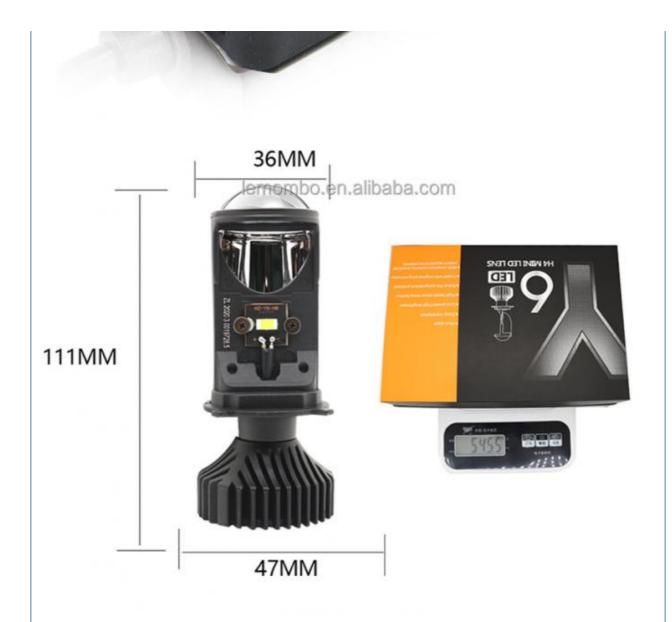

Lumens 3000LM

Size 111\*36MM

Color temperature 6000K

N.W 0.55KG twain

Warranty 1 Year

Packing color box packing

Payment Alibaba.com Trade Assurance/TT/PAYPAL/Western Union

Shipment Alibaba.com Air Express/China Post/ePacket/DHL/FedEx/UPS/TNT/EMS