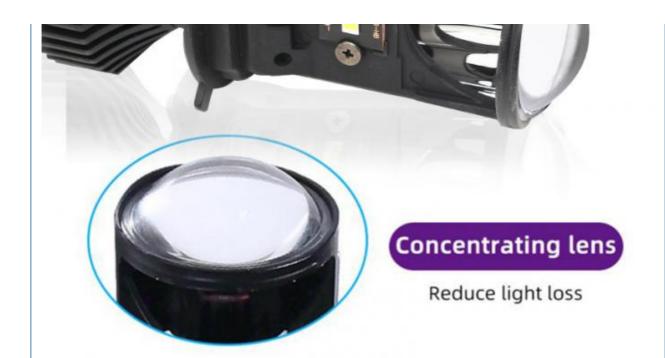

# **HD** spotlight lens

With its high-definition concentrating lens, the concentrating ability is greatly improved.