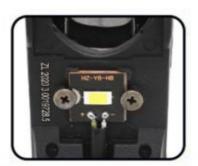

#### **Products Description**

Item No. Car headlamp H4 6000K

Base Type Aviation aluminum + cooling fan

Available Colors white (colour)

Led Chips 3570

Operating Temperature

Output 5A/2A

Voltage 12-24V

Lumens 3000LM

Size 111\*36MM

Color temperature 6000K

N.W 0.55KG twain

Warranty 1 Year

Packing color box packing

Payment Alibaba.com Trade Assurance/TT/PAYPAL/Western Union

Shipment Alibaba.com Air Express/China Post/ePacket/DHL/FedEx/UPS/TNT/EMS