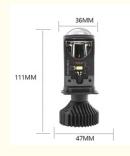

Lumens 3000LM

Size 111\*36MM

Color temperature 6000K

N.W 0.55KG twain

Warranty 1 Year

Packing color box packing

Payment Alibaba.com Trade Assurance/TT/PAYPAL/Western Union

Shipment Alibaba.com Air Express/China Post/ePacket/DHL/FedEx/UPS/TNT/EMS