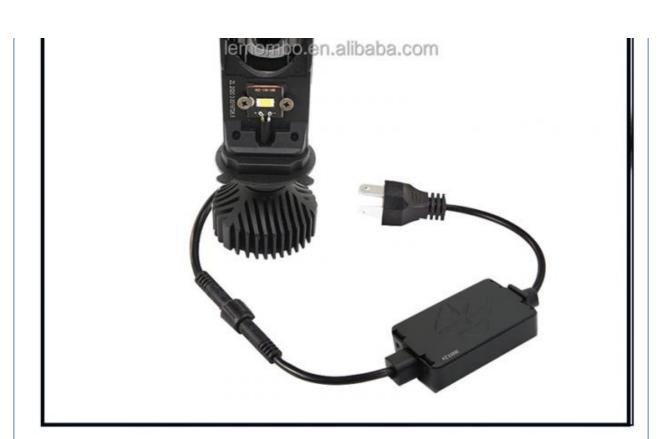

# Original.ecas.match

It can be replaced directly by replacing the original car bulb.

# **EMC Smart Drive**

The decoding/anti-interference drive makes the current more stable and keeps the lens headlights high.