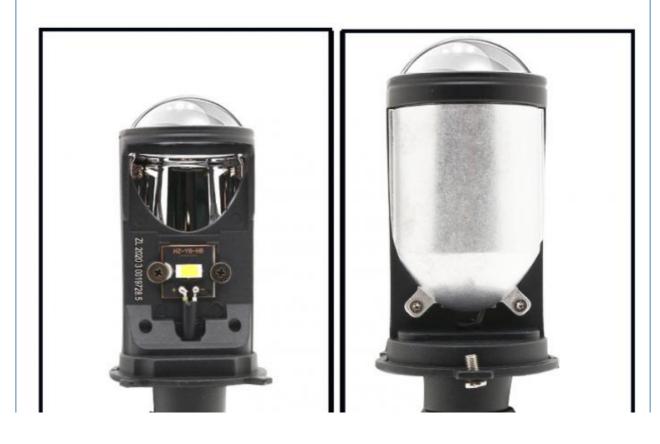

# Comprehensive reflector design

Use a comprehensive reflector to reduce the loss of light, making the tangent of the low beam more visible and brighter.

# **HD** spotlight lens

With its high-definition concentrating lens, the concentrating ability is greatly improved.

# high brightness

The lamp bead gap is small, the optical density is high, and the light collecting ability is strong.