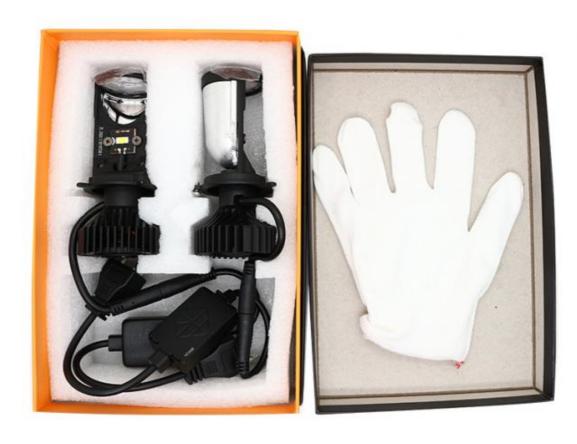

making the tangent of the low beam more visible and brighter.



# **HD** spotlight lens

With its high-definition concentrating lens, the concentrating ability is greatly improved.





# high brightness

The lamp bead gap is small, the optical density is high, and the light collecting ability is strong.





# Original.ecas.match

It can be replaced directly by replacing the original car bulb.



# Aluminum alloy + turbo fan cooling

The fan dissipates heat, the heat dissipation speed is fast, and the quality is more stable.



Aluminum alloy auxiliary cooling



Turbo fan high speed cooling

Double heat protection



# **EMC Smart Drive**

The decoding/anti-interference drive makes the current more stable and keeps the lens headlights high.





## **PRODUCTION SHOOT**





















#### Packing & Delivery





# PAYMENT Welcome Alibaba Trade Assurance Order! 1 Start an order 2 Negotiate terms with our sales service & confirm order 3 Make payment 4 Alibaba provide full assurance WISA HSBC W

Company Profile

in bulk

#### **ABOUT US**

Guangzhou Houyi Photoelectric Technology Co., Ltd. is specialized in producing a series of high and low power LED products, such as all kinds of daily lights, indoor lights, Hooligan Lights, roof lights, broad lights, brake lights, turn signal lights, fog lights, double-pointed lights, 5-meter panel lights, Great Wall Pvc, ranger lights, flash, hawkeye lights, Zhongwang flash and so adhere to the "high standards, zero defects, With perfect testing means, advanced production equipment and tech nology level, scientific management mode