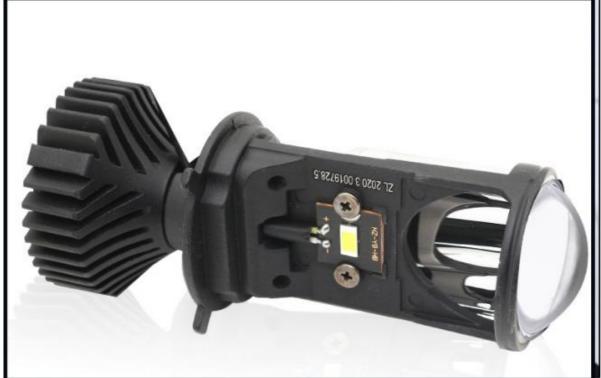

#### **Products Description**

Item No. Car headlamp H4 6000K

Base Type Aviation aluminum + cooling fan

Available Colors white (colour)

Led Chips 3570

Operating Temperature

Output 5A/2A

Voltage 12-24V

Lumens 3000LM

Size 111\*36MM

Color temperature 6000K

N.W 0.55KG twain

Warranty 1 Year

Packing color box packing

Payment Alibaba.com Trade Assurance/TT/PAYPAL/Western Union

Shipment Alibaba.com Air Express/China Post/ePacket/DHL/FedEx/UPS/TNT/EMS

# Comprehensive reflector design

Use a comprehensive reflector to reduce the loss of light, making the tangent of the low beam more visible and brighter.

# **HD** spotlight lens

With its high-definition concentrating lens, the concentrating ability is greatly improved.

# high brightness

The lamp bead gap is small, the optical density is high, and the light collecting ability is strong.

# Original.ecas.match

It can be replaced directly by replacing the original car bulb.

# Aluminum alloy + turbo fan cooling

The fan dissipates heat, the heat dissipation speed is fast, and the quality is more stable.

Aluminum alloy auxiliary cooling

Turbo fan high speed cooling

Double heat protection

# **EMC Smart Drive**

The decoding/anti-interference drive makes the current more stable and keeps the lens headlights high.