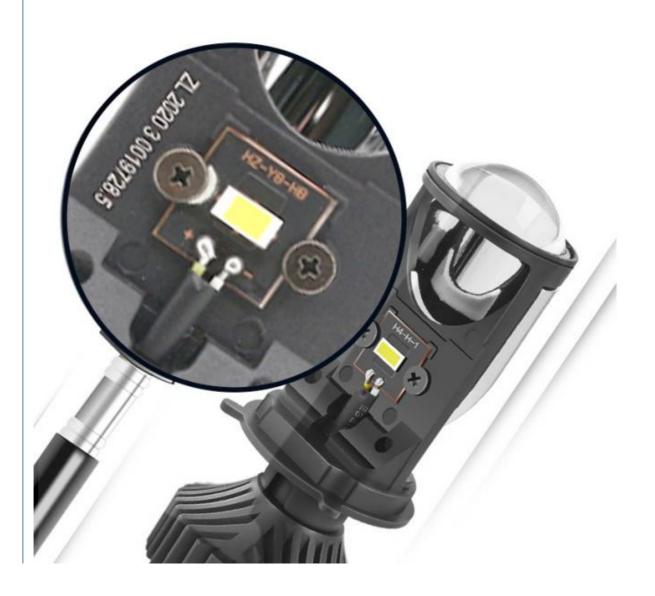

# high brightness

The lamp bead gap is small, the optical density is high, and the light collecting ability is strong.

# Original.ecas.match

It can be replaced directly by replacing the original car bulb.