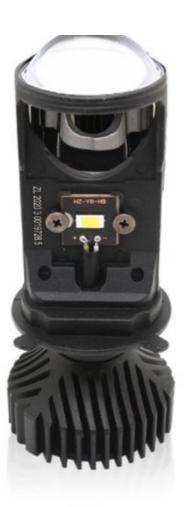

#### **Products Description**

Item No. Car headlamp H4 6000K

Base Type Aviation aluminum + cooling fan

Available Colors white (colour)

Led Chips 3570

Operating Temperature

Output 5A/2A

Voltage 12-24V

Lumens 3000LM

Size 111\*36MM

Color temperature 6000K

N.W 0.55KG twain

Warranty 1 Year

Packing color box packing

Payment Alibaba.com Trade Assurance/TT/PAYPAL/Western Union

Shipment Alibaba.com Air Express/China Post/ePacket/DHL/FedEx/UPS/TNT/EMS