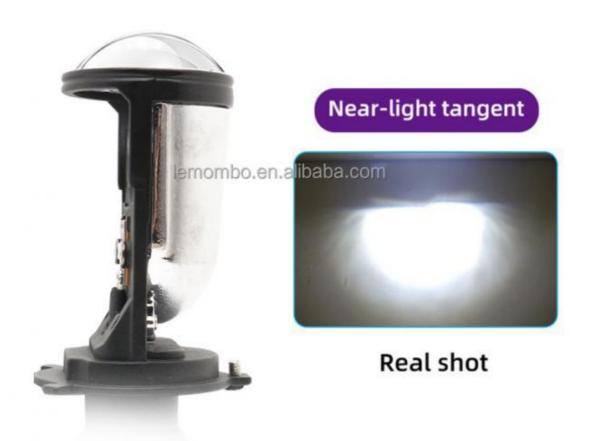

# Comprehensive reflector design

Use a comprehensive reflector to reduce the loss of light, making the tangent of the low beam more visible and brighter.