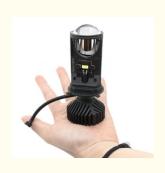

#### **Products Description**

Item No. Car headlamp H4 6000K

Base Type Aviation aluminum + cooling fan

Available Colors white (colour)

Led Chips 3570

Operating Temperature

Output 5A/2A

Voltage 12-24V

Lumens 3000LM

Size 111\*36MM

Color temperature 6000K

N.W 0.55KG twain

Warranty 1 Year

Packing color box packing

Payment Alibaba.com Trade Assurance/TT/PAYPAL/Western Union

Shipment Alibaba.com Air Express/China Post/ePacket/DHL/FedEx/UPS/TNT/EMS