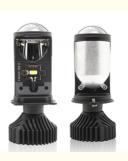

#### **Products Description**

Item No. Car headlamp H4 6000K

Base Type Aviation aluminum + cooling fan

Available Colors white (colour)

Led Chips 3570

Operating Temperature

Output 5A/2A

Voltage 12-24V

Lumens 3000LM

Size 111\*36MM

Color temperature 6000K

N.W 0.55KG twain

Warranty 1 Year

Packing color box packing

Payment Alibaba.com Trade Assurance/TT/PAYPAL/Western Union

Shipment Alibaba.com Air Express/China Post/ePacket/DHL/FedEx/UPS/TNT/EMS