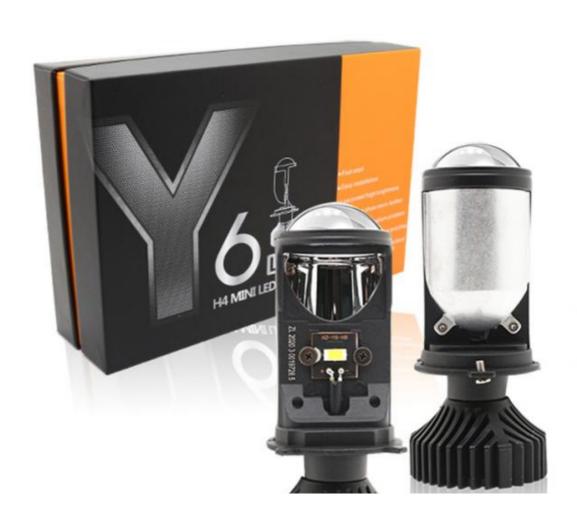

# Car Headlights H4 YD6 6000K Motorcycle LED Headlight Car headlamp front fog lamp Modified LED bulb 12V

#### **Products Description**

Item No. Car headlamp H4 6000K

Base Type Aviation aluminum + cooling fan

Available Colors white (colour)

Led Chips 3570

Operating Temperature

Output 5A/2A

Voltage 12-24V

Lumens 3000LM

Size 111\*36MM

Color temperature 6000K

N.W 0.55KG twain

Warranty 1 Year

Packing color box packing

Payment Alibaba.com Trade Assurance/TT/PAYPAL/Western Union

Shipment Alibaba.com Air Express/China Post/ePacket/DHL/FedEx/UPS/TNT/EMS