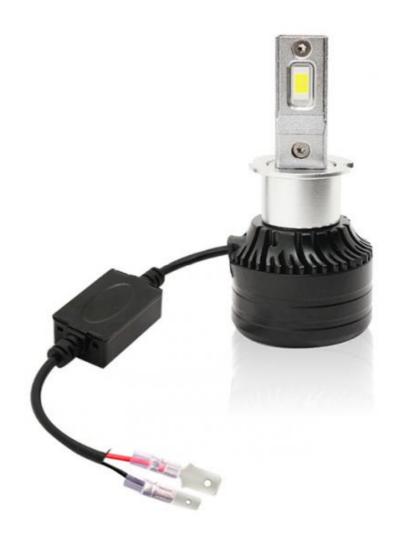

### **PRODUCT PARAMETERS**

Lumens: 12000LM Working life: ≥50000 hours

Power: 72W Color temperature: 6000K/3000K/4300K

Working current: 3.0A Input voltage: DC9-36V

Waterproof rating: IP67 Material: aviation aluminum

Light source: imported large core lamp beads

Drive: External intelligent decoding driver + EMC

Semi-Automatic PET Bottle Blowing Machine Bottle Making Machine Bottle Moulding Machine PET Bottle Making Machine is suitable for producing PET plastic containers and bottles in all shapes.