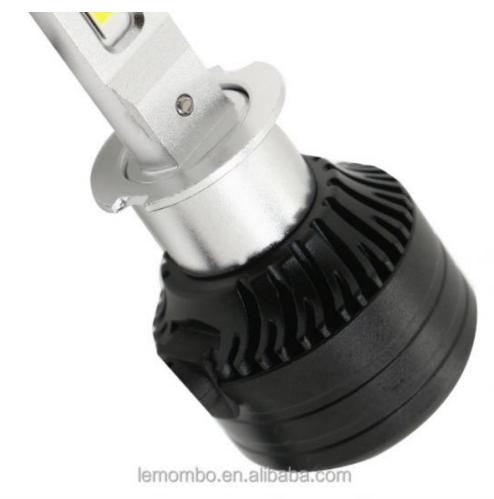

### **Product Specification**

Model: CdxYear: 2016-OE No.: 212

• Car Fitment: ACURA (GAC)

Voltage: 12Warranty: 1 YearCar Model: General

Item No. H8-H3-5730-30W

Available Colors white (colour)

Led Chips 3570

Operating Temperature

Output 2.5A

Voltage DC12-24V

Lumens 3000LM

Size 80\*14MM

Color temperature 6500K

N.W 350G

Warranty 1 Year

Packing color box packing

Payment Alibaba.com Trade Assurance/TT/PAYPAL/Western Union

Shipment Alibaba.com Air Express/China Post/ePacket/DHL/FedEx/UPS/TNT/EMS