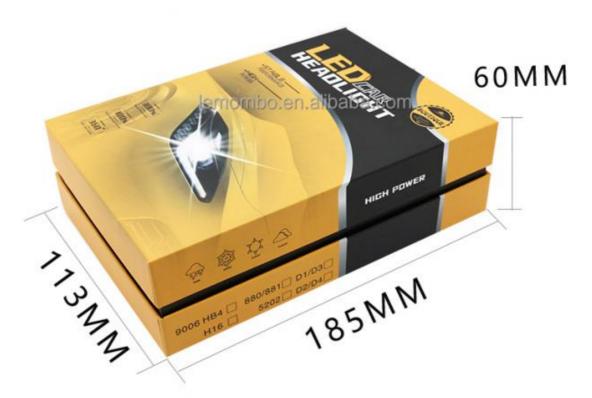

### **Basic Information**

• Place of Origin: Guangdong, China

Brand Name: HOUYI
Model Number: H3
Minimum Order Quantity: 5 pieces

• Price: \$12.00/pieces 5-299 pieces

• Packaging Details: A pair of packaging