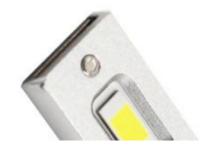

Item No. H8-H3-5730-30W

Available Colors white (colour)

Led Chips 3570

Operating Temperature

Output 2.5A

Voltage DC12-24V

Lumens 3000LM

Size 80\*14MM

Color temperature 6500K

N.W 350G

Warranty 1 Year

Packing color box packing

Payment Alibaba.com Trade Assurance/TT/PAYPAL/Western Union

Shipment Alibaba.com Air Express/China Post/ePacket/DHL/FedEx/UPS/TNT/EMS