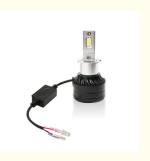

## Car headlights H3 6500K 12-36V LED head light Bulb product system And the 3000LM 30W front fog lamp

Item No. H8-H3-5730-30W

Available Colors white (colour)

Led Chips 3570

Operating Temperature

Output 2.5A

Voltage DC12-24V

Lumens 3000LM

Size 80\*14MM

Color temperature 6500K

N.W 350G

Warranty 1 Year

Packing color box packing

Payment Alibaba.com Trade Assurance/TT/PAYPAL/Western Union

Shipment Alibaba.com Air Express/China Post/ePacket/DHL/FedEx/UPS/TNT/EMS