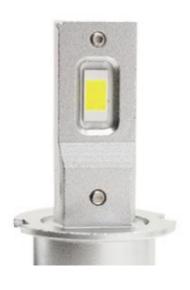

Item No. H8-H3-5730-30W

Available Colors white (colour)

Led Chips 3570

Operating Temperature

Output 2.5A

Voltage DC12-24V

Lumens 3000LM

Size 80\*14MM

Color temperature 6500K

N.W 350G

Warranty 1 Year

Packing color box packing

Payment Alibaba.com Trade Assurance/TT/PAYPAL/Western Union

Shipment Alibaba.com Air Express/China Post/ePacket/DHL/FedEx/UPS/TNT/EMS