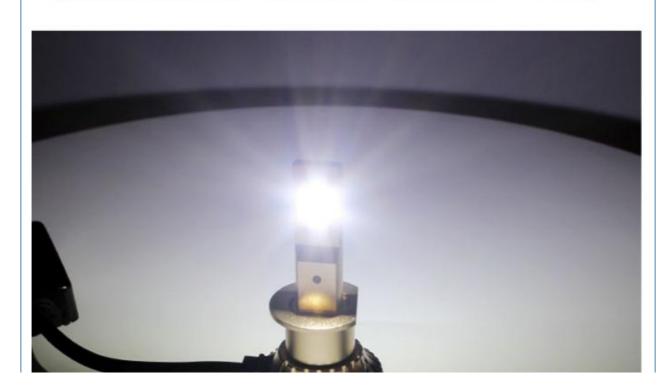

Item No. H8-H3-5730-30W

Available Colors white (colour)

Led Chips 3570

Operating Temperature

Output 2.5A

Voltage DC12-24V

Lumens 3000LM

Size 80\*14MM

Color temperature 6500K

N.W 350G

Warranty 1 Year

Packing color box packing

Payment Alibaba.com Trade Assurance/TT/PAYPAL/Western Union

Shipment Alibaba.com Air Express/China Post/ePacket/DHL/FedEx/UPS/TNT/EMS