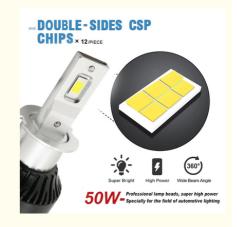

## Car headlights H3 6500K 12-36V LED head light Bulb product system And the 3000LM 30W front fog lamp

### **Basic Information**

• Place of Origin: Guangdong, China

Brand Name: HOUYI
Model Number: H3
Minimum Order Quantity: 5 pieces

• Price: \$12.00/pieces 5-299 pieces

• Packaging Details: A pair of packaging



### **Product Specification**

Model: CdxYear: 2016-OE No.: 212

• Car Fitment: ACURA (GAC)

Voltage: 12Warranty: 1 YearCar Model: General



### More Images









#### **Product Description**

#### Title goes here.

Semi-Automatic PET Bottle Blowing Machine Bottle Making Machine Bottle Moulding Machine PET Bottle Making Machine is suitable for producing PET plastic containers and bottles in all shapes.

Item No. H8-H3-5730-30W

Available Colors white (colour)

Led Chips 3570

Operating Temperature

Output 2.5A

Voltage DC12-24V

Lumens 3000LM

Size 80\*14MM

Color temperature 6500K

N.W 350G

Warranty 1 Year

Packing color box packing

Payment Alibaba.com Trade Assurance/TT/PAYPAL/Western Union

Shipment Alibaba.com Air Express/China Post/ePacket/DHL/FedEx/UPS/TNT/EMS

Ship date&Delivery

time

Ship in 1~5 days when payment is received. 5~12 days delivery time.

MOQ 50SET





## DOUBLE-SIDES CSP CHIPS × 12/PIECE



# SAND