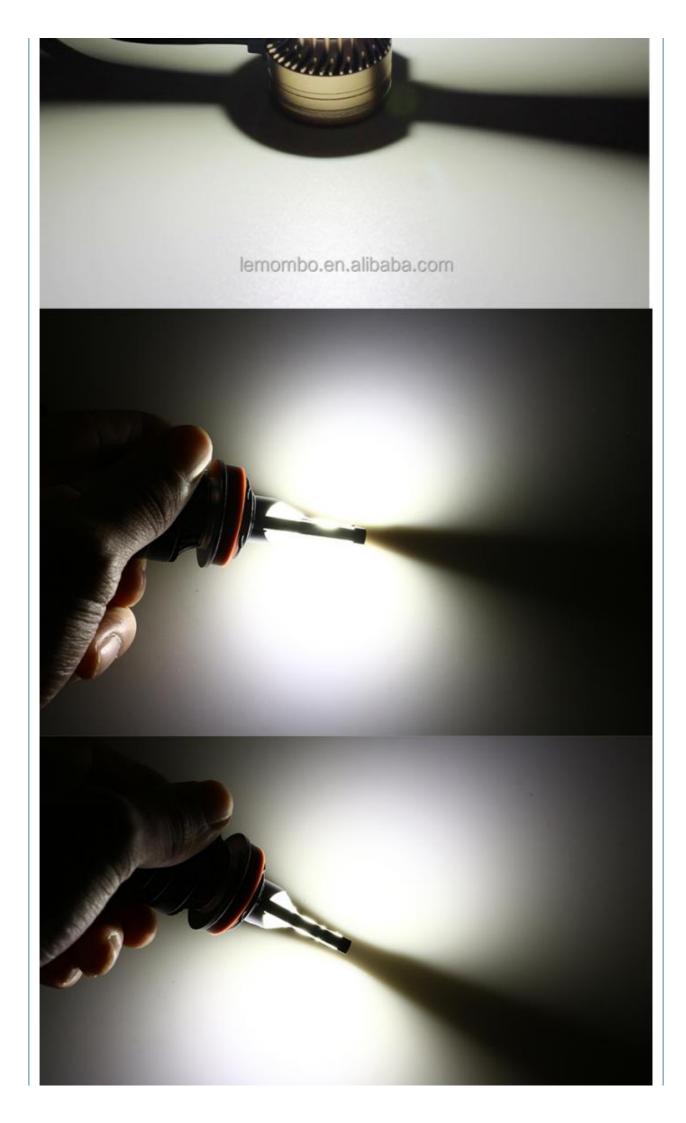

Item No. H8-H3-5730-30W

Available Colors white (colour)

Led Chips 3570

Operating Temperature

Output 2.5A

Voltage DC12-24V

Lumens 3000LM

Size 80\*14MM

Color temperature 6500K

N.W 350G

Warranty 1 Year

Packing color box packing

Payment Alibaba.com Trade Assurance/TT/PAYPAL/Western Union

Shipment Alibaba.com Air Express/China Post/ePacket/DHL/FedEx/UPS/TNT/EMS