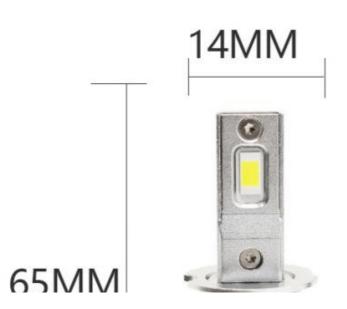

Item No. H8-H3-5730-30W

Available Colors white (colour)

Led Chips 3570

Operating Temperature

Output 2.5A

Voltage DC12-24V

Lumens 3000LM

Size 80\*14MM