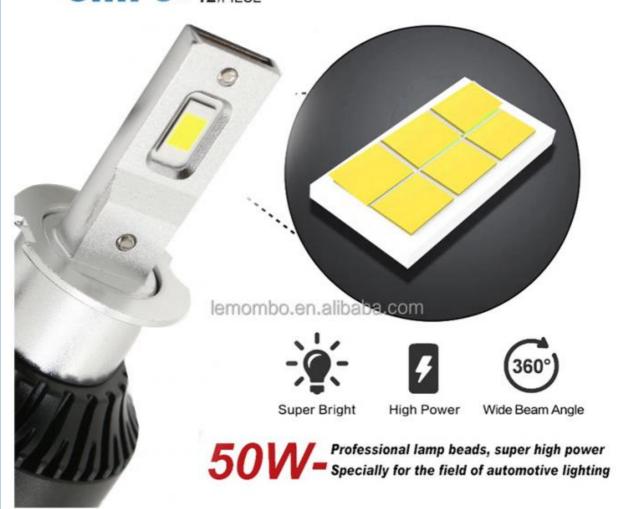

## DOUBLE-SIDES CSP CHIPS × 12/PIECE

## **SMART CHIP**

Item No. H8-H3-5730-30W

Available Colors white (colour)

Led Chips 3570

Operating Temperature

Output 2.5A

Voltage DC12-24V

Lumens 3000LM

Size 80\*14MM

Color temperature 6500K

N.W 350G

Warranty 1 Year

Packing color box packing

Payment Alibaba.com Trade Assurance/TT/PAYPAL/Western Union

Shipment Alibaba.com Air Express/China Post/ePacket/DHL/FedEx/UPS/TNT/EMS