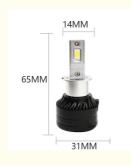

Item No. H8-H3-5730-30W

Available Colors white (colour)

Led Chips 3570

Operating Temperature

Output 2.5A

Voltage DC12-24V

Lumens 3000LM

Size 80\*14MM