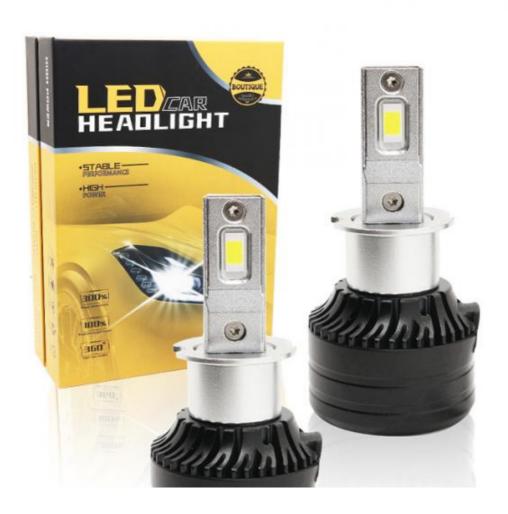

### More Images

## Car headlights H3 6500K 12-36V LED head light Bulb product system And the 3000LM 30W front fog lamp

Item No. H8-H3-5730-30W

Available Colors white (colour)

Led Chips 3570

Operating Temperature

Output 2.5A

Voltage DC12-24V

Lumens 3000LM

Size 80\*14MM

Color temperature 6500K

N.W 350G

Warranty 1 Year

Packing color box packing

Payment Alibaba.com Trade Assurance/TT/PAYPAL/Western Union

Shipment Alibaba.com Air Express/China Post/ePacket/DHL/FedEx/UPS/TNT/EMS