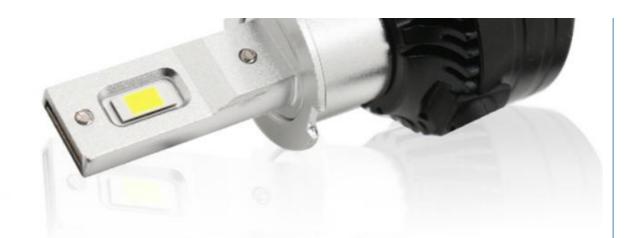

Item No. H8-H3-5730-30W

Available Colors white (colour)

Led Chips 3570

Operating Temperature

Output 2.5A

Voltage DC12-24V

Lumens 3000LM

Size 80\*14MM

Color temperature 6500K

N.W 350G

Warranty 1 Year

Packing color box packing

Payment Alibaba.com Trade Assurance/TT/PAYPAL/Western Union

Shipment Alibaba.com Air Express/China Post/ePacket/DHL/FedEx/UPS/TNT/EMS