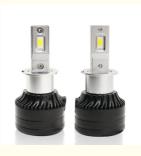

## Car headlights H3 6500K 12-36V LED head light Bulb product system And the 3000LM 30W front fog lamp

Item No. H8-H3-5730-30W

Available Colors white (colour)

Led Chips 3570

Operating Temperature

Output 2.5A

Voltage DC12-24V

Lumens 3000LM

Size 80\*14MM

Color temperature 6500K

N.W 350G

Warranty 1 Year

Packing color box packing

Payment Alibaba.com Trade Assurance/TT/PAYPAL/Western Union

Shipment Alibaba.com Air Express/China Post/ePacket/DHL/FedEx/UPS/TNT/EMS