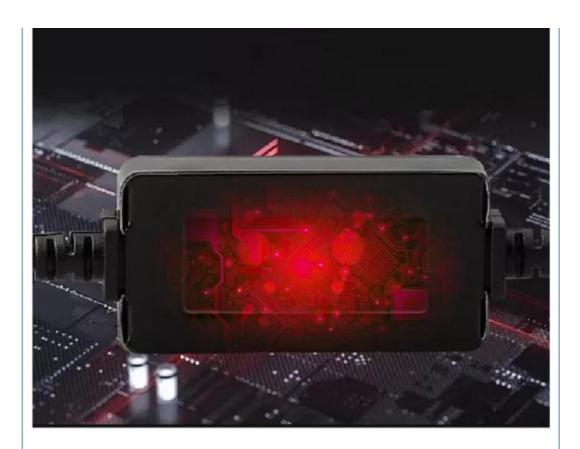

# **SMART CHIP**

Built-in a new generation of smart chip, smart temperature con automatic power off during overheating failure