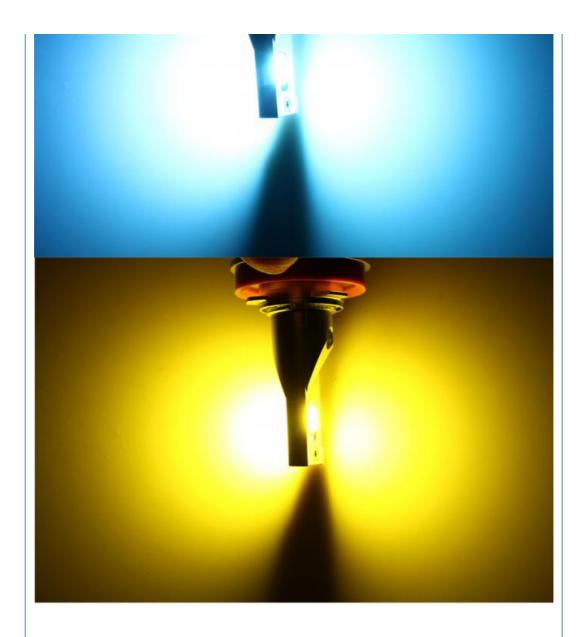

### **Products Description**

Item No.

N8 Three-color LED headlights

Base Type

5730+Aviation aluminum

colour

\* White, yellow, and ice blue

Led Chips 5730

Operating Temperature

Output 2.6

Voltage 12-36V

Lumens 3000LM

Color temperature 6000K+3000K+

N.W 360g

Warranty 1 Year

Packing color box packing

## **PRODUCT PARAMETERS**

Lumens: 12000LM Working life: ≥50000 hours

Power: 72W Color temperature: 6000K/3000K/4300K

Working current: 3.0A Input voltage: DC9-36V

Waterproof rating: IP67 Material: aviation aluminum