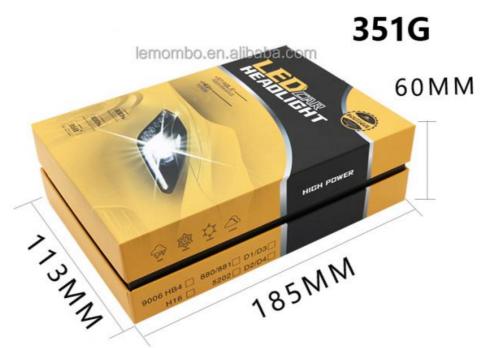

Payment Alibaba.com Trade Assurance/TT/PAYPAL/Western Union

180\*113\*60MM

Shipment Alibaba.com Air Express/China Post/ePacket/DHL/FedEx/UPS/TNT/EMS

Ship date&Delivery

time

Size

Ship in 1~5 days when payment is received.  $5\sim12$  days delivery time.