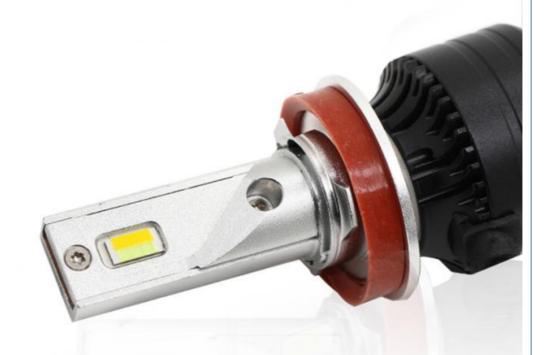

### **Products Description**

Item No.

N8 Three-color LED headlights

Base Type

5730+Aviation aluminum

colour

\* White, yellow, and ice blue

Led Chips 5730

Operating Temperature

Output 2.6

Voltage 12-36V

Lumens 3000LM

Color temperature 6000K+3000K+

N.W 360g

Warranty 1 Year

Packing color box packing