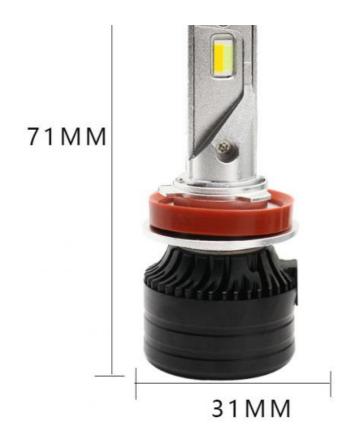

### **Products Description**

Item No.

N8 Three-color LED headlights

Base Type

5730+Aviation aluminum

colour

\* White, yellow, and ice blue

Led Chips 5730

Operating Temperature

Output 2.6

Voltage 12-36V

Lumens 3000LM

Color temperature 6000K+3000K+

N.W 360g

Warranty 1 Year

Packing color box packing

## **PRODUCT PARAMETERS**

Lumens: 12000LM Working life: ≥50000 hours

Power: 72W Color temperature: 6000K/3000K/4300K

Working current: 3.0A Input voltage: DC9-36V

Waterproof rating: IP67 Material: aviation aluminum