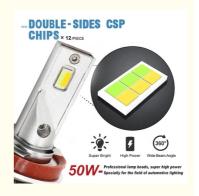

## **PRODUCT PARAMETERS**

Lumens: 12000LM Working life: ≥50000 hours

Power: 72W Color temperature: 6000K/3000K/4300K

Working current: 3.0A Input voltage: DC9-36V

Waterproof rating: IP67 Material: aviation aluminum

Light source: imported large core lamp beads

Drive: External intelligent decoding driver + EMC

Packing & Delivery