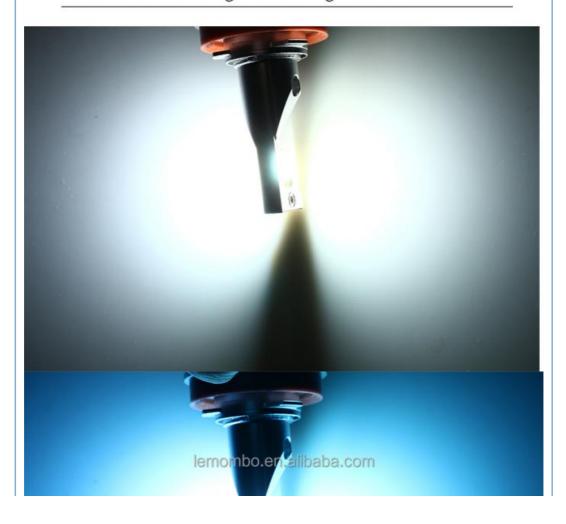

### **Products Description**

Item No.

N8 Three-color LED headlights

Base Type

5730+Aviation aluminum

colour

\* White, yellow, and ice blue

Led Chips 5730

Operating Temperature

Output 2.6

Voltage 12-36V

Lumens 3000LM

Color temperature 6000K+3000K+

N.W 360g

Warranty 1 Year

Packing color box packing

## **PRODUCT PARAMETERS**

Lumens: 12000LM Working life: ≥50000 hours

Power: 72W Color temperature: 6000K/3000K/4300K

Working current: 3.0A Input voltage: DC9-36V

Waterproof rating: IP67 Material: aviation aluminum