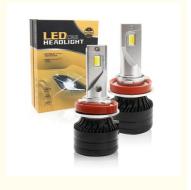

# Car head light LED H11 Three-color LED headlights automotive headlamp foglight 12-36V A modified lamp

### **Products Description**

Item No.

N8 Three-color LED headlights

Base Type

5730+Aviation aluminum

colour

\* White, yellow, and ice blue

Led Chips 5730

Operating Temperature

Output 2.6

Voltage 12-36V

Lumens 3000LM

Color temperature 6000K+3000K+

N.W 360g

Warranty 1 Year

Packing color box packing