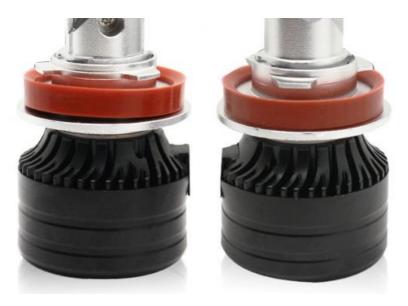

### **Products Description**

Item No.

N8 Three-color LED headlights

Base Type

5730+Aviation aluminum

colour

\* White, yellow, and ice blue

Led Chips 5730

Operating Temperature

Output 2.6

Voltage 12-36V

Lumens 3000LM

Color temperature 6000K+3000K+

N.W 360g

Warranty 1 Year

Packing color box packing

## **PRODUCT PARAMETERS**

Lumens: 12000LM Working life: ≥50000 hours

Power: 72W Color temperature: 6000K/3000K/4300K

Working current: 3.0A Input voltage: DC9-36V

Waterproof rating: IP67 Material: aviation aluminum