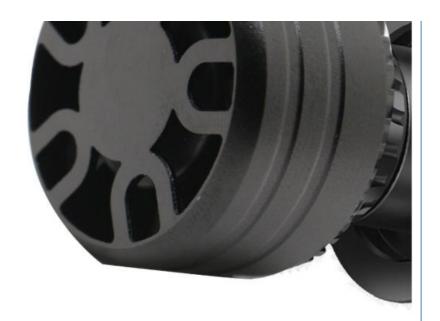

Anadol
Voltage: 12-36V
Warranty: 12 Months
Car Model: Universal



## More Images













## **Product Description**

### **Products Description**

Item No.

N8 Three-color LED headlights

Base Type

5730+Aviation aluminum

colour

\* White, yellow, and ice blue

Led Chips 5730

Operating Temperature

Output 2.6

Voltage 12-36V

Lumens 3000LM

Color temperature 6000K+3000K+

N.W 360g

Warranty 1 Year

Packing color box packing

Payment Alibaba.com Trade Assurance/TT/PAYPAL/Western Union

180\*113\*60MM

Shipment Alibaba.com Air Express/China Post/ePacket/DHL/FedEx/UPS/TNT/EMS

Ship date&Delivery

time

Size

Ship in 1~5 days when payment is received.  $5\sim12$  days delivery time.

MOQ 50set









# SANDWICH COPPER HEAT CONDUCTION



# INTELLIGENT DOUBLE-FERRY -SHAFT MUTE FAN





## **360. ROTATE THE DIMMER**



# **SMART CHIP**

Built-in a new generation of smart chip, smart temperature con automatic power off during overheating failure



## **PRODUCT PARAMETERS**













Lumens: 12000LM Working life: ≥50000 hours

Power: 72W Color temperature: 6000K/3000K/4300K

Working current: 3.0A Input voltage: DC9-36V

Waterproof rating: IP67 Material: aviation aluminum

Light source: imported large core lamp beads

Drive: External intelligent decoding driver + EMC





Packing & Delivery





## **ABOUT US**

Guangzhou Houyi Photoelectric Technology Co., Ltd. is specialized in producing a series of high and low power LED products, such as all kinds of daily lights, indoor lights, Hooligan Lights, roof lights, broad lights, brake lights, turn signal lights, fog light