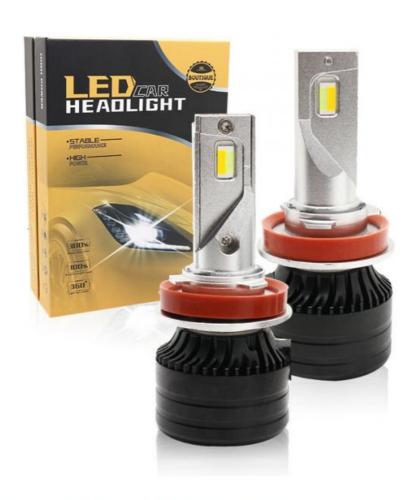

# Car head light LED H11 Three-color LED headlights automotive headlamp foglight 12-36V A modified lamp

### **Products Description**

Item No.

N8 Three-color LED headlights

Base Type

5730+Aviation aluminum

colour

\* White, yellow, and ice blue

Led Chips 5730

Operating Temperature

Output 2.6

Voltage 12-36V

Lumens 3000LM

Color temperature 6000K+3000K+

N.W 360g

Warranty 1 Year

Packing color box packing