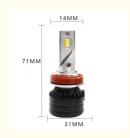

Payment Alibaba.com Trade Assurance/TT/PAYPAL/Western Union

180\*113\*60MM

Shipment Alibaba.com Air Express/China Post/ePacket/DHL/FedEx/UPS/TNT/EMS

Ship date&Delivery

time

Size

Ship in 1~5 days when payment is received.  $5\sim12$  days delivery time.

## **PRODUCT PARAMETERS**

Lumens: 12000LM Working life: ≥50000 hours

Power: 72W Color temperature: 6000K/3000K/4300K

Working current: 3.0A Input voltage: DC9-36V

Waterproof rating: IP67 Material: aviation aluminum