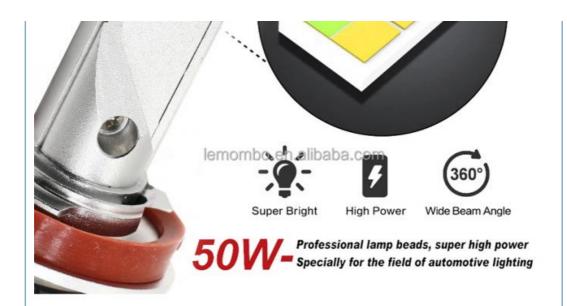

## **PRODUCT PARAMETERS**

Lumens: 12000LM Working life: ≥50000 hours

Power: 72W Color temperature: 6000K/3000K/4300K

Working current: 3.0A Input voltage: DC9-36V

Waterproof rating: IP67 Material: aviation aluminum

Light source: imported large core lamp beads

Drive: External intelligent decoding driver + EMC

Packing & Delivery