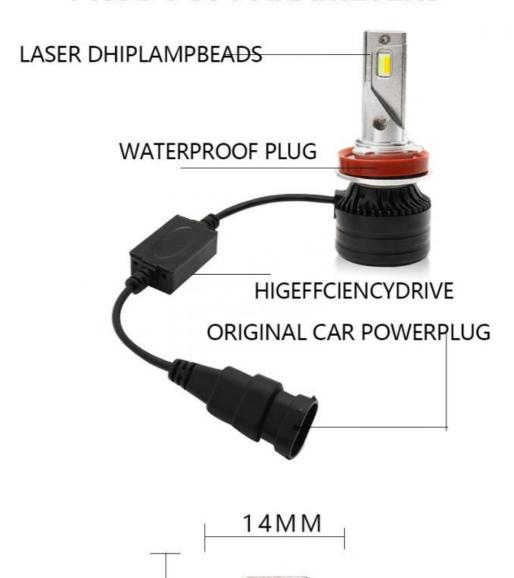

### **Products Description**

Item No.

N8 Three-color LED headlights

Base Type

5730+Aviation aluminum

colour

\* White, yellow, and ice blue

Led Chips 5730

Operating Temperature

Output 2.6

Voltage 12-36V

Lumens 3000LM

Color temperature 6000K+3000K+

N.W 360g

Warranty 1 Year

Packing color box packing

Payment Alibaba.com Trade Assurance/TT/PAYPAL/Western Union

180\*113\*60MM

Shipment Alibaba.com Air Express/China Post/ePacket/DHL/FedEx/UPS/TNT/EMS

Ship date&Delivery

time

Size

Ship in 1~5 days when payment is received.  $5\sim12$  days delivery time.

## **PRODUCT PARAMETERS**

Lumens: 12000LM Working life: ≥50000 hours

Power: 72W Color temperature: 6000K/3000K/4300K

Working current: 3.0A Input voltage: DC9-36V

Waterproof rating: IP67 Material: aviation aluminum

Light source: imported large core lamp beads

Drive: External intelligent decoding driver + EMC

Packing & Delivery