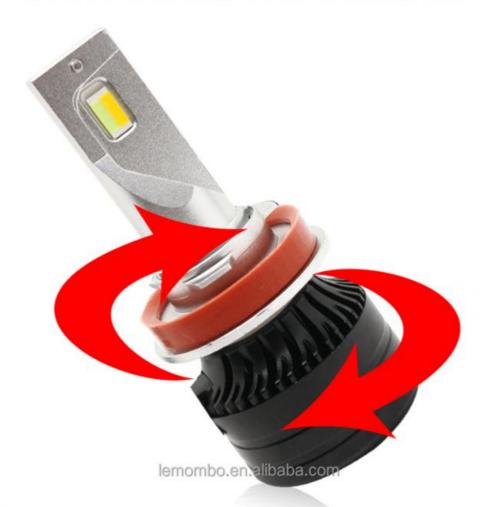

12 Months
Car Model: Universal



## More Images













## **Product Description**

### **Products Description**

Item No.

N8 Three-color LED headlights

Base Type

5730+Aviation aluminum

colour

\* White, yellow, and ice blue

Led Chips 5730

Operating Temperature

Output 2.6

Voltage 12-36V

Lumens 3000LM

Color temperature 6000K+3000K+

N.W 360g

Warranty 1 Year

Packing color box packing

Payment Alibaba.com Trade Assurance/TT/PAYPAL/Western Union

180\*113\*60MM

Shipment Alibaba.com Air Express/China Post/ePacket/DHL/FedEx/UPS/TNT/EMS

Ship date&Delivery

time

Size

Ship in 1~5 days when payment is received.  $5\sim12$  days delivery time.

MOQ 50set









# SANDWICH COPPER HEAT CONDUCTION



# INTELLIGENT DOUBLE-FERRY -SHAFT MUTE FAN





## **360. ROTATE THE DIMMER**



# **SMART CHIP**

Built-in a new generation of smart chip, smart temperature con automatic power off during overheating failure



## **PRODUCT PARAMETERS**













Lumens: 12000LM Working life: ≥50000 hours

Power: 72W Color temperature: 6000K/3000K/4300K

Working current: 3.0A Input voltage: DC9-36V

Waterproof rating: IP67 Material: aviation aluminum

Light source: imported large core lamp beads

Drive: External intelligent decoding driver + EMC





Packing & Delivery





## **ABOUT US**

Guangzhou Houyi Photoelectric Technology Co., Ltd. is specialized in producing a series of high and low power LED products, such as all kinds of daily lights, indoor lights, Hooligan Lights, roof lights, broad lights, brake lights, turn signal lights, fog lights, double-pointed lights, 5-meter