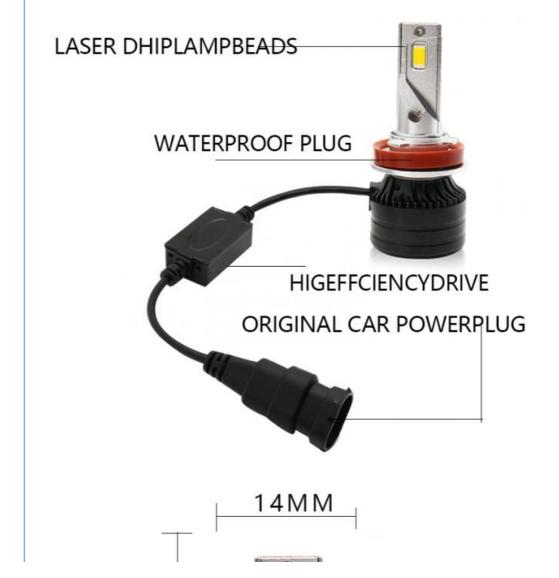

# **Product Description**

car headlights H11 H8 50W 5730 12-24V LED fog lights for cars 30w cree headlight led car fog light **Products Description** 

\* H11 car headlights

Base Type

Item No.

5730+Aviation aluminum+cooling fan