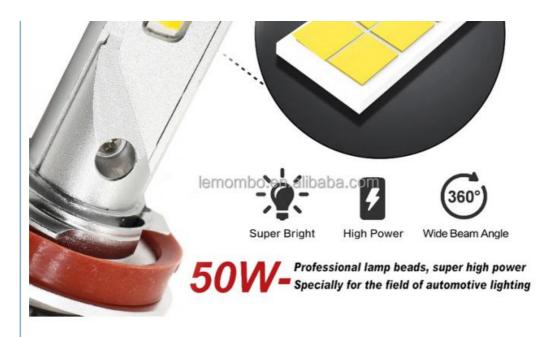

# **PRODUCT PARAMETERS**

| Lumens: 12000LM         |           | Working life: ≥50000 hours           |  |  |
|-------------------------|-----------|--------------------------------------|--|--|
| Power: 72W              | Color     | Color temperature: 6000K/3000K/4300K |  |  |
| Working current: 3.0A   |           | Input voltage: DC9-36V               |  |  |
| Waterproof rating: IP67 |           | Material: aviation aluminum          |  |  |
| Light source: imp       | orted la  | rge core lamp beads                  |  |  |
| Drive: External in      | telligent | decoding driver + EMC                |  |  |