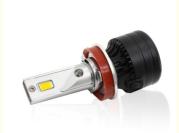

# **Product Description**

car headlights H11 H8 50W 5730 12-24V LED fog lights for cars 30w cree headlight led car fog light **Products Description** 

\* H11 car headlights

Base Type

Item No.

5730+Aviation aluminum+cooling fan

### Available Colors white (colour); 2PCS Operating Temperature Output 2.5A Voltage 12-24V 2000LM Lumens 18.5\*11.3\*6CM Size Color temperature 6500K N.W 360g Warranty 1 Year Packing color box packing Payment Alibaba.com Trade Assurance/TT/PAYPAL/Western Union Shipment Alibaba.com Air Express/China Post/ePacket/DHL/FedEx/UPS/TNT/EMS Ship date&Delivery Ship in 1~5 days when payment is received. 5~12 days delivery time. time MOQ 50Set