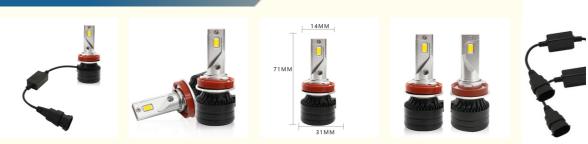

# **Product Description**

car headlights H11 H8 50W 5730 12-24V LED fog lights for cars 30w cree headlight led car fog light **Products Description** 

\* H11 car headlights

Base Type

Item No.

5730+Aviation aluminum+cooling fan

### Available Colors white (colour); 2PCS Operating Temperature Output 2.5A Voltage 12-24V 2000LM Lumens 18.5\*11.3\*6CM Size Color temperature 6500K N.W 360g Warranty 1 Year Packing color box packing Payment Alibaba.com Trade Assurance/TT/PAYPAL/Western Union Shipment Alibaba.com Air Express/China Post/ePacket/DHL/FedEx/UPS/TNT/EMS Ship date&Delivery Ship in 1~5 days when payment is received. 5~12 days delivery time. time MOQ 50Set