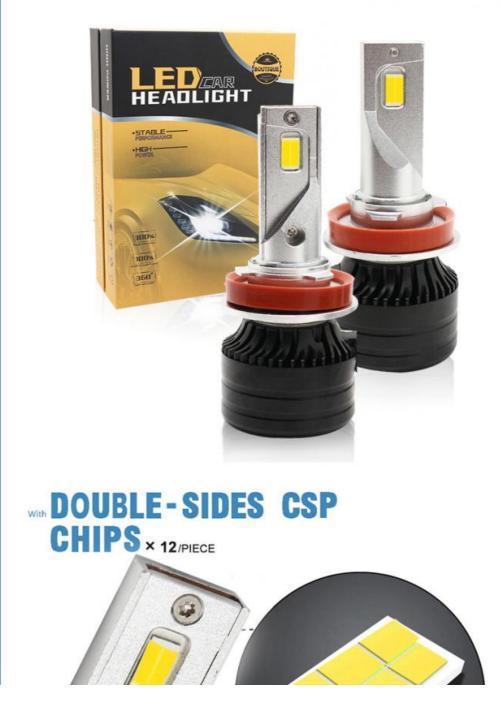

# **Product Description**

car headlights H11 H8 50W 5730 12-24V LED fog lights for cars 30w cree headlight led car fog light **Products Description** 

\* H11 car headlights

Base Type

Item No.

5730+Aviation aluminum+cooling fan

### Available Colors white (colour); 2PCS Operating Temperature Output 2.5A Voltage 12-24V 2000LM Lumens 18.5\*11.3\*6CM Size Color temperature 6500K N.W 360g Warranty 1 Year Packing color box packing Payment Alibaba.com Trade Assurance/TT/PAYPAL/Western Union Shipment Alibaba.com Air Express/China Post/ePacket/DHL/FedEx/UPS/TNT/EMS Ship date&Delivery Ship in 1~5 days when payment is received. 5~12 days delivery time. time MOQ 50Set