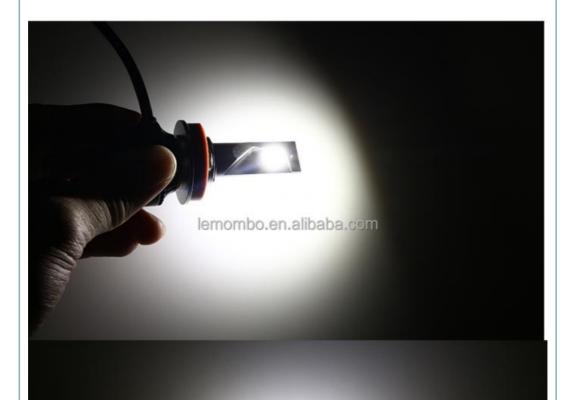

# **Product Description**

car headlights H11 H8 50W 5730 12-24V LED fog lights for cars 30w cree headlight led car fog light **Products Description** 

\* H11 car headlights

Base Type

Item No.

5730+Aviation aluminum+cooling fan

### Available Colors white (colour); 2PCS Operating Temperature Output 2.5A Voltage 12-24V 2000LM Lumens 18.5\*11.3\*6CM Size Color temperature 6500K N.W 360g Warranty 1 Year Packing color box packing Payment Alibaba.com Trade Assurance/TT/PAYPAL/Western Union Shipment Alibaba.com Air Express/China Post/ePacket/DHL/FedEx/UPS/TNT/EMS Ship date&Delivery Ship in 1~5 days when payment is received. 5~12 days delivery time. time MOQ 50Set