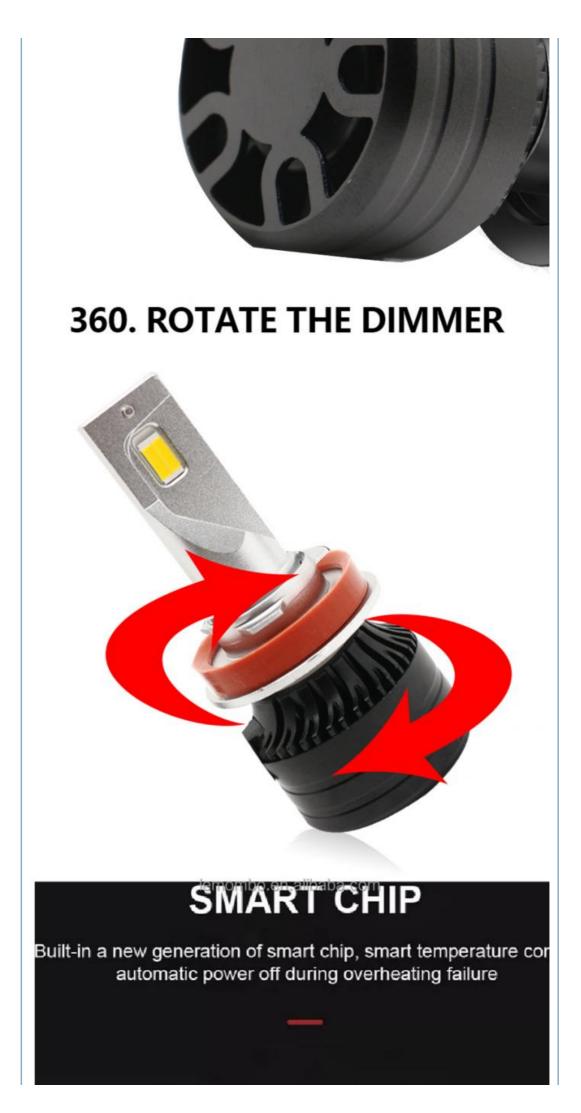

lights |



# More Images



# **Product Description**

car headlights H11 H8 50W 5730 12-24V LED fog lights for cars 30w cree headlight led car fog light **Products Description** 

\* H11 car headlights

Base Type

Item No.

5730+Aviation aluminum+cooling fan

### Available Colors white (colour); 2PCS Operating Temperature Output 2.5A Voltage 12-24V 2000LM Lumens 18.5\*11.3\*6CM Size Color temperature 6500K N.W 360g Warranty 1 Year Packing color box packing Payment Alibaba.com Trade Assurance/TT/PAYPAL/Western Union Shipment Alibaba.com Air Express/China Post/ePacket/DHL/FedEx/UPS/TNT/EMS Ship date&Delivery Ship in 1~5 days when payment is received. 5~12 days delivery time. time MOQ 50Set



Introduction



# SANDWICH COPPER HEAT CONDUCTION

# INTELLIGENT DOUBLE-FERRY -SHAFT MUTE FAN







# **PRODUCT PARAMETERS**







| Lumens: 12000LM         |           | Working life: ≥50000 hours           |  |  |
|-------------------------|-----------|--------------------------------------|--|--|
| Power: 72W              | Color     | Color temperature: 6000K/3000K/4300K |  |  |
| Working current: 3.0A   |           | Input voltage: DC9-36V               |  |  |
| Waterproof rating: IP67 |           | Material: aviation aluminum          |  |  |
| Light source: imp       | orted la  | rge core lamp beads                  |  |  |
| Drive: External in      | telligent | decoding driver + EMC                |  |  |





## Packing & Delivery



### FAQ

- 1. how can we guarantee quality? a.Raw material checking before production
- b.Full checking after every individual process fini