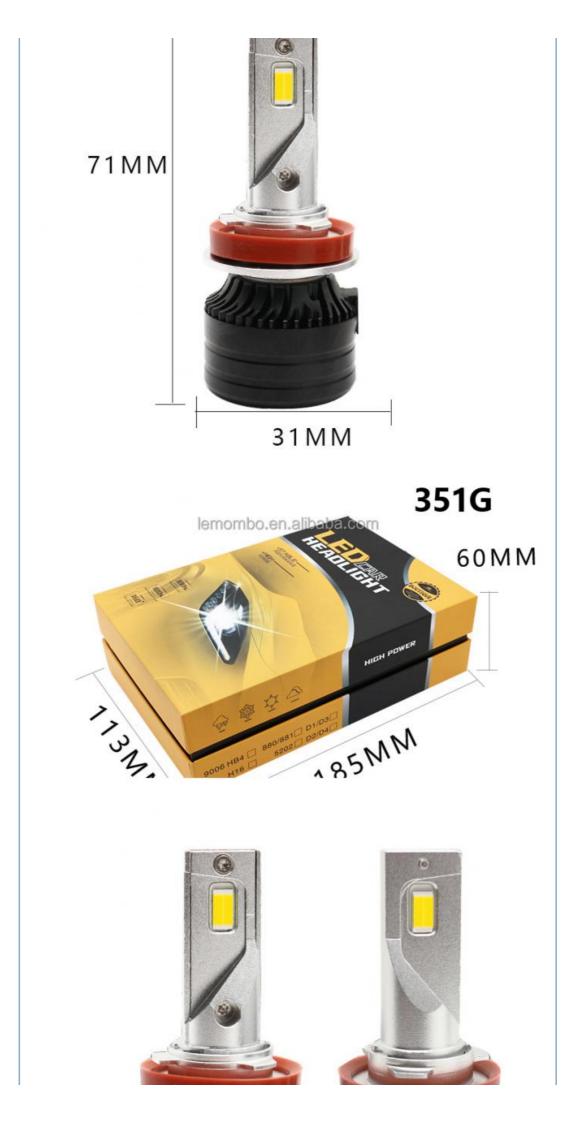

### Available Colors white (colour); 2PCS Operating Temperature Output 2.5A Voltage 12-24V 2000LM Lumens 18.5\*11.3\*6CM Size Color temperature 6500K N.W 360g Warranty 1 Year Packing color box packing Payment Alibaba.com Trade Assurance/TT/PAYPAL/Western Union Shipment Alibaba.com Air Express/China Post/ePacket/DHL/FedEx/UPS/TNT/EMS Ship date&Delivery Ship in 1~5 days when payment is received. 5~12 days delivery time. time MOQ 50Set