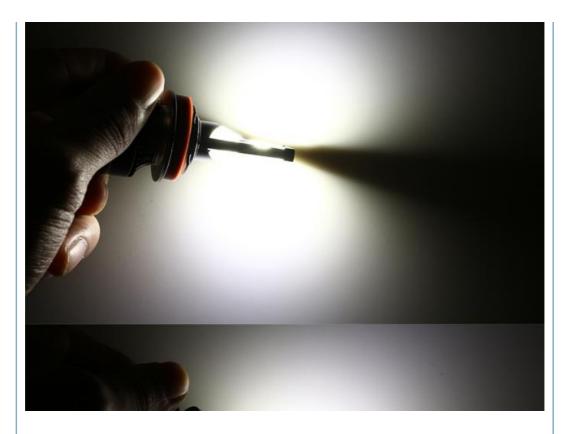

# **Product Description**

car headlights H11 H8 50W 5730 12-24V LED fog lights for cars 30w cree headlight led car fog light **Products Description** 

\* H11 car headlights

Base Type

Item No.

5730+Aviation aluminum+cooling fan

### Available Colors white (colour); 2PCS Operating Temperature Output 2.5A Voltage 12-24V 2000LM Lumens 18.5\*11.3\*6CM Size Color temperature 6500K N.W 360g Warranty 1 Year Packing color box packing Payment Alibaba.com Trade Assurance/TT/PAYPAL/Western Union Shipment Alibaba.com Air Express/China Post/ePacket/DHL/FedEx/UPS/TNT/EMS Ship date&Delivery Ship in 1~5 days when payment is received. 5~12 days delivery time. time MOQ 50Set