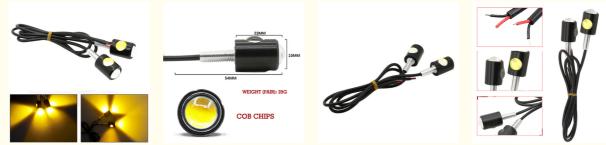

## Eagle Eye Lens Screw Reversing Motorcycle LED Headlights / Led Tail Lights

eagle eye tail lights, eagle eye led headlights

• Highlight:

More Images

Our Product Introduction

High Power Eagle Eye Light Lens Screw Reversing Tail Decorative Lamp Led Fog/Driving Lights For Car Motorcycle