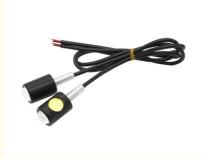

## Eagle Eye Lens Screw Reversing Motorcycle LED Headlights / Led Tail Lights

eagle eye tail lights, eagle eye led headlights

• Highlight:

More Images

Our Product Introduction

High Power Eagle Eye Light Lens Screw Reversing Tail Decorative Lamp Led Fog/Driving Lights For Car Motorcycle