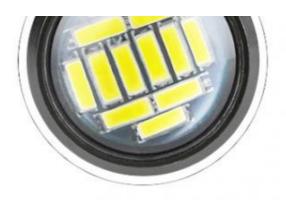

### **Product Description**

High Power 23MM-4014 Lens Highlight Eagle Eye Led Light 12v Daytime Running Steering Driving Lamp Product Description

高清透镜

# HIGH CONCENTRATING LENS

EVEN BRIGHTER IN THE NIGHT