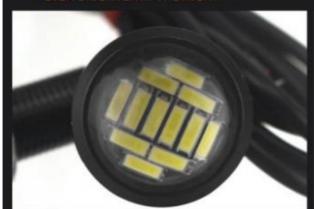

# Black Shell Silver Shell

► Product Name : Eagla Eye Lamp ▶ Number of chips: 12pcs

Material: Aluminum + Spotlight Lens Diameter of lamp: 22mm

▶ LED light Color : Multi-color optional Suitable vehicle : General

▶ Use: Turn signal, reversing lamp, corner lamp, etc.
▶ Voltage: 12V-24V

Voltage 12V
Warranty 1 year
Place of Origin China
Brand Name HOUYI
Car Model Universal

Lamp Type Automotive LED Lamps

Product name LED Car Headlight