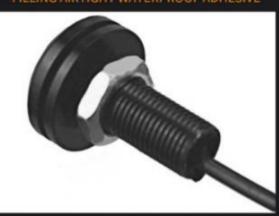

fog lamps
Minimum Order Quantity: 6 pieces
Price: \$0.32/pieces

Packaging Details: One to one package



### **Product Specification**

• Model: 520

• Year: 2003-2005, 2005-2007, 1995-2000, 2000-

2003, 1996-2000, 2000-2005

• OE No.: 23

• Car Fitment: BMW - Europe

Voltage: 12VWarranty: 1 YearCar Model: Universal

Lamp Type: Automotive LED LampsProduct Name: LED Car Headlight

• Highlight: 12v Motorcycle LED Headlights,

Motorcycle LED Headlights 23MM,

23MM eagle eye led light



### More Images









### **Product Description**

High Power 23MM-4014 Lens Highlight Eagle Eye Led Light 12v Daytime Running Steering Driving Lamp Product Description







高清透镜

# HIGH CONCENTRATING LENS

EVEN BRIGHTER IN THE NIGHT



# **WATERPROOF AND SEISMIC**

FILLING AIRTIGHT WATERPROOF ADHESIVE



# **INSULATED PROTECTION LINE SLEEVE**

INCREASE THE LENGTH OF THE THICK, EFFECTIVE PROTECTION OF COPPER CORE











# Black Shell Silver Shell



► Product Name : Eagla Eye Lamp ▶ Number of chips: 12pcs

Material: Aluminum + Spotlight Lens Diameter of lamp: 22mm

▶ LED light Color : Multi-color optional Suitable vehicle : General

▶ Use: Turn signal, reversing lamp, corner lamp, etc.
▶ Voltage: 12V-24V



Voltage 12V
Warranty 1 year
Place of Origin China
Brand Name HOUYI
Car Model Universal

Lamp Type Automotive LED Lamps

Product name LED Car Headlight

# Packing & Delivery





### FAQ

### 1. how can we guarantee quality?

- a.Raw material checking before production
- b.Full checking after every individual process finished
- c.Full checking after production half-done
- d.Light an