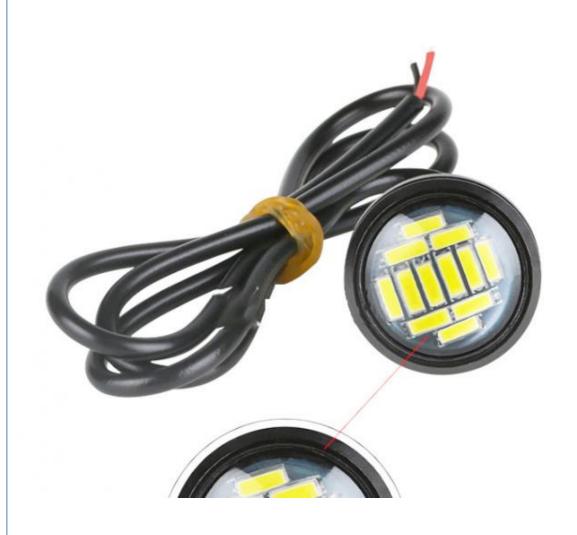

# Black Shell Silver Shell

► Product Name : Eagla Eye Lamp ▶ Number of chips: 12pcs

Material: Aluminum + Spotlight Lens Diameter of lamp: 22mm

▶ LED light Color : Multi-color optional Suitable vehicle : General

▶ Use: Turn signal, reversing lamp, corner lamp, etc.
▶ Voltage: 12V-24V

Voltage 12V
Warranty 1 year
Place of Origin China
Brand Name HOUYI
Car Model Universal

Lamp Type Automotive LED Lamps

Product name LED Car Headlight