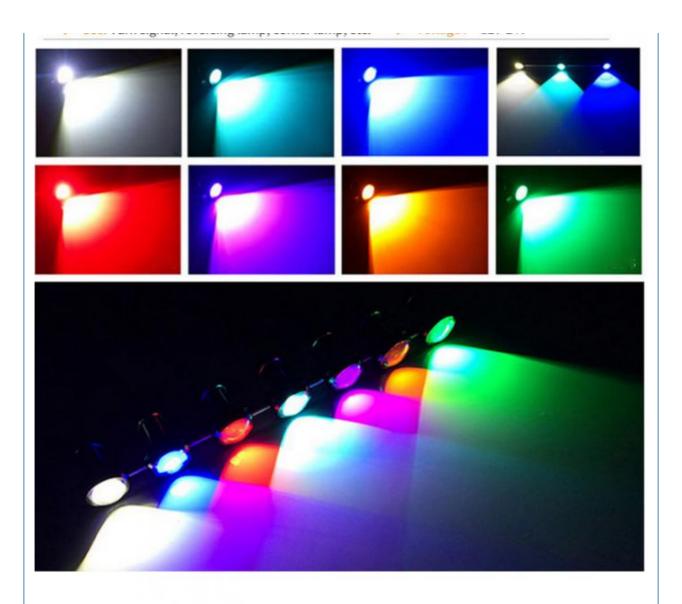

# Black Shell Silver Shell

► Product Name : Eagla Eye Lamp ▶ Number of chips: 12pcs

Material: Aluminum + Spotlight Lens Diameter of lamp: 22mm

▶ LED light Color : Multi-color optional Suitable vehicle : General