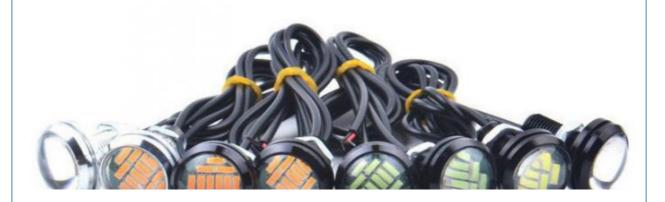

# Black Shell Silver Shell

► Product Name : Eagla Eye Lamp ▶ Number of chips: 12pcs

Material: Aluminum + Spotlight Lens Diameter of lamp: 22mm

▶ LED light Color : Multi-color optional Suitable vehicle : General