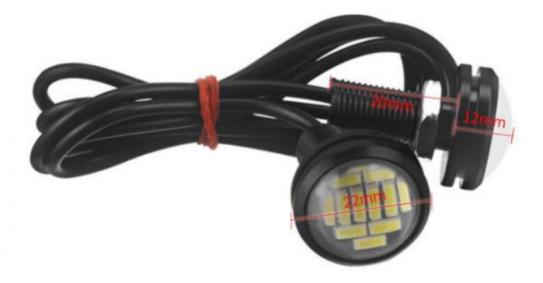

# Black Shell Silver Shell

► Product Name : Eagla Eye Lamp ▶ Number of chips: 12pcs

Material: Aluminum + Spotlight Lens Diameter of lamp: 22mm

▶ LED light Color : Multi-color optional Suitable vehicle : General

▶ Use: Turn signal, reversing lamp, corner lamp, etc.
▶ Voltage: 12V-24V

Voltage 12V
Warranty 1 year
Place of Origin China
Brand Name HOUYI
Car Model Universal

Lamp Type Automotive LED Lamps

Product name LED Car Headlight