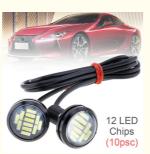

# Black Shell Silver Shell

► Product Name : Eagla Eye Lamp ▶ Number of chips: 12pcs

Material: Aluminum + Spotlight Lens Diameter of lamp: 22mm

▶ LED light Color : Multi-color optional Suitable vehicle : General

▶ Use: Turn signal, reversing lamp, corner lamp, etc.
▶ Voltage: 12V-24V

Voltage 12V
Warranty 1 year
Place of Origin China
Brand Name HOUYI
Car Model Universal

Lamp Type Automotive LED Lamps

Product name LED Car Headlight