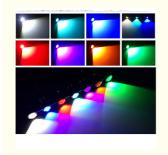

# Black Shell Silver Shell

► Product Name : Eagla Eye Lamp ▶ Number of chips: 12pcs

Material: Aluminum + Spotlight Lens Diameter of lamp: 22mm

▶ LED light Color : Multi-color optional Suitable vehicle : General