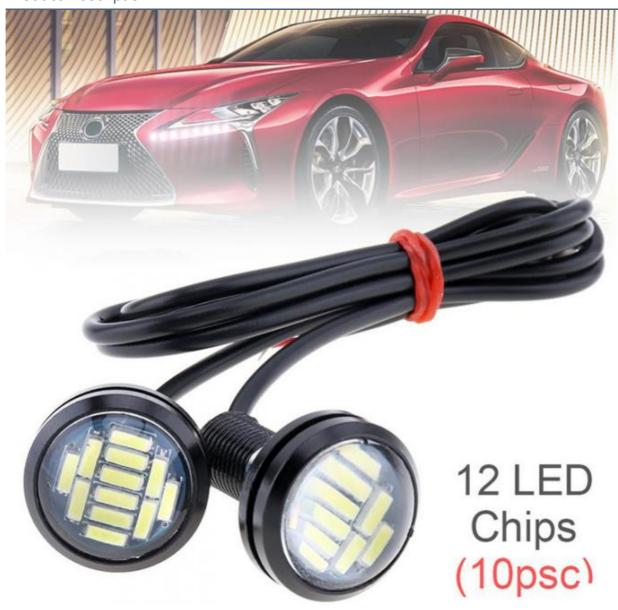

# High Power 12v Motorcycle LED Headlights 23MM-4014 Lens Highlight Eagle Eye Led Light

Lamp Type: Automotive LED LampsProduct Name: LED Car Headlight

• Highlight: 12v Motorcycle LED Headlights,

Motorcycle LED Headlights 23MM,

23MM eagle eye led light

### **Product Description**

High Power 23MM-4014 Lens Highlight Eagle Eye Led Light 12v Daytime Running Steering Driving Lamp Product Description

高清透镜