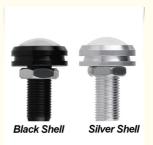

# Black Shell Silver Shell

► Product Name : Eagla Eye Lamp ▶ Number of chips: 12pcs

Material: Aluminum + Spotlight Lens Diameter of lamp: 22mm

▶ LED light Color : Multi-color optional Suitable vehicle : General