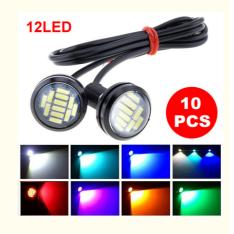

# Black Shell Silver Shell

► Product Name : Eagla Eye Lamp ▶ Number of chips: 12pcs

Material: Aluminum + Spotlight Lens Diameter of lamp: 22mm

▶ LED light Color : Multi-color optional Suitable vehicle : General

▶ Use: Turn signal, reversing lamp, corner lamp, etc.
▶ Voltage: 12V-24V

Voltage 12V
Warranty 1 year
Place of Origin China
Brand Name HOUYI
Car Model Universal

Lamp Type Automotive LED Lamps

Product name LED Car Headlight