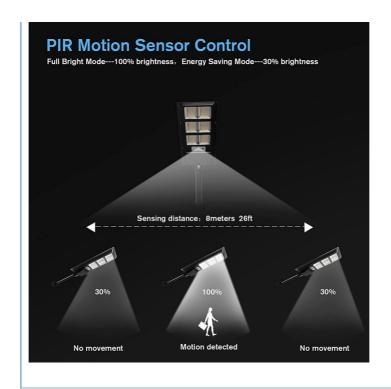

Color: White 6500K
Light Source: LED
Working Time (hours): 10-12 H
Warranty: 1YEAR

• Life Time: More Than 50000hours

• WORK TEMPERATURE: 20°C~60°C

• Function: Human Body Sensor/Light Control/Remote

REMOTE CONTROL&LIGHT CONTROL:Turn on or Turn off the light, timing, adjust the brightness, convenient. Automatically turn on at dusk and turn off at dawn.

EASY TO INSTAL: The installation does not require electrical wire, It only needs to be installed in an open and sunlight placement on the wall, pole, tree, balcony, anywhere outdoor. Ideal for street and roads, courtyard, parks, squares, private gardens, courtyard, etc