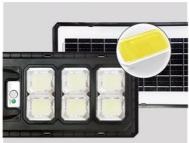

Color: White 6500K
Light Source: LED
Working Time (hours): 10-12 H
Warranty: 1YEAR

• Life Time: More Than 50000hours

• WORK TEMPERATURE: 20°C~60°C

• Function: Human Body Sensor/Light Control/Remote