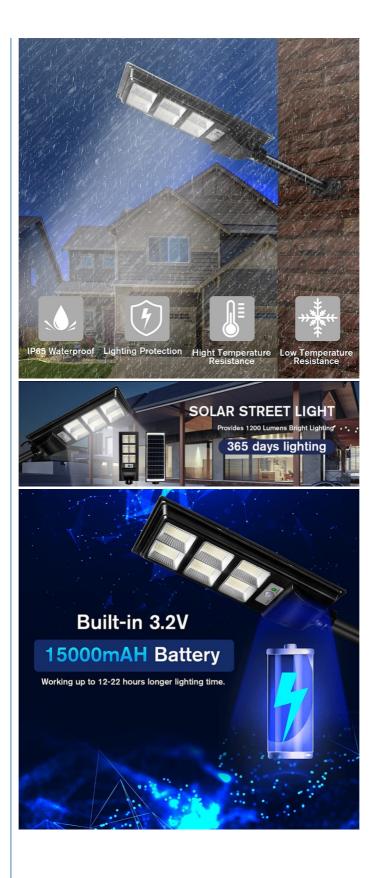

## Product Description

120 Watt Solar Street Light for Outdoor, Dusk to Dawn, 5000K Daylight White Flood Endurance Lamps with IP65 Waterproof

## About this item

SOLAR POWERED:Built-in 5V 11W solar panels convert solar energy into electricity.Life up to 50,000 hours DUSK TO DAWN:Built-in 3.2v 15000mAH, charging for 6-8 hours, fully charged can work for 12-22 hours WATETPROOF DESIGN:IP85 waterproof grade make it works well even in rain weather.

REMOTE CONTROL&LIGHT CONTROL:Turn on or Turn off the light, timing, adjust the brightness, convenient. Automatically turn on at dusk and turn off at dawn.

EASY TO INSTAL: The installation does not require electrical wire, It only needs to be installed in an open and sunlight placement on the wall, pole, tree, balcony, anywhere outdoor. Ideal for street and roads, courtyard, parks, squares, private gardens, courtyard, etc