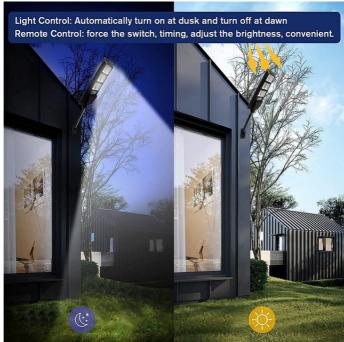

REMOTE CONTROL&LIGHT CONTROL:Turn on or Turn off the light, timing, adjust the brightness, convenient. Automatically turn on at dusk and turn off at dawn.

EASY TO INSTAL: The installation does not require electrical wire, It only needs to be installed in an open and sunlight placement on the wall, pole, tree, balcony, anywhere outdoor. Ideal for street and roads, courtyard, parks, squares, private gardens, courtyard, etc