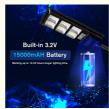

## About this item

SOLAR POWERED:Built-in 5V 11W solar panels convert solar energy into electricity.Life up to 50,000 hours DUSK TO DAWN:Built-in 3.2v 15000mAH, charging for 6-8 hours, fully charged can work for 12-22 hours WATETPROOF DESIGN:IP85 waterproof grade make it works well even in rain weather.