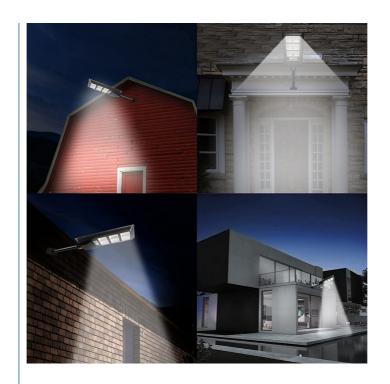

ours WATETPROOF DESIGN:IP85 waterproof grade make it works well even in rain weather.

REMOTE CONTROL&LIGHT CONTROL:Turn on or Turn off the light, timing, adjust the brightness, convenient. Automatically turn on at dusk and turn off at dawn.

EASY TO INSTAL: The installation does not require electrical wire, It only needs to be installed in an open and sunlight placement on the wall, pole, tree, balcony, anywhere outdoor. Ideal for street and roads, courtyard, parks, squares, private gardens, courtyard, etc





Increased brightness

20%

Uniform light emission, increased

30%











Easy installation
Drill 4 holes as per the
nuts;Fix the bracket wi

### Package

1 x User Ma Lighting Po nual;1 X Protruding Pole;1 x





## Multi Scene Lighting

# Install it where it is needed "















## HAOHI HAOHI CO., LTD

Room 803, Chevalier House, 45-51 Chatham Road South, Tsim Sha Tsui, Kowloon, Hong Kong.