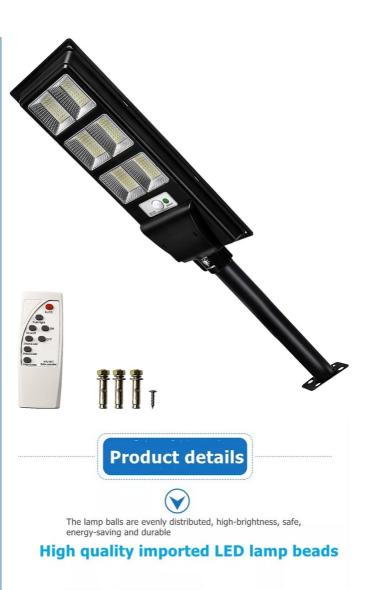

REMOTE CONTROL&LIGHT CONTROL:Turn on or Turn off the light, timing, adjust the brightness, convenient. Automatically turn on at dusk and turn off at dawn.

EASY TO INSTAL: The installation does not require electrical wire, It only needs to be installed in an open and sunlight placement on the wall, pole, tree, balcony, anywhere outdoor. Ideal for street and roads, courtyard, parks, squares, private gardens, courtyard, etc

### Package

1 x User Ma Lighting Po nual;1 X Protruding Pole;1 x