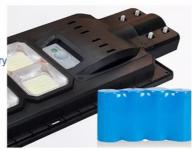

Color: White 6500K
Light Source: LED
Working Time (hours): 10-12 H
Warranty: 1YEAR

• Life Time: More Than 50000hours

• WORK TEMPERATURE: 20°C~60°C

• Function: Human Body Sensor/Light Control/Remote

## About this item

SOLAR POWERED:Built-in 5V 11W solar panels convert solar energy into electricity.Life up to 50,000 hours DUSK TO DAWN:Built-in 3.2v 15000mAH, charging for 6-8 hours, fully charged can work for 12-22 hours WATETPROOF DESIGN:IP85 waterproof grade make it works well even in rain weather.