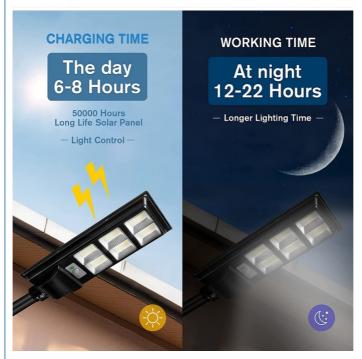

## About this item

SOLAR POWERED:Built-in 5V 11W solar panels convert solar energy into electricity.Life up to 50,000 hours DUSK TO DAWN:Built-in 3.2v 15000mAH, charging for 6-8 hours, fully charged can work for 12-22 hours WATETPROOF DESIGN:IP85 waterproof grade make it works well even in rain weather.

REMOTE CONTROL&LIGHT CONTROL:Turn on or Turn off the light, timing, adjust the brightness, convenient. Automatically turn on at dusk and turn off at dawn.

EASY TO INSTAL: The installation does not require electrical wire, It only needs to be installed in an open and sunlight placement on the wall, pole, tree, balcony, anywhere outdoor. Ideal for street and roads, courtyard, parks, squares, private gardens, courtyard, etc