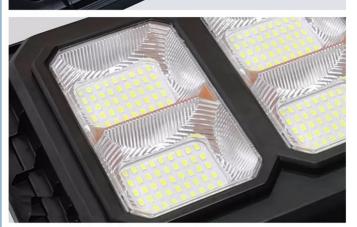

## Product Specification

Product Name: Solar Street Lights 120W
 Application: Road, The Courtyard

Power: 120W
 Power Supply: Solar
 Lamp Luminous Flux(Im): 1200 Lumen
 Waterproof Rate: IP65
 Light Beam: 120
 Material: ABS

Color: White 6500K
Light Source: LED
Working Time (hours): 10-12 H
Warranty: 1YEAR

• Life Time: More Than 50000hours

• WORK TEMPERATURE: 20°C~60°C

• Function: Human Body Sensor/Light Control/Remote