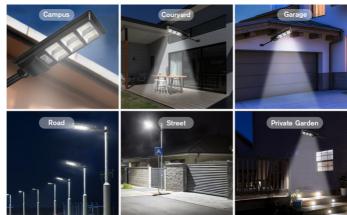

## Multi Scene Lighting

REMOTE CONTROL&LIGHT CONTROL:Turn on or Turn off the light, timing, adjust the brightness, convenient. Automatically turn on at dusk and turn off at dawn.

EASY TO INSTAL: The installation does not require electrical wire, It only needs to be installed in an open and sunlight placement on the wall, pole, tree, balcony, anywhere outdoor. Ideal for street and roads, courtyard, parks, squares, private gardens, courtyard, etc