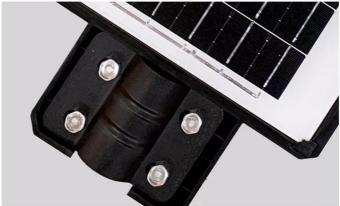

## About this item

SOLAR POWERED:Built-in 5V 11W solar panels convert solar energy into electricity.Life up to 50,000 hours DUSK TO DAWN:Built-in 3.2v 15000mAH, charging for 6-8 hours, fully charged can work for 12-22 hours WATETPROOF DESIGN:IP85 waterproof grade make it works well even in rain weather.

Increased brightness

20%

Uniform light emission, increased

30%

Easy installation
Drill 4 holes as per the
nuts;Fix the bracket wi