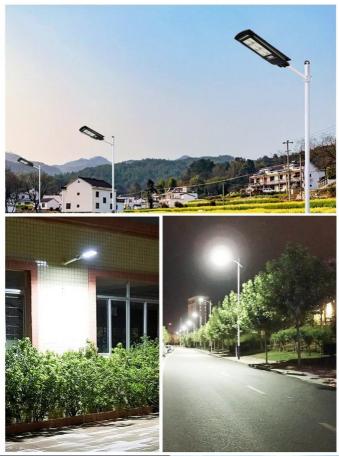

# Install it where it is needed "

REMOTE CONTROL&LIGHT CONTROL:Turn on or Turn off the light, timing, adjust the brightness, convenient. Automatically turn on at dusk and turn off at dawn.

EASY TO INSTAL: The installation does not require electrical wire, It only needs to be installed in an open and sunlight placement on the wall, pole, tree, balcony, anywhere outdoor. Ideal for street and roads, courtyard, parks, squares, private gardens, courtyard, etc