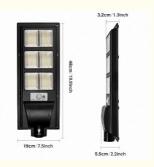

## Product Specification

Product Name: Solar Street Lights 120W
 Application: Road, The Courtyard

Power: 120W
 Power Supply: Solar
 Lamp Luminous Flux(Im): 1200 Lumen
 Waterproof Rate: IP65
 Light Beam: 120
 Material: ABS

Color: White 6500K
Light Source: LED
Working Time (hours): 10-12 H
Warranty: 1YEAR

• Life Time: More Than 50000hours

• WORK TEMPERATURE: 20°C~60°C

• Function: Human Body Sensor/Light Control/Remote