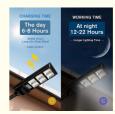

## About this item

SOLAR POWERED:Built-in 5V 11W solar panels convert solar energy into electricity.Life up to 50,000 hours DUSK TO DAWN:Built-in 3.2v 15000mAH, charging for 6-8 hours, fully charged can work for 12-22 hours WATETPROOF DESIGN:IP85 waterproof grade make it works well even in rain weather.