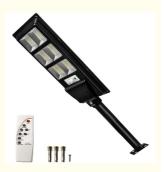

## Product Description

120 Watt Solar Street Light for Outdoor, Dusk to Dawn, 5000K Daylight White Flood Endurance Lamps with IP65 Waterproof

## About this item

SOLAR POWERED:Built-in 5V 11W solar panels convert solar energy into electricity.Life up to 50,000 hours DUSK TO DAWN:Built-in 3.2v 15000mAH, charging for 6-8 hours, fully charged can work for 12-22 hours WATETPROOF DESIGN:IP85 waterproof grade make it works well even in rain weather.

REMOTE CONTROL&LIGHT CONTROL:Turn on or Turn off the light, timing, adjust the brightness, convenient. Automatically turn on at dusk and turn off at dawn.

EASY TO INSTAL: The installation does not require electrical wire, It only needs to be installed in an open and sunlight placement on the wall, pole, tree, balcony, anywhere outdoor. Ideal for street and roads, courtyard, parks, squares, private gardens, courtyard, etc