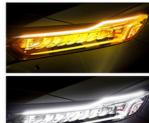

.THE LIGHT STRIP CAN BE CUT ACCORDING TO YOUR DEMAND





3.KIND REMIND: PLEASE CUT THE LIGHT STRIP ACCORDING TO THREE LAMP BEADS AS A GROUP

### **Dual Colors DRL Strip**

Super Bright

Waterproof

Dustproof



#### NON-DESTRUCTIVE INSTALLATION

APPLICABLE TO MOST MODELS ON THE MARKET,
THREE SIZES ARE AVAILABLE











beautiful appearance





cuttable



flexible design





waterproof high brightness

### 45cm/17.7in



## **Product Details**





## **Product Size**



#### • black wire:

Connect to the negativepole of the battery

#### Yellow wire:

Connect to the positivepole of the turn signal lamp

#### Red wire:

Connect to ACC or car lamps







## **Easy Paste Installation No drilling**





# **Real Lighting Effects**

White=Day Running Light Yellow=Turn Signal Light







## **Installation Guidance**









#### 1.UNPACKING THE COVER

2.THE LIGHT STRIP CAN BE CUT ACCORDING TO YOUR DEMAND





3.KIND REMIND: PLEASE CUT THE LIGHT STRIP ACCORDING TO THREE LAMP BEADS AS A GROUP

### **Dual Colors DRL Strip**

Super Bright

Waterproof

Dustproof



#### NON-DESTRUCTIVE INSTALLATION

APPLICABLE TO MOST MODELS ON THE MARKET,
THREE SIZES ARE AVAILABLE

















cuttable



flexible design





waterproof high brightness

### 45cm/17.7in



## **Product Details**





## **Product Size**



#### • black wire:

Connect to the negativepole of the battery

#### Yellow wire:

Connect to the positivepole of the turn signal lamp

#### Red wire:

Connect to ACC or car lamps







## **Easy Paste Installation No drilling**



### **HAOHI** HAOHI CO., LTD



1581