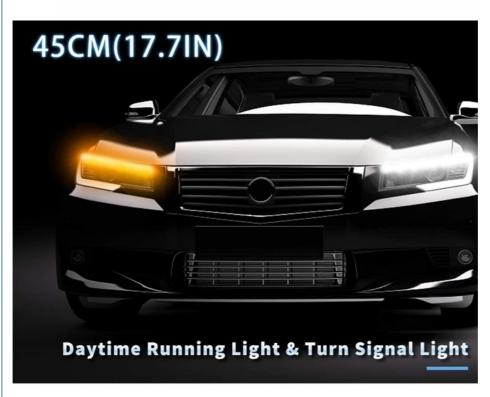

# **Real Lighting Effects**

### White=Day Running Light

### **Yellow=Turn Signal Light**

# **Real Lighting Effects**

White=Day Running Light Yellow=Turn Signal Light