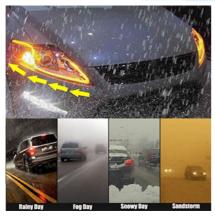

#### NON-DESTRUCTIVE INSTALLATION

APPLICABLE TO MOST MODELS ON THE MARKET,
THREE SIZES ARE AVAILABLE

beautiful appearance

cuttable

flexible design

waterproof high brightness

#### NON-DESTRUCTIVE INSTALLATION

APPLICABLE TO MOST MODELS ON THE MARKET,
THREE SIZES ARE AVAILABLE

cuttable

flexible design

waterproof high brightness