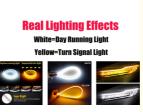

# **Real Lighting Effects**

### White=Day Running Light

### **Yellow=Turn Signal Light**