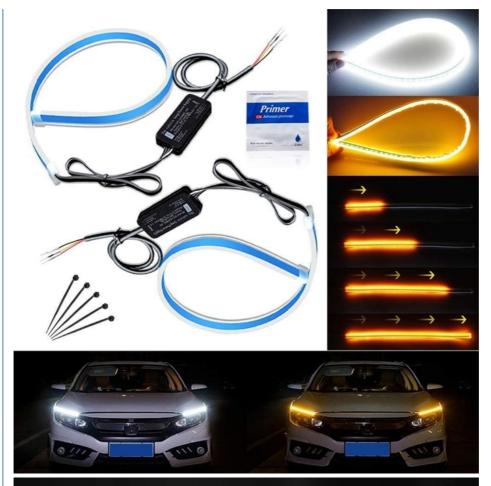

### Flowing Bar Silicone Drl Daytime Running Lights 45CM 17.7" White Amber Flexible LED Tube Strip

#### **Product Description**

Ultra-Bright 45CM 17.7" White/Amber Flexible LED Tube Strip Style Flowing Bar Silicone DRL Daytime Running Lights Tear S

# **Real Lighting Effects**

### White=Day Running Light

### **Yellow=Turn Signal Light**

## **Installation Guidance**

#### 1.UNPACKING THE COVER

2.THE LIGHT STRIP CAN BE CUT ACCORDING TO YOUR DEMAND

3.KIND REMIND: PLEASE CUT THE LIGHT STRIP ACCORDING TO THREE LAMP BEADS AS A GROUP

### **Dual Colors DRL Strip**

Super Bright

Waterproof

Dustproof

#### NON-DESTRUCTIVE INSTALLATION

APPLICABLE TO MOST MODELS ON THE MARKET,
THREE SIZES ARE AVAILABLE

beautiful appearance

cuttable

flexible design

waterproof high brightness