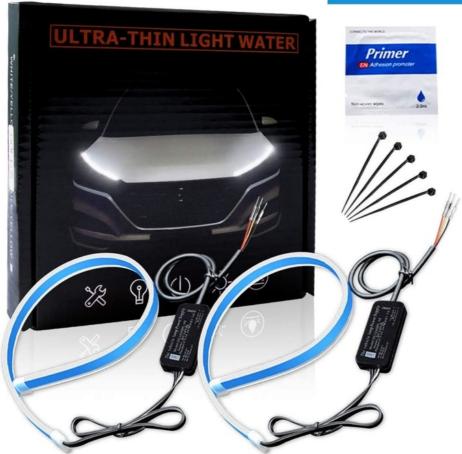

### Flowing Bar Silicone Drl Daytime Running Lights 45CM 17.7" White Amber Flexible LED Tube Strip

#### **Product Description**

Ultra-Bright 45CM 17.7" White/Amber Flexible LED Tube Strip Style Flowing Bar Silicone DRL Daytime Running Lights Tear S

#### • black wire:

Connect to the negativepole of the battery

#### Yellow wire:

Connect to the positivepole of the turn signal lamp

#### Red wire:

Connect to ACC or car lamps