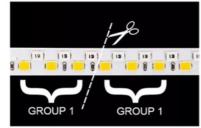

#### 1.UNPACKING THE COVER

2.THE LIGHT STRIP CAN BE CUT ACCORDING TO YOUR DEMAND

3.KIND REMIND: PLEASE CUT THE LIGHT STRIP ACCORDING TO THREE LAMP BEADS AS A GROUP