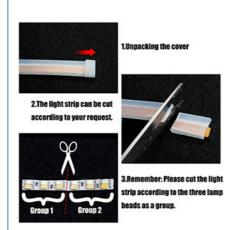

#### 1.UNPACKING THE COVER

2.THE LIGHT STRIP CAN BE CUT ACCORDING TO YOUR DEMAND

3.KIND REMIND: PLEASE CUT THE LIGHT STRIP ACCORDING TO THREE LAMP BEADS AS A GROUP