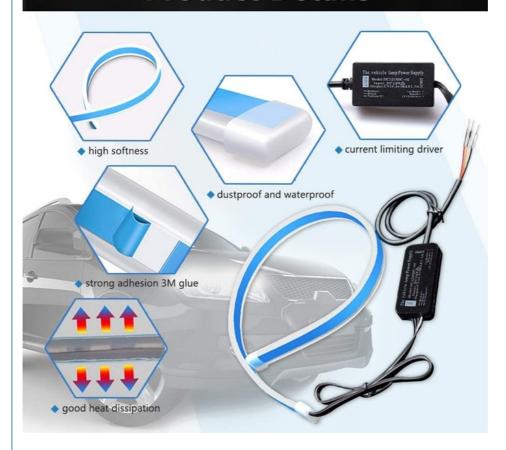

### **Dual Colors DRL Strip**

Super Bright

Waterproof

Dustproof

#### NON-DESTRUCTIVE INSTALLATION

APPLICABLE TO MOST MODELS ON THE MARKET,
THREE SIZES ARE AVAILABLE

beautiful appearance

cuttable

flexible design

waterproof high brightness

#### NON-DESTRUCTIVE INSTALLATION

APPLICABLE TO MOST MODELS ON THE MARKET,
THREE SIZES ARE AVAILABLE

cuttable

flexible design

waterproof high brightness