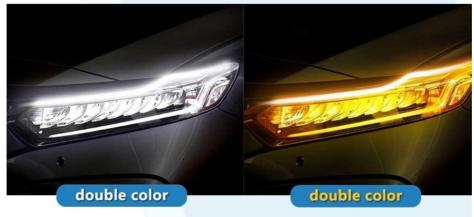

ING TO YOUR DEMAND





3.KIND REMIND: PLEASE CUT THE LIGHT STRIP ACCORDING TO THREE LAMP BEADS AS A GROUP

### **Dual Colors DRL Strip**

Super Bright

Waterproof

Dustproof



#### NON-DESTRUCTIVE INSTALLATION

APPLICABLE TO MOST MODELS ON THE MARKET,
THREE SIZES ARE AVAILABLE











beautiful appearance





cuttable



flexible design





waterproof high brightness

### 45cm/17.7in



## **Product Details**





## **Product Size**



#### • black wire:

Connect to the negativepole of the battery

#### Yellow wire:

Connect to the positivepole of the turn signal lamp

#### Red wire:

Connect to ACC or car lamps







## **Easy Paste Installation No drilling**





# **Real Lighting Effects**

White=Day Running Light Yellow=Turn Signal Light







## **Installation Guidance**









#### 1.UNPACKING THE COVER

2.THE LIGHT STRIP CAN BE CUT ACCORDING TO YOUR DEMAND





3.KIND REMIND: PLEASE CUT THE LIGHT STRIP ACCORDING TO THREE LAMP BEADS AS A GROUP

### **Dual Colors DRL Strip**

Super Bright

Waterproof

Dustproof



#### NON-DESTRUCTIVE INSTALLATION

APPLICABLE TO MOST MODELS ON THE MARKET,
THREE SIZES ARE AVAILABLE

















cuttable



flexible design





waterproof high brightness

### 45cm/17.7in



## **Product Details**





## **Product Size**



#### • black wire:

Connect to the negativepole of the battery

#### Yellow wire:

Connect to the positivepole of the turn signal lamp

#### Red wire:

Connect to ACC or car lamps







## **Easy Paste Installation No drilling**



### **HAOHI** HAOHI CO., LTD



15813693852





hedva511@163.com auto