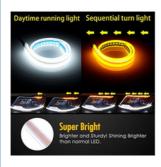

### White=Day Running Light

### **Yellow=Turn Signal Light**

# **Real Lighting Effects**

White=Day Running Light Yellow=Turn Signal Light

### **Dual Colors DRL Strip**

Super Bright

Waterproof

Dustproof