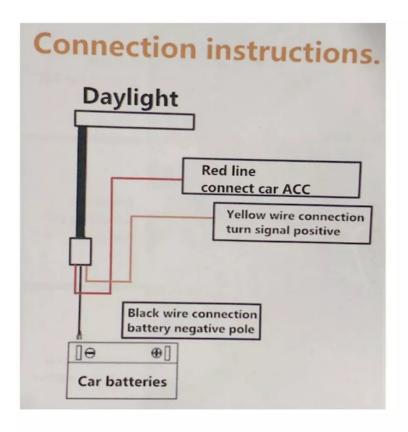

#### • black wire:

Connect to the negativepole of the battery

#### Yellow wire:

Connect to the positivepole of the turn signal lamp

#### Red wire:

Connect to ACC or car lamps