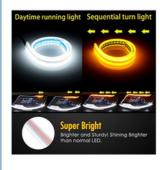

### **Dual Colors DRL Strip**

Super Bright

Waterproof

Dustproof

# **Real Lighting Effects**

White=Day Running Light Yellow=Turn Signal Light