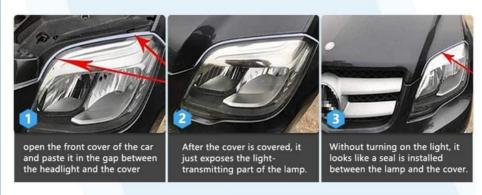

## **Installation Guidance**

#### 1.UNPACKING THE COVER

2.THE LIGHT STRIP CAN BE CUT ACCORDING TO YOUR DEMAND

3.KIND REMIND: PLEASE CUT THE LIGHT STRIP ACCORDING TO THREE LAMP BEADS AS A GROUP

## **Easy Paste Installation No drilling**