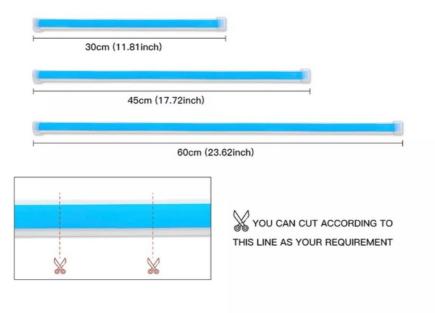

#### **Product Specification**

• Product Name: DRL Daytime Running Light

Voltage: **DC 12V** 20W • Power: . LED Type: SMD Chip · Waterproof Rate: IP65

30CM 45CM 60CM . Lenght:

Soft Tube · Material:

White/Amber, Ice Blue/Amber, Red/Amber, Color:

### 45cm/17.7in