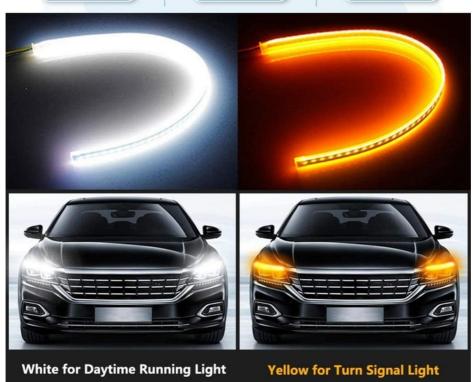

# **Real Lighting Effects**

### White=Day Running Light

### **Yellow=Turn Signal Light**

# **Real Lighting Effects**

White=Day Running Light Yellow=Turn Signal Light