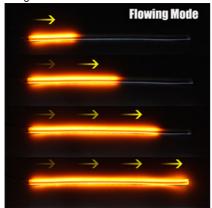

Type: SMD Chip · Waterproof Rate: IP65

30CM 45CM 60CM . Lenght:

Soft Tube · Material:

White/Amber, Ice Blue/Amber, Red/Amber, Color:

Blue/Amber

• Fit For 1: Car DRL, Turn Signal Light Switchback Light, Brake Light • Fit For 2:

· Warranty:

Life Time: More Than 50000hours

WORK TEMPERATURE: -20°C~50°C

. Highlight: Silicone drl daytime running lights,



#### More Images







#### **Product Description**

Ultra-Bright 45CM 17.7" White/Amber Flexible LED Tube Strip Style Flowing Bar Silicone DRL Daytime Running Lights Tear S

#### Specification:

LED Quantity:LED Strip Color: White / Amber Material: Plastic Input voltage: 12V-DC

Working Temperature: -20°to 50°

Wire length: about 70cm Size: 45cm(17.7in)

Protection Rate: IP65 Waterproof Certification: CE and RoHS

Weight: 0.085KG



# **Real Lighting Effects**

### White=Day Running Light

### **Yellow=Turn Signal Light**









## **Installation Guidance**









#### 1.UNPACKING THE COVER

2.THE LIGHT STRIP CAN BE CUT ACCORDING TO YOUR DEMAND





3.KIND REMIND: PLEASE CUT THE LIGHT STRIP ACCORDING TO THREE LAMP BEADS AS A GROUP

### **Dual Colors DRL Strip**

Super Bright

Waterproof

Dustproof



#### NON-DESTRUCTIVE INSTALLATION

APPLICABLE TO MOST MODELS ON THE MARKET,
THREE SIZES ARE AVAILABLE











beautiful appearance





cuttable



flexible design





waterproof high brightness

### 45cm/17.7in



## **Product Details**





## **Product Size**



#### • black wire:

Connect to the negativepole of the battery

#### Yellow wire:

Connect to the positivepole of the turn signal lamp

#### Red wire