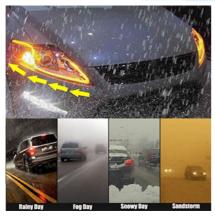

# **Real Lighting Effects**

### White=Day Running Light

### **Yellow=Turn Signal Light**

# **Real Lighting Effects**

White=Day Running Light Yellow=Turn Signal Light