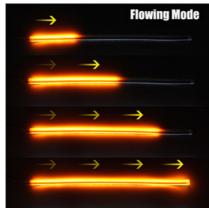

# **Real Lighting Effects**

### White=Day Running Light

### **Yellow=Turn Signal Light**

# **Real Lighting Effects**

White=Day Running Light Yellow=Turn Signal Light