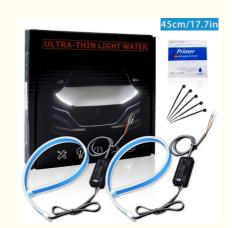

. Place of Origin: China Brand Name: Vastintel CE, ROHS · Certification: DRL- 304560 Model Number: • Minimum Order Quantity: 100 PCS

• Price: USD\$20.00 - \$30.00/PC

· Packaging Details: 1 pc/set 27X26X13 cm 2.300 kg

• Delivery Time: 30 work days Payment Terms: T/T, Western Union . Supply Ability: 5000 Piece/per Week



#### **Product Specification**

• Product Name: DRL Daytime Running Light

Voltage: **DC 12V** 20W • Power: . LED Type: SMD Chip · Waterproof Rate: IP65

30CM 45CM 60CM . Lenght:

Soft Tube · Material:

White/Amber, Ice Blue/Amber, Red/Amber, Color:

Blue/Amber

• Fit For 1: Car DRL, Turn Signal Light Switchback Light, Brake Light • Fit For 2:

· Warranty:

Life Time: More Than 50000hours

WORK TEMPERATURE: -20°C~50°C

. Highlight: Silicone drl daytime running lights,



#### More Images







#### **Product Description**

Ultra-Bright 45CM 17.7" White/Amber Flexible LED Tube Strip Style Flowing Bar Silicone DRL Daytime Running Lights Tear S

#### Specification:

LED Quantity:LED Strip Color: White / Amber Material: Plastic Input voltage: 12V-DC

Working Temperature: -20°to 50°

Wire length: about 70cm Size: 45cm(17.7in)

Protection Rate: IP65 Waterproof Certification: CE and RoHS

Weight: 0.085KG



# **Real Lighting Effects**

### White=Day Running Light

### **Yellow=Turn Signal Light**









## **Installation Guidance**









#### 1.UNPACKING THE COVER

2.THE LIGHT STRIP CAN BE CUT ACCORDING TO YOUR DEMAND





3.KIND REMIND: PLEASE CUT THE LIGHT STRIP ACCORDING TO THREE LAMP BEADS AS A GROUP

### **Dual Colors DRL Strip**

Super Bright

Water