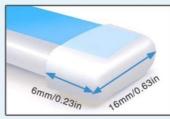

# **Real Lighting Effects**

White=Day Running Light Yellow=Turn Signal Light







## **Installation Guidance**









#### 1.UNPACKING THE COVER

2.THE LIGHT STRIP CAN BE CUT ACCORDING TO YOUR DEMAND





3.KIND REMIND: PLEASE CUT THE LIGHT STRIP ACCORDING TO THREE LAMP BEADS AS A GROUP

### **Dual Colors DRL Strip**

Super Bright

Waterproof

Dustproof



#### NON-DESTRUCTIVE INSTALLATION

APPLICABLE TO MOST MODELS ON THE MARKET,
THREE SIZES ARE AVAILABLE

















cuttable



flexible design





waterproof high brightness

### 45cm/17.7in



## **Product Details**





## **Product Size**



#### • black wire:

Connect to the negativepole of the battery

#### Yellow wire:

Connect to the positivepole of the turn signal lamp

#### Red wire:

Connect to ACC or car lamps







## **Easy Paste Installation No drilling**



### **HAOHI** HAOHI CO., LTD



15813693852





hedva511@163.com automotive-ledlight.com

Room 803, Chevalier House, 45-51 Chatham Road South, Tsim Sha Tsui, Kowloon, Hong Kong.