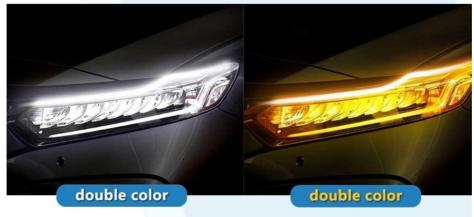

# **Real Lighting Effects**

### White=Day Running Light

### **Yellow=Turn Signal Light**