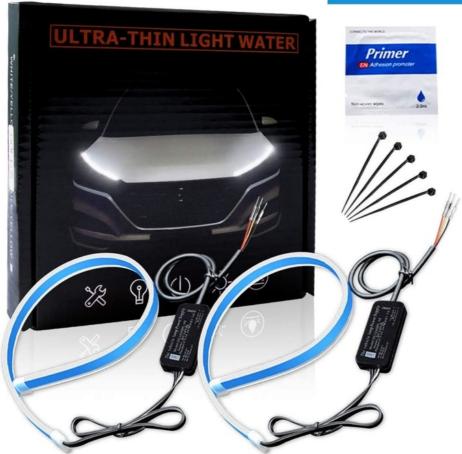

### **Dual Colors DRL Strip**

Super Bright

Waterproof

Dustproof

#### NON-DESTRUCTIVE INSTALLATION

APPLICABLE TO MOST MODELS ON THE MARKET,
THREE SIZES ARE AVAILABLE

beautiful appearance

cuttable

flexible design

waterproof high brightness

#### NON-DESTRUCTIVE INSTALLATION

APPLICABLE TO MOST MODELS ON THE MARKET,
THREE SIZES ARE AVAILABLE

cuttable

flexible design

waterproof high brightness