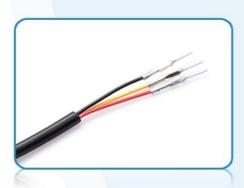

#### • black wire:

Connect to the negativepole of the battery

#### Yellow wire:

Connect to the positivepole of the turn signal lamp

#### Red wire:

Connect to ACC or car lamps