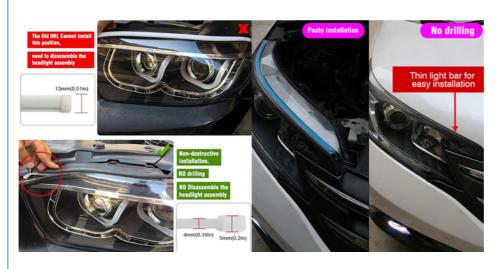

#### NON-DESTRUCTIVE INSTALLATION

APPLICABLE TO MOST MODELS ON THE MARKET,
THREE SIZES ARE AVAILABLE

beautiful appearance

cuttable

flexible design

waterproof high brightness

## **Easy Paste Installation No drilling**

#### NON-DESTRUCTIVE INSTALLATION

APPLICABLE TO MOST MODELS ON THE MARKET,
THREE SIZES ARE AVAILABLE

cuttable

flexible design

waterproof high brightness