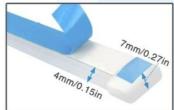

White=Day Running Light

### **Yellow=Turn Signal Light**









## **Installation Guidance**









#### 1.UNPACKING THE COVER

2.THE LIGHT STRIP CAN BE CUT ACCORDING TO YOUR DEMAND





3.KIND REMIND: PLEASE CUT THE LIGHT STRIP ACCORDING TO THREE LAMP BEADS AS A GROUP

### **Dual Colors DRL Strip**

Super Bright

Waterproof

Dustproof



#### NON-DESTRUCTIVE INSTALLATION

APPLICABLE TO MOST MODELS ON THE MARKET,
THREE SIZES ARE AVAILABLE











beautiful appearance





cuttable



flexible design





waterproof high brightness

### 45cm/17.7in



## **Product Details**





## **Product Size**



#### • black wire:

Connect to the negativepole of the battery

#### Yellow wire:

Connect to the positivepole of the turn signal lamp

#### Red wire:

Connect to ACC or car lamps







## **Easy Paste Installation No drilling**





# **Real Lighting Effects**

White=Day Running Light Yellow=Turn Signal Light







## **Installation Guidance**









#### 1.UNPACKING THE COVER

2.THE LIGHT STRIP CAN BE CUT ACCORDING TO YOUR DEMAND





3.KIND REMIND: PLEASE CUT THE LIGHT STRIP ACCORDING TO THREE LAMP BEADS AS A GROUP

### **Dual Colors DRL Strip**

Super Bright

Waterproof

Dustproof



#### NON-DESTRUCTIVE INSTALLATION

APPLICABLE TO MOST MODELS ON THE MARKET,
THREE SIZES ARE AVAILABLE

















cuttable



flexible design





waterproof high brightness

### 45cm/17.7in



## **Product Details**





## **Product Size**



#### • black wire:

Connect to the negativepole of the battery

#### Yellow wire:

Connect to the positivepole of the turn signal lamp