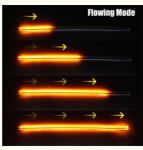

# **Real Lighting Effects**

### White=Day Running Light

### **Yellow=Turn Signal Light**