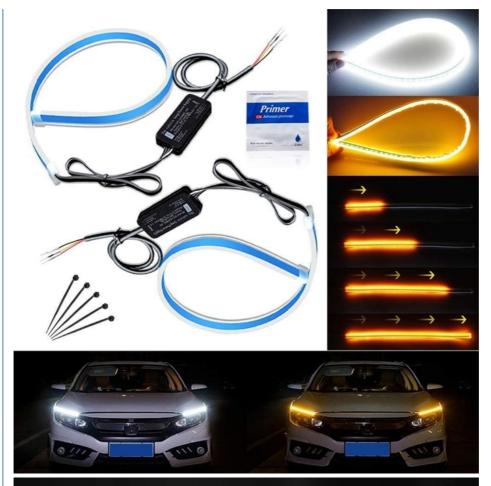

# **Real Lighting Effects**

### White=Day Running Light

### **Yellow=Turn Signal Light**

# **Real Lighting Effects**

White=Day Running Light Yellow=Turn Signal Light