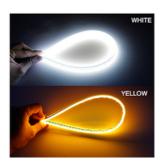

# **Real Lighting Effects**

### White=Day Running Light

### **Yellow=Turn Signal Light**