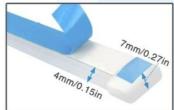

# **Real Lighting Effects**

White=Day Running Light Yellow=Turn Signal Light







## **Installation Guidance**









#### 1.UNPACKING THE COVER

2.THE LIGHT STRIP CAN BE CUT ACCORDING TO YOUR DEMAND





3.KIND REMIND: PLEASE CUT THE LIGHT STRIP ACCORDING TO THREE LAMP BEADS AS A GROUP

### **Dual Colors DRL Strip**

Super Bright

Waterproof

Dustproof



#### NON-DESTRUCTIVE INSTALLATION

APPLICABLE TO MOST MODELS ON THE MARKET,
THREE SIZES ARE AVAILABLE

















cuttable



flexible design





waterproof high brightness

### 45cm/17.7in



## **Product Details**





## **Product Size**



#### • black wire:

Connect to the negativepole of the battery

#### Yellow wire:

Connect to the positivepole of the turn signal lamp

#### Red wire:

Connect to ACC or car lamps







## **Easy Paste Installation No drilling**



### **HAOHI** HAOHI CO., LTD



15813693852





hedva511@163.com automotive-ledlight.com

Room 803, Chevalier House, 45-51 Chatham Road South, Tsim Sha Tsui, Kowloon, Hong Kong.