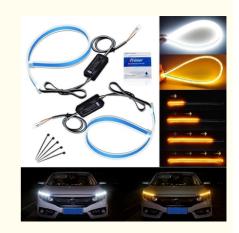

# **Real Lighting Effects**

### White=Day Running Light

### **Yellow=Turn Signal Light**

# **Real Lighting Effects**

White=Day Running Light Yellow=Turn Signal Light