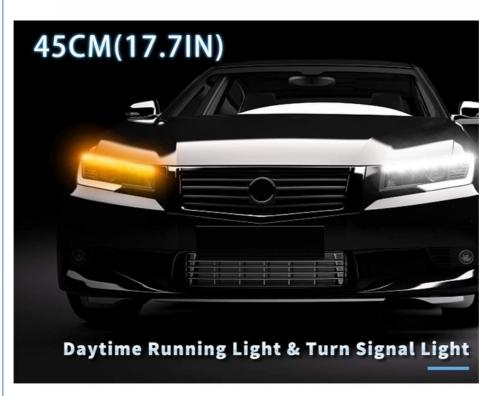

# **Real Lighting Effects**

### White=Day Running Light

### **Yellow=Turn Signal Light**

# **Real Lighting Effects**

White=Day Running Light Yellow=Turn Signal Light