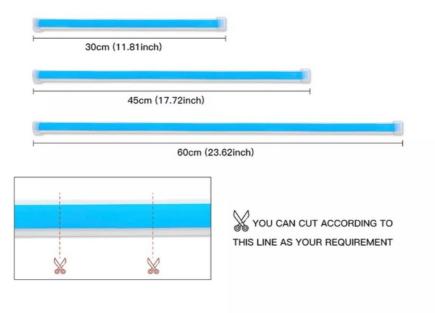

#### **Product Specification**

• Product Name: DRL Daytime Running Light

Voltage: **DC 12V** 20W • Power: . LED Type: SMD Chip · Waterproof Rate: IP65

30CM 45CM 60CM . Lenght:

Soft Tube · Material:

White/Amber, Ice Blue/Amber, Red/Amber, Color:

#### NON-DESTRUCTIVE INSTALLATION

APPLICABLE TO MOST MODELS ON THE MARKET,
THREE SIZES ARE AVAILABLE

beautiful appearance

cuttable

flexible design

waterproof high brightness

### 45cm/17.7in