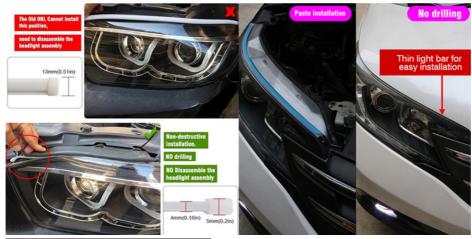

## **Easy Paste Installation No drilling**

#### NON-DESTRUCTIVE INSTALLATION

APPLICABLE TO MOST MODELS ON THE MARKET,
THREE SIZES ARE AVAILABLE

beautiful appearance

cuttable

flexible design

waterproof high brightness

#### NON-DESTRUCTIVE INSTALLATION

APPLICABLE TO MOST MODELS ON THE MARKET,
THREE SIZES ARE AVAILABLE

cuttable

flexible design

waterproof high brightness