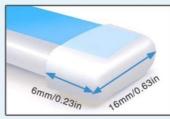

hite=Day Running Light

### **Yellow=Turn Signal Light**









## **Installation Guidance**









#### 1.UNPACKING THE COVER

2.THE LIGHT STRIP CAN BE CUT ACCORDING TO YOUR DEMAND





3.KIND REMIND: PLEASE CUT THE LIGHT STRIP ACCORDING TO THREE LAMP BEADS AS A GROUP

### **Dual Colors DRL Strip**

Super Bright

Waterproof

Dustproof



#### NON-DESTRUCTIVE INSTALLATION

APPLICABLE TO MOST MODELS ON THE MARKET,
THREE SIZES ARE AVAILABLE











beautiful appearance





cuttable



flexible design





waterproof high brightness

### 45cm/17.7in



## **Product Details**





## **Product Size**



#### • black wire:

Connect to the negativepole of the battery

#### Yellow wire:

Connect to the positivepole of the turn signal lamp

#### Red wire:

Connect to ACC or car lamps







## **Easy Paste Installation No drilling**





# **Real Lighting Effects**

White=Day Running Light Yellow=Turn Signal Light







## **Installation Guidance**









#### 1.UNPACKING THE COVER

2.THE LIGHT STRIP CAN BE CUT ACCORDING TO YOUR DEMAND





3.KIND REMIND: PLEASE CUT THE LIGHT STRIP ACCORDING TO THREE LAMP BEADS AS A GROUP

### **Dual Colors DRL Strip**

Super Bright

Waterproof

Dustproof



#### NON-DESTRUCTIVE INSTALLATION

APPLICABLE TO MOST MODELS ON THE MARKET,
THREE SIZES ARE AVAILABLE

















cuttable



flexible design





waterproof high brightness

### 45cm/17.7in



## **Product Details**





## **Product Size**



#### • black wire:

Connect to the negativepole of the battery

#### Yellow wire:

Connect to the positivepole of the turn signal lamp