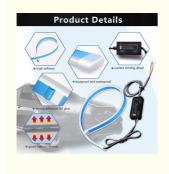

China Brand Name: Vastintel CE, ROHS · Certification: DRL- 304560 Model Number: • Minimum Order Quantity: 100 PCS

• Price: USD\$20.00 - \$30.00/PC

· Packaging Details: 1 pc/set 27X26X13 cm 2.300 kg

• Delivery Time: 30 work days Payment Terms: T/T, Western Union . Supply Ability: 5000 Piece/per Week



#### **Product Specification**

• Product Name: DRL Daytime Running Light

Voltage: **DC 12V** 20W • Power: . LED Type: SMD Chip · Waterproof Rate: IP65

30CM 45CM 60CM . Lenght:

Soft Tube · Material:

White/Amber, Ice Blue/Amber, Red/Amber, Color:

Blue/Amber

• Fit For 1: Car DRL, Turn Signal Light Switchback Light, Brake Light • Fit For 2:

· Warranty:

Life Time: More Than 50000hours

WORK TEMPERATURE: -20°C~50°C

. Highlight: Silicone drl daytime running lights,



#### More Images







#### **Product Description**

Ultra-Bright 45CM 17.7" White/Amber Flexible LED Tube Strip Style Flowing Bar Silicone DRL Daytime Running Lights Tear S

#### Specification:

LED Quantity:LED Strip Color: White / Amber Material: Plastic Input voltage: 12V-DC

Working Temperature: -20°to 50°

Wire length: about 70cm Size: 45cm(17.7in)

Protection Rate: IP65 Waterproof Certification: CE and RoHS

Weight: 0.085KG



# **Real Lighting Effects**

### White=Day Running Light

### **Yellow=Turn Signal Light**









## **Installation Guidance**









#### 1.UNPACKING THE COVER

2.THE LIGHT STRIP CAN BE CUT ACCORDING TO YOUR DEMAND





3.KIND REMIND: PLEASE CUT THE LIGHT STRIP ACCORDING TO THREE LAMP BEADS AS A GROUP

### **Dual Colors DRL Strip**

Super Bright

Waterproof

Dustproof