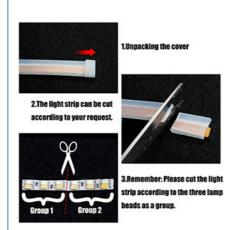

## **Installation Guidance**

#### 1.UNPACKING THE COVER

2.THE LIGHT STRIP CAN BE CUT ACCORDING TO YOUR DEMAND

3.KIND REMIND: PLEASE CUT THE LIGHT STRIP ACCORDING TO THREE LAMP BEADS AS A GROUP