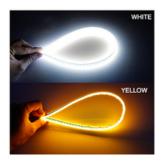

# **Real Lighting Effects**

### White=Day Running Light

### **Yellow=Turn Signal Light**