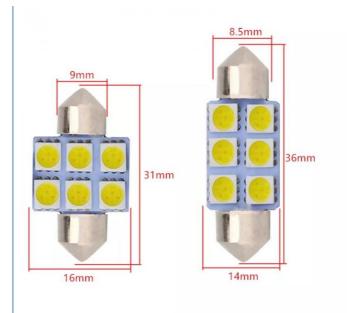

### **Product Specification**

Model Number:

3022/ 6418/5050/W5W /212/6413/ LED/SMD Type:

Voltage:

Color: White, Yellow, Red, Green, Blue, Warm

White.Pink.Amber

100LM/Bulb • Lumen: • LED QTY: 5050-6SMD • Waltage: 0.8W/Bulb Lighting Angle: 360 Degree -40°C~+85°C Application Temp: • Weight: 2 G 50,000 Hours Lifespan:

#### **Product Description**

Festoon C5W 6 SMD 5050 6SMD 31mm 36mm 39mm 41mm LED Car interior lights lamp bulb Dome light Blue White DC 12V

#### Description:

Car led festoon light 5050 6SMD

Lamp length: 31mm, 36mm, 39mm, 41mm optional

SMD type: 5050SMD SMD quantity:6SMD

Usage: Door lights, Over head lights, Glove box light, Reading lights, Boot lights, License/number plate lights.etc. Voltage: 12V

Color: White 31MM-35MM Cross Reference: 293, 3021, 3022, 3175, 6428, 6430, 6461, DE3021, DE3022, DE3175

36MM-38MM Cross Reference: 3423 3425 6411 46413 6418 6423 6451 6461 6475 6476 6418 6461 DE3021 DE3423 DE3425