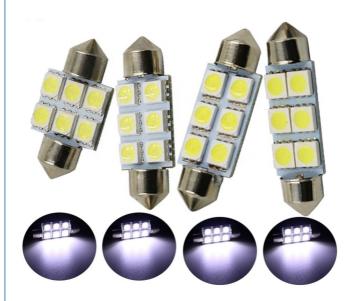

#### **Product Description**

Festoon C5W 6 SMD 5050 6SMD 31mm 36mm 39mm 41mm LED Car interior lights lamp bulb Dome light Blue White DC 12V

#### Description:

Car led festoon light 5050 6SMD

Lamp length: 31mm, 36mm, 39mm, 41mm optional

SMD type: 5050SMD SMD quantity:6SMD

Usage: Door lights, Over head lights, Glove box light, Reading lights, Boot lights, License/number plate lights.etc. Voltage: 12V

Color: White 31MM-35MM Cross Reference: 293, 3021, 3022, 3175, 6428, 6430, 6461, DE3021, DE3022, DE3175

36MM-38MM Cross Reference: 3423 3425 6411 46413 6418 6423 6451 6461 6475 6476 6418 6461 DE3021 DE3423 DE3425

39MM-42MM Cross Reference: 560 561 562 563 564 569 578 211 211-2 212 212-2 2122 214-2 2142 6413 6451 6429 DE3425 DE4410 12844

44MM Cross Reference: 211, 211-2, 212, 212-2, 214-2, 569, 578, 6413, 6429, 12844, DE440