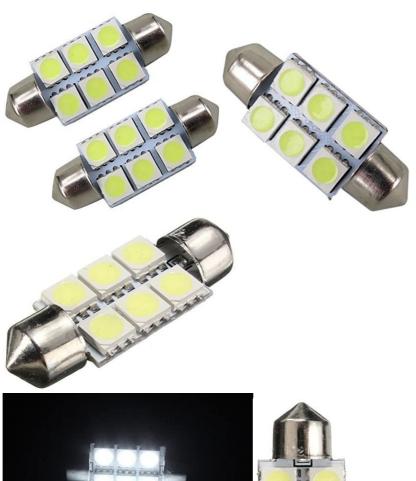

#### **Product Description**

Festoon C5W 6 SMD 5050 6SMD 31mm 36mm 39mm 41mm LED Car interior lights lamp bulb Dome light Blue White DC 12V

#### Description:

Car led festoon light 5050 6SMD

Lamp length: 31mm, 36mm, 39mm, 41mm optional

SMD type: 5050SMD SMD quantity:6SMD

Usage: Door lights, Over head lights, Glove box light, Reading lights, Boot lights, License/number plate lights.etc. Voltage: 12V