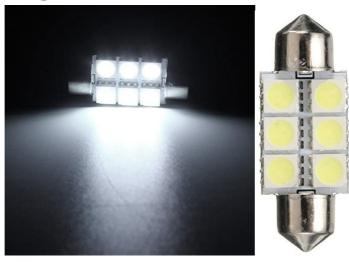

#### **Product Description**

Festoon C5W 6 SMD 5050 6SMD 31mm 36mm 39mm 41mm LED Car interior lights lamp bulb Dome light Blue White DC 12V

#### Description:

Car led festoon light 5050 6SMD

Lamp length: 31mm, 36mm, 39mm, 41mm optional

SMD type: 5050SMD SMD quantity:6SMD

Usage: Door lights, Over head lights, Glove box light, Reading lights, Boot lights, License/number plate lights.etc. Voltage: 12V