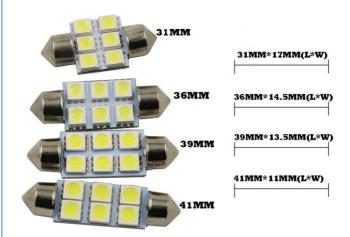

#### **Product Description**

Festoon C5W 6 SMD 5050 6SMD 31mm 36mm 39mm 41mm LED Car interior lights lamp bulb Dome light Blue White DC 12V

#### Description:

Car led festoon light 5050 6SMD

Lamp length: 31mm, 36mm, 39mm, 41mm optional

SMD type: 5050SMD SMD quantity:6SMD

Usage: Door lights, Over head lights, Glove box light, Reading lights, Boot lights, License/number plate lights.etc. Voltage: 12V

Color: White 31MM-35MM Cross Reference: 293, 3021, 3022, 3175, 6428, 6430, 6461, DE3021, DE3022, DE3175

36MM-38MM Cross Reference: 3423 3425 6411 46413 6418 6423 6451 6461 6475 6476 6418 6461 DE3021 DE3423 DE3425

39MM-42MM Cross Reference: 560 561 562 563 564 569 578 211 211-2 212 212-2 2122 214-2 2142 6413 6451 6429 DE3425 DE4410 12844

44MM Cross Reference: 211, 211-2, 212, 212-2, 214-2, 569, 578, 6413, 6429, 12844, DE440