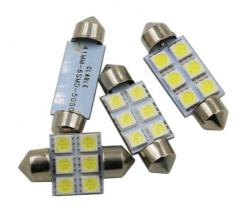

#### **Product Description**

Festoon C5W 6 SMD 5050 6SMD 31mm 36mm 39mm 41mm LED Car interior lights lamp bulb Dome light Blue White DC 12V

#### Description:

Car led festoon light 5050 6SMD

Lamp length: 31mm, 36mm, 39mm, 41mm optional

SMD type: 5050SMD SMD quantity:6SMD

Usage: Door lights, Over head lights, Glove box light, Reading lights, Boot lights, License/number plate lights.etc. Voltage: 12V