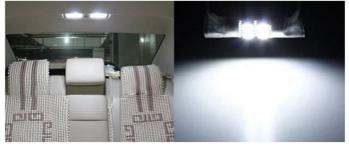

#### Description:

Car led festoon light 5050 6SMD

Lamp length: 31mm, 36mm, 39mm, 41mm optional

SMD type: 5050SMD SMD quantity:6SMD

Usage: Door lights, Over head lights, Glove box light, Reading lights, Boot lights, License/number plate lights.etc. Voltage: 12V