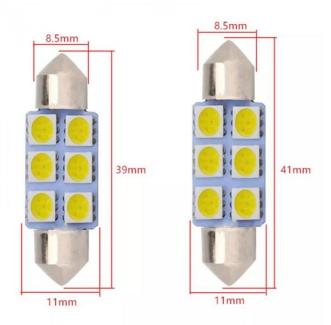

### **Product Specification**

Model Number:

3022/ 6418/5050/W5W /212/6413/ LED/SMD Type:

Voltage:

Color: White, Yellow, Red, Green, Blue, Warm

White.Pink.Amber

100LM/Bulb • Lumen: • LED QTY: 5050-6SMD • Waltage: 0.8W/Bulb Lighting Angle: 360 Degree -40°C~+85°C Application Temp: • Weight: 2 G 50,000 Hours Lifespan:

#### **Product Description**

Festoon C5W 6 SMD 5050 6SMD 31mm 36mm 39mm 41mm LED Car interior lights lamp bulb Dome light Blue White DC 12V

#### Description:

Car led festoon light 5050 6SMD

Lamp length: 31mm, 36mm, 39mm, 41mm optional

SMD type: 5050SMD SMD quantity:6SMD

Usage: Door lights, Over head lights, Glove box light, Reading lights, Boot lights, License/number plate lights.etc. Voltage: 12V

39MM-42MM Cross Reference: 560 561 562 563 564 569 578 211 211-2 212 212-2 2122 214-2 2142 6413 6451 6429 DE3425 DE4410 12844

44MM Cross Reference: 211, 211-2, 212, 212-2, 214-2, 569, 578, 6413, 6429, 12844, DE440