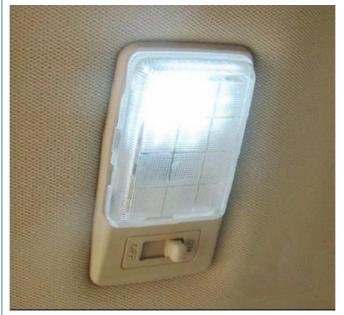

#### Description:

Car led festoon light 5050 6SMD

Lamp length: 31mm, 36mm, 39mm, 41mm optional

SMD type: 5050SMD SMD quantity:6SMD

Usage: Door lights, Over head lights, Glove box light, Reading lights, Boot lights, License/number plate lights.etc. Voltage: 12V