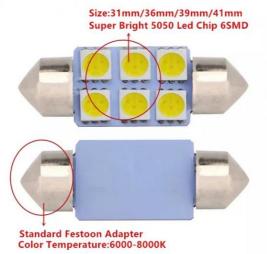

### **Product Specification**

Model Number:

3022/ 6418/5050/W5W /212/6413/ LED/SMD Type:

Voltage:

Color: White, Yellow, Red, Green, Blue, Warm

White.Pink.Amber

100LM/Bulb • Lumen: • LED QTY: 5050-6SMD • Waltage: 0.8W/Bulb Lighting Angle: 360 Degree -40°C~+85°C Application Temp: • Weight: 2 G 50,000 Hours Lifespan:

#### Description:

Car led festoon light 5050 6SMD

Lamp length: 31mm, 36mm, 39mm, 41mm optional

SMD type: 5050SMD SMD quantity:6SMD

Usage: Door lights, Over head lights, Glove box light, Reading lights, Boot lights, License/number plate lights.etc. Voltage: 12V