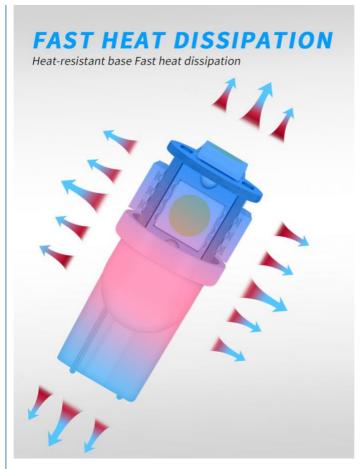

D light Bulbs 6500K

SMD 5050 Automotive LED light Bulbs, 6500K automotive led headlights



### More Images











## **Product Description**

194 LED Bulb White 6500K, Wedge T10 LED Bulb 5SMD 5050 Chips, 168 LED Bulb, 921 2825 LED Bulb W5W 158 501 LED Lights fo

#### WHY CHOOSE OUR "ALOPEE" BRAND LED BULBS?

Vastintel specializes in the design and supply of automotive lights. We understand the needs of our customers and provide excellent solutions for this.

You will buy the products you need at a more favorable pri ce than your local retail store. We continue to improve our products based on customer feedback

# **PRODUCT INFORMATION**





High quality chip



T10 Base



# **360° FULL ANGLE** ILLUMINATION

# THICKENED FIBERGLASS BOARD

Heat-resistant base Fast heat dissipation





## WARM TIPS:

If they don't light after inserting into the socket, just insert oppositely or flip the bulb horizontally to match the + and - polarity; Please note that the light base that you need to purchase should be fit for your original bulb, if you don't know the base, please tell us your car model, we will provide guidance;

Please also make sure there is enough installation space for the bulb. DETAILS CLOSE-UP:



## APPLICATIONS:



Interior Usage: Map light, dome light, cargo light, courtesy light, dashboard light, door light, corner light, trunk light. Exterior Usage: License plate light, tail light, side marker light.

Common Vehicles: Motorcycle/ scooter lights, trailer/ truck lights, RV lights, marine lights.

# **HAOHI** HAOHI CO., LTD