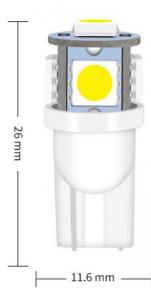

## **Product Specification**

• Model Number: T10-5050-5SMD

T10/ 194/5050/W5W /158 /501/ LED Type:

Voltage: 12V DC

Color: White, Yellow, Red, Green, Blue, Warm

White.Pink.Amber

• Lumen: 100LM/Bulb • LED QTY: 5050-5SMD Waltage: 0.8W/Bulb Lighting Angle: 360 Degree -40°C~+85°C Application Temp: • Weight: 2 G 50,000 Hours Lifespan: