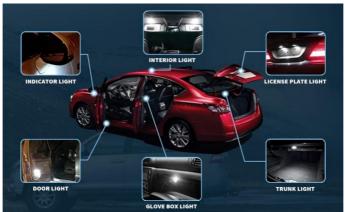

## APPLICATIONS:

Interior Usage: Map light, dome light, cargo light, courtesy light, dashboard light, door light, corner light, trunk light. Exterior Usage: License plate light, tail light, side marker light.

Common Vehicles: Motorcycle/ scooter lights, trailer/ truck lights, RV lights, marine lights.