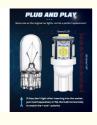

## WARM TIPS:

If they don't light after inserting into the socket, just insert oppositely or flip the bulb horizontally to match the + and - polarity; Please note that the light base that you need to purchase should be fit for your original bulb, if you don't know the base, please tell us your car model, we will provide guidance;

Please also make sure there is enough installation space for the bulb. DETAILS CLOSE-UP: