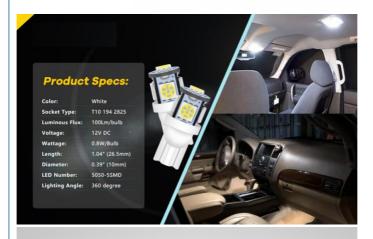

## **Product Specification**

• Model Number: T10-5050-5SMD

T10/ 194/5050/W5W /158 /501/ LED Type:

Voltage: 12V DC

Color: White, Yellow, Red, Green, Blue, Warm

White.Pink.Amber

• Lumen: 100LM/Bulb • LED QTY: 5050-5SMD Waltage: 0.8W/Bulb Lighting Angle: 360 Degree -40°C~+85°C Application Temp: • Weight: 2 G 50,000 Hours Lifespan:

## APPLICATIONS:

Interior Usage: Map light, dome light, cargo light, courtesy light, dashboard light, door light, corner light, trunk light. Exterior Usage: License plate light, tail light, side marker light.

Common Vehicles: Motorcycle/ scooter lights, trailer/ truck lights, RV lights, marine lights.