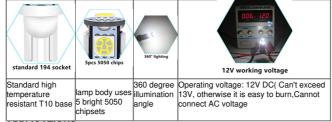

## **Product Specification**

• Model Number: T10-5050-5SMD

T10/ 194/5050/W5W /158 /501/ LED Type:

Voltage: 12V DC

Color: White, Yellow, Red, Green, Blue, Warm

White.Pink.Amber

• Lumen: 100LM/Bulb • LED QTY: 5050-5SMD Waltage: 0.8W/Bulb Lighting Angle: 360 Degree -40°C~+85°C Application Temp: • Weight: 2 G 50,000 Hours Lifespan:

# **PRODUCT INFORMATION**

High quality chip

T10 Base

# **360° FULL ANGLE** ILLUMINATION