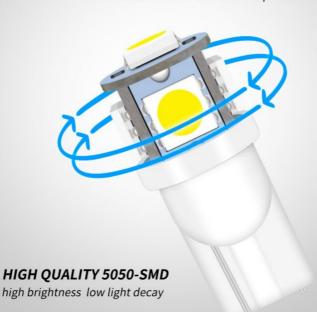

# **360° FULL ANGLE** ILLUMINATION

# THICKENED FIBERGLASS BOARD

Heat-resistant base Fast heat dissipation